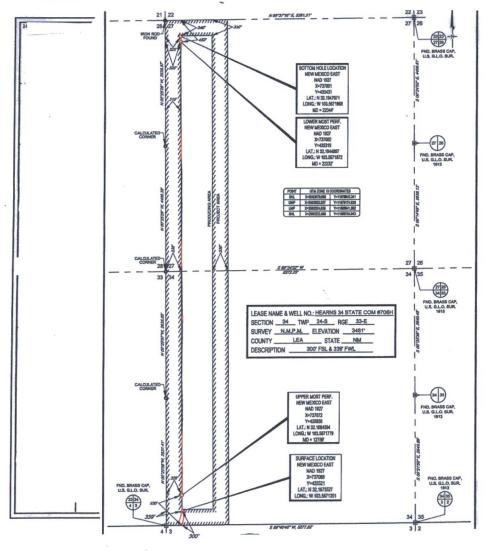

Sante Fe, NM 87505

**FORM C-102** 

Revised August 1, 2011

Submit one copy to appropriate

District Office

AMENDED REPORT

WELL LOCATION AND ACREAGE DEDICATION

| <sup>1</sup> API Numbe | r <sup>2</sup> Pool Code | <sup>3</sup> Pool Name        |                          |  |  |  |  |
|------------------------|--------------------------|-------------------------------|--------------------------|--|--|--|--|
| 30-025-4371            | 8 98092                  | WC-025 G-09 S243336I; Upper W | olfcamp                  |  |  |  |  |
| ⁴Property Code         |                          | <sup>5</sup> Property Name    | <sup>6</sup> Well Number |  |  |  |  |
| 317561                 | HEARN                    | S 34 STATE COM                | #706H                    |  |  |  |  |
| <sup>7</sup> OGRID No. |                          | 8Operator Name                | <sup>9</sup> Elevation   |  |  |  |  |
| 7377                   | EOG F                    | RESOURCES, INC.               | 3461'                    |  |  |  |  |

<sup>10</sup>Surface Location

| UL or lot no. | Section | Township | Range | Lot Idn | Feet from the | North/South line | Feet from the | East/West line | County |
|---------------|---------|----------|-------|---------|---------------|------------------|---------------|----------------|--------|
| M             | 34      | 24-S     | 33-E  | -       | 300'          | SOUTH            | 339'          | WEST           | LEA    |

| UL or lot no.                     | Section 27               | Township 24-S | 33-E             | Lot Idn   | Feet from the 340 | North/South line NORTH | Feet from the 325' | East/West line WEST | LEA |
|-----------------------------------|--------------------------|---------------|------------------|-----------|-------------------|------------------------|--------------------|---------------------|-----|
| <sup>12</sup> Dedicated Acres 320 | <sup>13</sup> Joint or l | infill 14Co   | ensolidation Cod | le 15Orde | r No.             |                        |                    |                     |     |