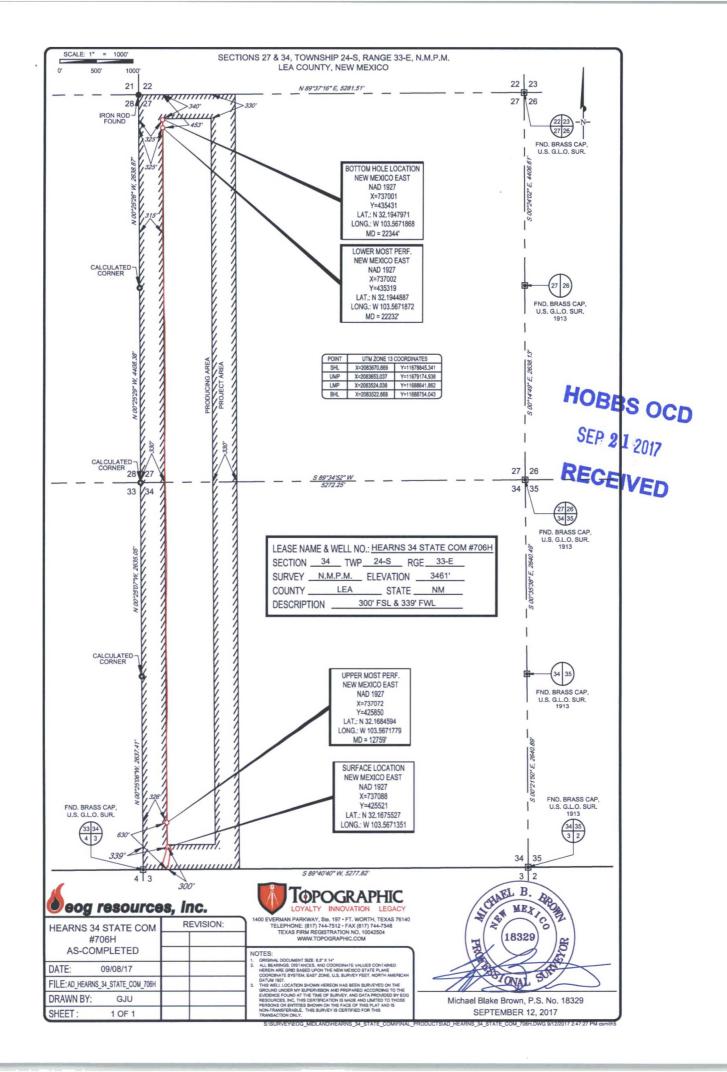

Sante Fe, NM 87505

**FORM C-102** 

Revised August 1, 2011

Submit one copy to appropriate

District Office

AMENDED REPORT

WELL LOCATION AND ACREAGE DEDICATION

| <sup>1</sup> API Numbe | r <sup>2</sup> Pool Code | <sup>3</sup> Pool Name        |                          |  |  |  |  |
|------------------------|--------------------------|-------------------------------|--------------------------|--|--|--|--|
| 30-025-4371            | 8 98092                  | WC-025 G-09 S243336I; Upper W | olfcamp                  |  |  |  |  |
| ⁴Property Code         |                          | <sup>5</sup> Property Name    | <sup>6</sup> Well Number |  |  |  |  |
| 317561                 | HEARN                    | S 34 STATE COM                | #706H                    |  |  |  |  |
| <sup>7</sup> OGRID No. |                          | 8Operator Name                | <sup>9</sup> Elevation   |  |  |  |  |
| 7377                   | EOG F                    | RESOURCES, INC.               | 3461'                    |  |  |  |  |

<sup>10</sup>Surface Location

| UL or lot no. | Section | Township | Range | Lot Idn | Feet from the | North/South line | Feet from the | East/West line | County |
|---------------|---------|----------|-------|---------|---------------|------------------|---------------|----------------|--------|
| M             | 34      | 24-S     | 33-E  | -       | 300'          | SOUTH            | 339'          | WEST           | LEA    |

| UL or lot no.                     | Section 27               | Township 24-S | 33-E             | Lot Idn   | Feet from the 340 | North/South line NORTH | Feet from the 325' | East/West line WEST | LEA |
|-----------------------------------|--------------------------|---------------|------------------|-----------|-------------------|------------------------|--------------------|---------------------|-----|
| <sup>12</sup> Dedicated Acres 320 | <sup>13</sup> Joint or l | infill 14Co   | ensolidation Cod | le 15Orde | r No.             |                        |                    |                     |     |