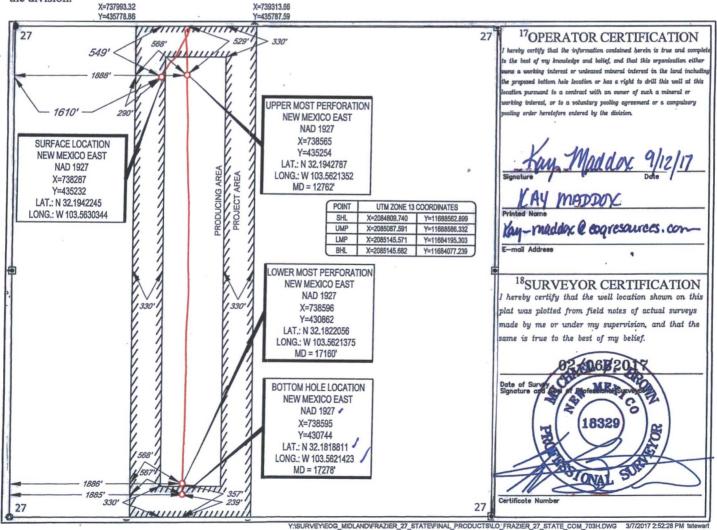

Sante Fe, NM 87505 RECEIVED

AMENDED REPORT

**FORM C-102** 

WELL LOCATION AND ACREAGE DEDICATION PLAT

| 30-025- <b>437</b>             |   | WC-025 G-09 S243336I; Upper W | olfcamp                           |
|--------------------------------|---|-------------------------------|-----------------------------------|
| <sup>4</sup> Property Code     |   | FRAZIER 27 STATE COM          | <sup>6</sup> Well Number<br>#703H |
| <sup>7</sup> OGRID No.<br>7377 | 4 | SElevation 3517'              |                                   |

<sup>10</sup>Surface Location

| UL or lot no. | Section | Township | Range | Lot Idn | Feet from the | North/South line | Feet from the | East/West line | County |
|---------------|---------|----------|-------|---------|---------------|------------------|---------------|----------------|--------|
| C             | 27      | 24-S     | 33-E  | -       | 549'          | NORTH            | 1610'         | WEST           | LEA    |

| UL or lot no.                           | Section                  | Township   | Range           | Lot Idn                | Feet from the | North/South line |      | East/West line | County |
|-----------------------------------------|--------------------------|------------|-----------------|------------------------|---------------|------------------|------|----------------|--------|
| N                                       | 27                       | 24-S       | 33-E            | -                      | 239           | SOUTH            | 1885 | WEST           | LEA    |
| <sup>12</sup> Dedicated Acres<br>160.00 | <sup>13</sup> Joint or I | nfill 14Co | nsolidation Cod | le <sup>15</sup> Order | No.           |                  | •    |                |        |

No allowable will be assigned to this completion until all interests have been consolidated or a non-standard unit has been approved by the division.