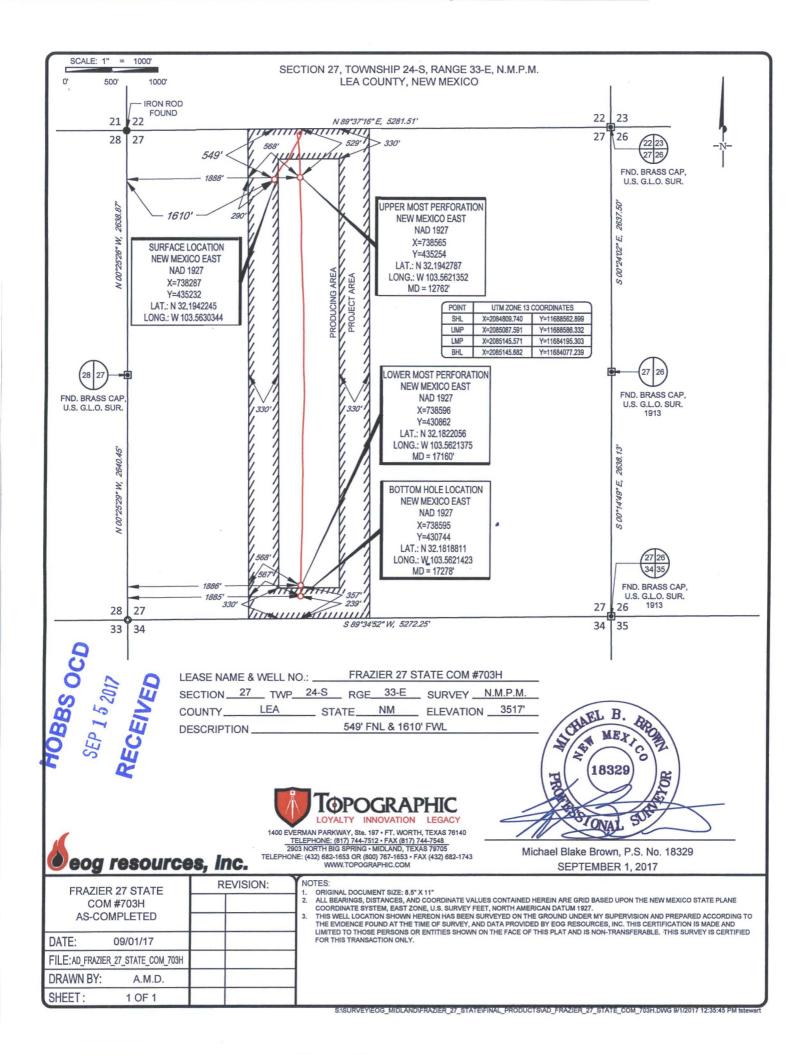

Sante Fe, NM 87505 RECEIVED

AMENDED REPORT

**FORM C-102** 

WELL LOCATION AND ACREAGE DEDICATION PLAT

| 30-025- <b>437</b>             |   | WC-025 G-09 S243336I; Upper W | olfcamp                           |
|--------------------------------|---|-------------------------------|-----------------------------------|
| <sup>4</sup> Property Code     |   | FRAZIER 27 STATE COM          | <sup>6</sup> Well Number<br>#703H |
| <sup>7</sup> OGRID No.<br>7377 | 4 | SElevation 3517'              |                                   |

<sup>10</sup>Surface Location

| UL or lot no. | Section | Township | Range | Lot Idn | Feet from the | North/South line | Feet from the | East/West line | County |
|---------------|---------|----------|-------|---------|---------------|------------------|---------------|----------------|--------|
| C             | 27      | 24-S     | 33-E  | -       | 549'          | NORTH            | 1610'         | WEST           | LEA    |

| UL or lot no.                           | Section                  | Township   | Range           | Lot Idn                | Feet from the | North/South line |      | East/West line | County |
|-----------------------------------------|--------------------------|------------|-----------------|------------------------|---------------|------------------|------|----------------|--------|
| N                                       | 27                       | 24-S       | 33-E            | -                      | 239           | SOUTH            | 1885 | WEST           | LEA    |
| <sup>12</sup> Dedicated Acres<br>160.00 | <sup>13</sup> Joint or I | nfill 14Co | nsolidation Cod | le <sup>15</sup> Order | No.           |                  | •    |                |        |

No allowable will be assigned to this completion until all interests have been consolidated or a non-standard unit has been approved by the division.