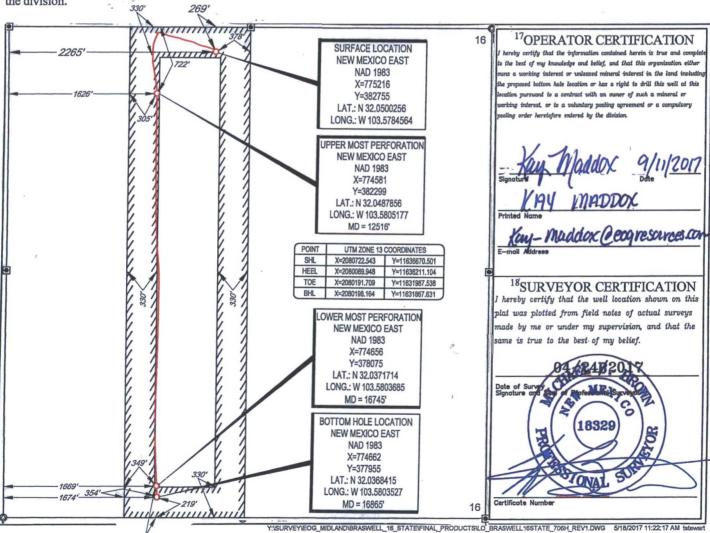

Sante Fe, NM 87505

WELL LOCATION AND ACREAGE DEDICATION PLAT

1220 South St. Francis Dr.

| <sup>1</sup> API Number    |                       | <sup>2</sup> Pool Code | <sup>3</sup> Pool Name        |                          |  |  |  |
|----------------------------|-----------------------|------------------------|-------------------------------|--------------------------|--|--|--|
| 30-025-43653               |                       | 98097                  | WC-025 G-09 S263327G; Upper V | olfcamp                  |  |  |  |
| <sup>4</sup> Property Code |                       |                        | <sup>5</sup> Property Name    | <sup>6</sup> Well Number |  |  |  |
| 316008                     | BRASWELL 16 STATE #70 |                        |                               |                          |  |  |  |
| <sup>7</sup> OGRID No.     |                       |                        | <sup>8</sup> Operator Name    | <sup>9</sup> Elevation   |  |  |  |
| 7377                       |                       | EOG                    | RESOURCES, INC.               | 3279'                    |  |  |  |

<sup>10</sup>Surface Location

| UL or lot no. | Section | Township | Range | Lot Idn | Feet from the | North/South line | Feet from the | East/West line | County |
|---------------|---------|----------|-------|---------|---------------|------------------|---------------|----------------|--------|
| C             | 16      | 26-S     | 33-E  | -       | 269'          | NORTH            | 2265'         | WEST           | LEA    |

| UL or lot no.               | Section<br>16            | Township 26-S | Range<br>33-E    | Lot Idn            | Feet from the | North/South line SOUTH | Feet from the | East/West line WEST | LEA County |
|-----------------------------|--------------------------|---------------|------------------|--------------------|---------------|------------------------|---------------|---------------------|------------|
| 12Dedicated Acres<br>160.00 | <sup>13</sup> Joint or 1 | nfill 14Co    | nsolidation Code | <sup>15</sup> Orde | r No.         |                        |               |                     |            |