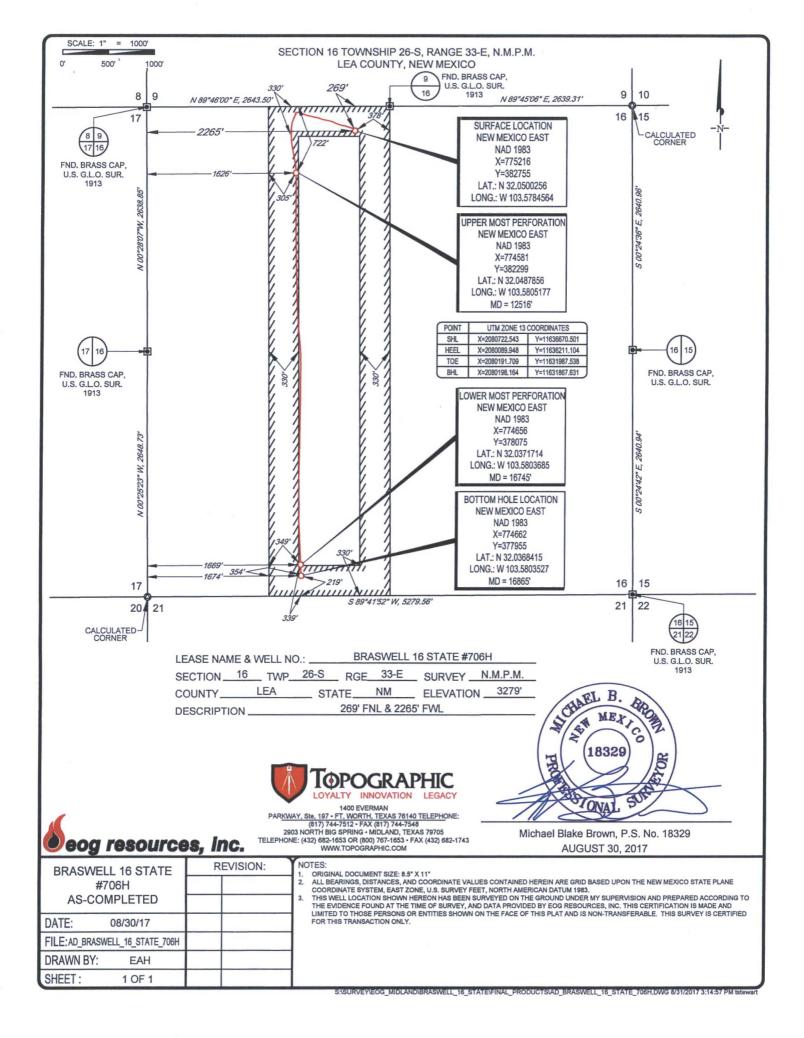

Sante Fe, NM 87505

WELL LOCATION AND ACREAGE DEDICATION PLAT

1220 South St. Francis Dr.

| <sup>1</sup> API Number    |                       | <sup>2</sup> Pool Code | <sup>3</sup> Pool Name        |                          |  |  |  |
|----------------------------|-----------------------|------------------------|-------------------------------|--------------------------|--|--|--|
| 30-025-43653               |                       | 98097                  | WC-025 G-09 S263327G; Upper V | olfcamp                  |  |  |  |
| <sup>4</sup> Property Code |                       |                        | <sup>5</sup> Property Name    | <sup>6</sup> Well Number |  |  |  |
| 316008                     | BRASWELL 16 STATE #70 |                        |                               |                          |  |  |  |
| <sup>7</sup> OGRID No.     |                       |                        | <sup>8</sup> Operator Name    | <sup>9</sup> Elevation   |  |  |  |
| 7377                       |                       | EOG                    | RESOURCES, INC.               | 3279'                    |  |  |  |

<sup>10</sup>Surface Location

| UL or lot no. | Section | Township | Range | Lot Idn | Feet from the | North/South line | Feet from the | East/West line | County |
|---------------|---------|----------|-------|---------|---------------|------------------|---------------|----------------|--------|
| C             | 16      | 26-S     | 33-E  | -       | 269'          | NORTH            | 2265'         | WEST           | LEA    |

| UL or lot no.               | Section<br>16            | Township 26-S | Range<br>33-E    | Lot Idn            | Feet from the | North/South line SOUTH | Feet from the | East/West line WEST | LEA County |
|-----------------------------|--------------------------|---------------|------------------|--------------------|---------------|------------------------|---------------|---------------------|------------|
| 12Dedicated Acres<br>160.00 | <sup>13</sup> Joint or 1 | nfill 14Co    | nsolidation Code | <sup>15</sup> Orde | r No.         |                        |               |                     |            |