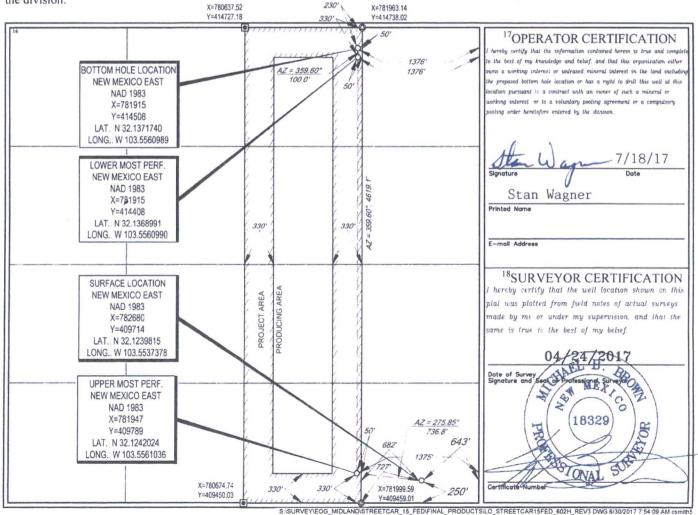

## WELL LOCATION AND ACREAGE DEDICATION PLAT

| <sup>1</sup> API Number    |                                |                  |       | <sup>2</sup> Pool Code |                          | <sup>3</sup> Pool Name |               |          |               |  |  |  |
|----------------------------|--------------------------------|------------------|-------|------------------------|--------------------------|------------------------|---------------|----------|---------------|--|--|--|
| 30-025-42865               |                                |                  | 963   | 92                     | Dı                       | caper Mill; H          | 3             |          |               |  |  |  |
| <sup>4</sup> Property Code |                                |                  |       |                        | <sup>6</sup> Well Number |                        |               |          |               |  |  |  |
| 315310                     |                                | STREETCAR 15 FED |       |                        |                          |                        |               |          | #602H         |  |  |  |
| <sup>7</sup> OGRID No.     |                                |                  |       | <sup>9</sup> Elevation |                          |                        |               |          |               |  |  |  |
| 7377                       |                                |                  |       | 3351'                  |                          |                        |               |          |               |  |  |  |
|                            | <sup>10</sup> Surface Location |                  |       |                        |                          |                        |               |          |               |  |  |  |
| UL or lot no.              | Section                        | Township         | Range | Lot Idn                | Feet from the            | North/South line       | Feet from the | East/Wes | t line County |  |  |  |
| Р                          | 15                             | 25-S             | 33-E  | -                      | 250'                     | SOUTH                  | 643'          | EAST     | LEA           |  |  |  |

| UL or lot no.<br>B                      | Section                  | Township<br>25–S       | Range<br>33–E   | Lot Idn<br>—          | Feet from the 230' | North/South line | Feet from the 1376' | East/West line<br>EAST | County<br>LEA |
|-----------------------------------------|--------------------------|------------------------|-----------------|-----------------------|--------------------|------------------|---------------------|------------------------|---------------|
| <sup>12</sup> Dedicated Acres<br>160.00 | <sup>13</sup> Joint or I | nfill <sup>14</sup> Co | nsolidation Coo | le <sup>15</sup> Orde | er No.             |                  |                     |                        |               |

No allowable will be assigned to this completion until all interests have been consolidated or a non-standard unit has been approved by the division. Y=780627.52 230' Y=780623.44