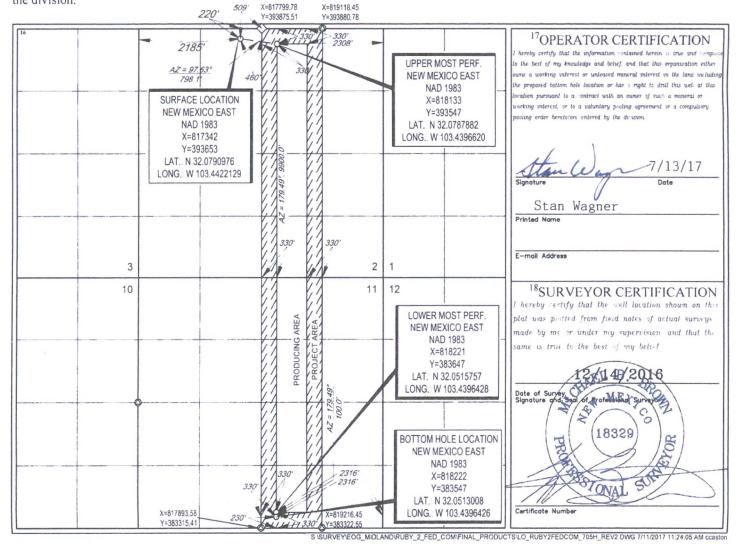

## WELL LOCATION AND ACREAGE DEDICATION PLAT

| API Number                 |                        |                            |                  | <sup>2</sup> Pool Code |                          | <sup>3</sup> Pool Name |               |                |                          |  |
|----------------------------|------------------------|----------------------------|------------------|------------------------|--------------------------|------------------------|---------------|----------------|--------------------------|--|
| 30-025- <i>43933</i>       |                        |                            | 9665             | 8                      | Han                      | Hardin Tank; Wolfcamp  |               |                |                          |  |
| <sup>4</sup> Property Code |                        | <sup>5</sup> Property Name |                  |                        |                          |                        |               |                | <sup>6</sup> Well Number |  |
|                            |                        | RUBY 2 FED COM             |                  |                        |                          |                        |               |                | #705H                    |  |
| OGRID No.                  |                        | <sup>8</sup> Operator Name |                  |                        |                          |                        |               |                | <sup>9</sup> Elevation   |  |
| 7377                       |                        | EOG RESOURCES, INC.        |                  |                        |                          |                        |               |                | 3295'                    |  |
|                            |                        |                            |                  |                        | <sup>10</sup> Surface Lo | cation                 |               |                |                          |  |
| UL or lot no.              | Section                | Township                   | Range            | Lot Idn                | Feet from the            | North/South line       | Feet from the | East/West line | County                   |  |
| C                          | 2                      | 26-S                       | 34-E             | -                      | 220'                     | NORTH                  | 2185'         | WEST           | LEA                      |  |
|                            |                        |                            |                  |                        |                          |                        |               |                |                          |  |
| UL or lot no.              | Section                | Township                   | Range            | Lot Idn                | Feet from the            | North/South line       | Feet from the | East/West line | County                   |  |
| 0                          | 11                     | 26-S                       | 34-E             | -                      | 230'                     | SOUTH                  | 2316'         | EAST           | LEA                      |  |
| 12Dedicated Acres          | <sup>13</sup> Joint or | Infill 14Con               | nsolidation Code | e 15Order              | No.                      |                        |               |                |                          |  |
| 320.00                     |                        | 1                          |                  |                        |                          |                        |               |                |                          |  |