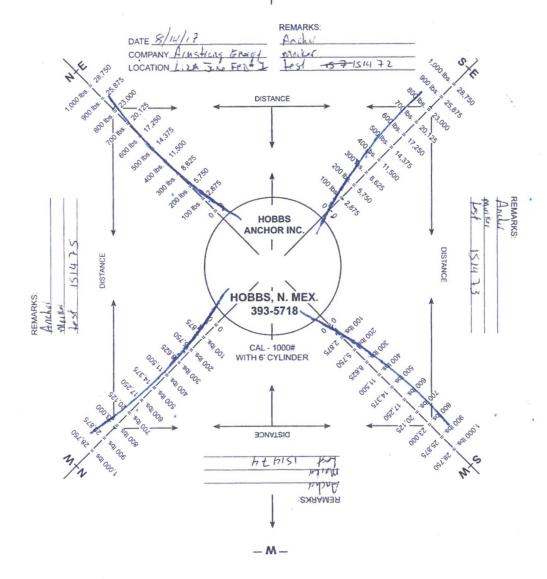

| abandoned wel                                                                                                                                                   | II. Use form 3160-3 (AP                                                        | D) for such                         | proposals.                                      | 7/1                         | 6. If Indian, Affortee of                        | Tinbe Name                        |
|-----------------------------------------------------------------------------------------------------------------------------------------------------------------|--------------------------------------------------------------------------------|-------------------------------------|-------------------------------------------------|-----------------------------|--------------------------------------------------|-----------------------------------|
| SUBMIT IN 1                                                                                                                                                     | TRIPLICATE - Other ins                                                         | tructions on                        | page                                            | VED                         | 7. If Unit or CA/Agree                           | ment, Name and/or No.             |
| Type of Well                                                                                                                                                    | 8. Well Name and No.<br>LIZA JANE FEDERAL 1                                    |                                     |                                                 |                             |                                                  |                                   |
| Name of Operator     ARMSTRONG ENERGY COR                                                                                                                       | 9. API Well No.<br>30-041-20972-00-X1                                          |                                     |                                                 |                             |                                                  |                                   |
| 3a. Address<br>500 N. MAIN ST., SUITE 200<br>ROSWELL, NM 88201                                                                                                  |                                                                                | Ph: 575-62                          | 25-2222                                         |                             | 10. Field and Pool or E<br>WC041G05S053          | xploratory Area<br>419N-FUSSELMAN |
| 4. Location of Well (Footage, Sec., T.                                                                                                                          | , R., M., or Survey Description                                                | 1)                                  |                                                 |                             | 11. County or Parish, S                          | tate                              |
| Sec 19 T5S R34E NESE 1630FSL 1220FEL / 33.855667 N Lat, 103.409168 W Lon                                                                                        |                                                                                |                                     |                                                 |                             |                                                  |                                   |
| 12. CHECK THE AP                                                                                                                                                | PROPRIATE BOX(ES)                                                              | TO INDICA                           | TE NATURE OF                                    | NOTICE,                     | REPORT, OR OTH                                   | ER DATA                           |
| TYPE OF SUBMISSION                                                                                                                                              |                                                                                |                                     | TYPE OF                                         | ACTION                      |                                                  |                                   |
| □ Notice of Intent                                                                                                                                              | ☐ Acidize                                                                      | ☐ Dee                               | pen                                             | ☐ Product                   | on (Start/Resume)                                | ☐ Water Shut-Off                  |
|                                                                                                                                                                 | ☐ Alter Casing                                                                 | ☐ Hyd                               | Iraulic Fracturing                              | ☐ Reclama                   | ation                                            | ■ Well Integrity                  |
| Subsequent Report                                                                                                                                               | ☐ Casing Repair                                                                | □ Nev                               | v Construction                                  | ☐ Recomp                    | lete                                             | <b>⊘</b> Other                    |
| ☐ Final Abandonment Notice                                                                                                                                      | ☐ Change Plans                                                                 | Plug                                | g and Abandon                                   | ☐ Tempor                    | arily Abandon                                    | Drilling Operations               |
|                                                                                                                                                                 | Well   Gas Well   Other                                                        |                                     |                                                 | isposal                     |                                                  |                                   |
| following completion of the involved testing has been completed. Final Ab determined that the site is ready for final 8-14-17 Anchor Marker Test CHART ATTACHED | operations. If the operation re andonment Notices must be fil nal inspection.  | sults in a multipled only after all | le completion or recoi<br>requirements, includi | mpletion in a n             | ew interval, a Form 3160, have been completed an | -4 must be filed once             |
|                                                                                                                                                                 | For ARMSTRONG I<br>mmitted to AFMSS for pro                                    | ENERGY COR                          | PORATION, sent<br>VID GLASS on 08               | to the Rosw<br>/23/2017 (17 | ell                                              |                                   |
| Name (Printed/Typed) IRMA CUN                                                                                                                                   | ININGHAM                                                                       |                                     | Title GEO TE                                    | СН                          |                                                  |                                   |
| Signature (Electronic S                                                                                                                                         | ubmission)                                                                     |                                     | Date 08/23/20                                   | 17                          |                                                  |                                   |
| ACCEPTED E                                                                                                                                                      | THIS SPACE FO                                                                  | OR FEDERA                           | L OR STATE O                                    | OFFICE US                   | SE                                               |                                   |
| Approved By (ORIG SGD.) DA                                                                                                                                      | VID & CHANGE                                                                   |                                     | Title                                           |                             |                                                  | Date                              |
| ertify that the applicant holds legal or equivalent would entitle the applicant to condu                                                                        | itable title to those rights in the                                            | subject lease                       |                                                 |                             |                                                  |                                   |
| Fitle 18 U.S.C. Section 1001 and Title 43 to States any false, fictilious of traidments                                                                         | J.S.C. Section 1212, make it a later than the properties of representations as | crime for any pe<br>to any matter w | erson knowingly and vithin its jurisdiction.    | willfully to ma             | ke to any department or a                        | gency of the United               |

(Instructions on page 2)
\*\* BLM REVISED \*\* BLM REVISED \*\* BLM REVISED \*\* BLM REVISED \*\*

| ANCHOR<br>LOC | Warkers<br>I<br>Yes No | Unable<br>To<br>Locate | Pulled<br>Up<br>Inches | Rod<br>Broke | Eye<br>Brake | Too<br>High<br>To<br>Test | Press<br>Lbs<br>Pulled | Test<br>-OK | Old Anchor<br>Remayed |
|---------------|------------------------|------------------------|------------------------|--------------|--------------|---------------------------|------------------------|-------------|-----------------------|
| SE            | 1                      |                        |                        |              |              |                           | 23°000                 | 1           |                       |
| SW            | 1                      |                        |                        |              |              |                           |                        | 1           |                       |
| NW            | 1                      |                        |                        |              |              |                           |                        | 1           |                       |
| NE            | 1                      |                        |                        |              |              |                           | 1                      | 1           |                       |