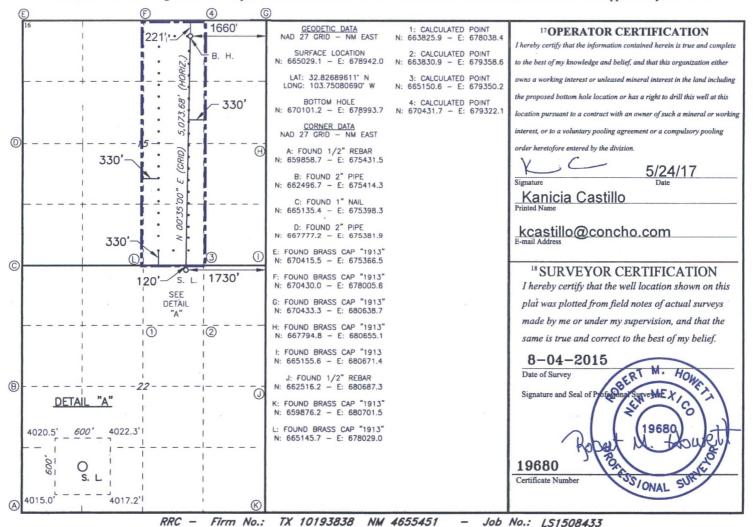

## WELL LOCATION AND ACREAGE DEDICATION PLAT

| 1 API Number 2 Pool Code 3 Pool Name                                     |         |                    |       |         |               |                        |               |                |               |        |  |
|--------------------------------------------------------------------------|---------|--------------------|-------|---------|---------------|------------------------|---------------|----------------|---------------|--------|--|
| <sup>1</sup> API Number                                                  |         |                    |       |         |               | <sup>3</sup> Pool Name |               |                |               |        |  |
| 30-025-43273                                                             |         |                    |       | 44500   | )             | Maljamar; Yeso West    |               |                |               |        |  |
| <sup>4</sup> Property Code                                               |         | 5 Pro              |       |         |               | perty Name             |               |                | 6 Well Number |        |  |
| 315671                                                                   |         | RAGNAR FEDERAL COM |       |         |               |                        |               |                |               | 26H    |  |
| 7 OGRID NO.                                                              |         | 8 Operator Name    |       |         |               |                        |               |                | 9Elevation    |        |  |
| 229137                                                                   |         | COG OPERATING, LLC |       |         |               |                        |               |                | 4017'         |        |  |
| <sup>10</sup> Surface Location                                           |         |                    |       |         |               |                        |               |                |               |        |  |
| UL or lot no.                                                            | Section | Township           | Range | Lot Idn | Feet from the | North/South line       | Feet From the | East/West line |               | County |  |
| В                                                                        | 22      | 17S                | 32E   |         | 120           | NORTH                  | 1730          | EAST           |               | LEA    |  |
| 11 Bottom Hole Location If Different From Surface                        |         |                    |       |         |               |                        |               |                |               |        |  |
| UL or lot no.                                                            | Section | Township           | Range | Lot Idn | Feet from the | North/South line       | Feet from the | East/West line |               | County |  |
| В                                                                        | 15      | 17S                | 32E   |         | 221           | NORTH                  | 1660          | EAST           |               | LEA    |  |
| 12 Dedicated Acres 13 Joint or Infill 14 Consolidation Code 15 Order No. |         |                    |       |         |               |                        |               |                |               |        |  |
| 160                                                                      |         |                    |       |         |               |                        |               |                |               |        |  |