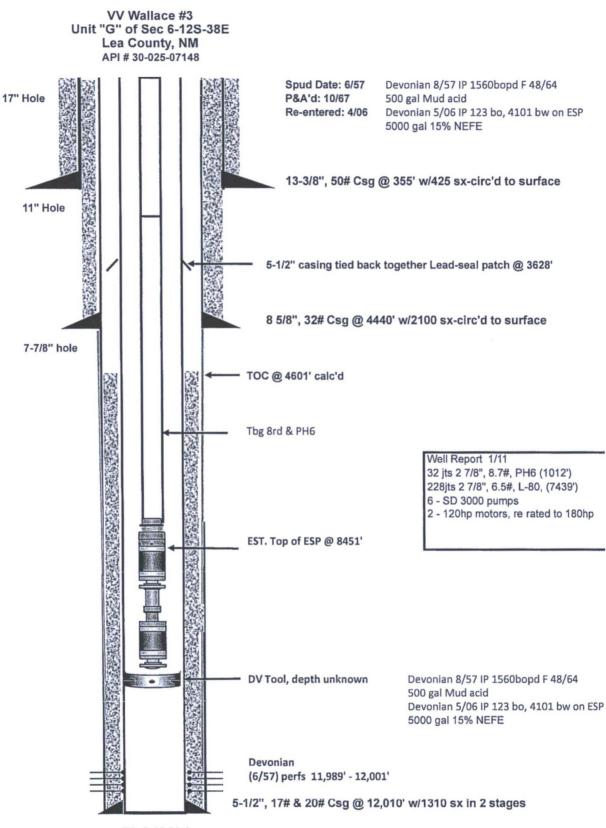

MB                                                                                                                                                                                                                                                                                                                                                                                                                                                                                                                                                                                                                                |                                                                                                                                                                                         |



TD @ 12,010'