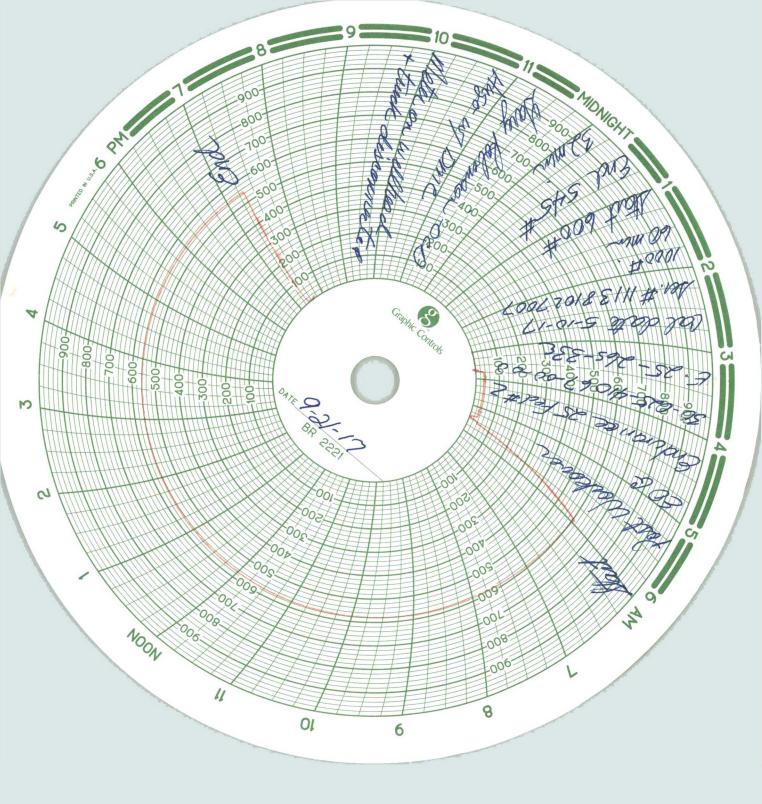

| Submit 1 Copy To Appropriate District Office District I – (575) 393-616 1625 N. French Dr. 14038, NM 88248 District II – (575) 419-1283 811 S. First St., Artesia, NM 88210 District III – (505) 334-618 1000 Rio Brazos Rd., Aztec, NM 8710 District IV – (505) 476-3460 1220 S. St. Francis Dr., Sand Pr., NM 87505  SUNDRY NOTICES AND REPORTS ON WELLS (DO NOT USE THIS FORM FOR PROPOSALS TO DRILL OR TO DEEPEN OR PLUG BACK TO A DIFFERENT RESERVOIR. USE "APPLICATION FOR PERMIT" (FORM C-101) FOR SUCH PROPOSALS.)  1. Type of Well: Oil Well  Gas Well Other Salt Water Disposal  2. Name of Operator  PO BOX 2267 MIDLAND, TX 79702  4. Well Location | Form C-103 Revised July 18, 2013  WELL API NO.  30-025-41067  5. Indicate Type of Lease STATE FEE  6. State Oil & Gas Lease No.  7. Lease Name or Unit Agreement Name Endurance 25 Federal  8. Well Number 2  9. OGRID Number 7377  10. Pool name or Wildcat |
|-----------------------------------------------------------------------------------------------------------------------------------------------------------------------------------------------------------------------------------------------------------------------------------------------------------------------------------------------------------------------------------------------------------------------------------------------------------------------------------------------------------------------------------------------------------------------------------------------------------------------------------------------------------------|--------------------------------------------------------------------------------------------------------------------------------------------------------------------------------------------------------------------------------------------------------------|
| Unit Letter E : 2310 feet from the NORTH line and 99                                                                                                                                                                                                                                                                                                                                                                                                                                                                                                                                                                                                            | 1                                                                                                                                                                                                                                                            |
| Section 25 Township 26S Range 33E                                                                                                                                                                                                                                                                                                                                                                                                                                                                                                                                                                                                                               | NMPM County LEA                                                                                                                                                                                                                                              |
| 11. Elevation (Show whether DR, RKB, RT, GR, etc.)                                                                                                                                                                                                                                                                                                                                                                                                                                                                                                                                                                                                              |                                                                                                                                                                                                                                                              |
| PERFORM REMEDIAL WORK  PLUG AND ABANDON  REMEDIAL WORK  COMMENCE DRILL OR ALTER CASING  MULTIPLE COMPL  CASING/CEMENT DOWNHOLE COMMINGLE                                                                                                                                                                                                                                                                                                                                                                                                                                                                                                                        | SEQUENT REPORT OF:  (                                                                                                                                                                                                                                        |
| CLOSED-LOOP SYSTEM                                                                                                                                                                                                                                                                                                                                                                                                                                                                                                                                                                                                                                              | П                                                                                                                                                                                                                                                            |
| 13. Describe proposed or completed operations. (Clearly state all pertinent details, and give pertinent dates, including estimated date of starting any proposed work). SEE RULE 19.15.7.14 NMAC. For Multiple Completions: Attach wellbore diagram of proposed completion or recompletion.  O6/13/2017 MIRU, locate leak, POOH w/tbg, RIH w/3 1/2" IPC L-80 tbg set @ 5903', pkr set @ 5895'. Run MIT test, press up to 550 psi fro 30 min. No leaks, rig down, clean loc, return to injection                                                                                                                                                                 |                                                                                                                                                                                                                                                              |
| 06/20/2017 test/chart run 6/13/17 denied by Maxey Brown - test run on wrong size chart                                                                                                                                                                                                                                                                                                                                                                                                                                                                                                                                                                          |                                                                                                                                                                                                                                                              |
|                                                                                                                                                                                                                                                                                                                                                                                                                                                                                                                                                                                                                                                                 |                                                                                                                                                                                                                                                              |
| 09/21/2017 Re-ran MIT test - chart attached  Spud Date: Rig Release Date:                                                                                                                                                                                                                                                                                                                                                                                                                                                                                                                                                                                       |                                                                                                                                                                                                                                                              |
| Spud Date. Rig Release Date.                                                                                                                                                                                                                                                                                                                                                                                                                                                                                                                                                                                                                                    |                                                                                                                                                                                                                                                              |
|                                                                                                                                                                                                                                                                                                                                                                                                                                                                                                                                                                                                                                                                 |                                                                                                                                                                                                                                                              |
| I hereby certify that the information above is true and complete to the best of my knowledge and belief.                                                                                                                                                                                                                                                                                                                                                                                                                                                                                                                                                        |                                                                                                                                                                                                                                                              |
| SIGNATURE AM Maddox TITLE Regulatory Analyst DATE 09/22/2017  Type or print name Kay Maddox E-mail address: kay_maddox@eogresources.comPHONE: 432-686-3658                                                                                                                                                                                                                                                                                                                                                                                                                                                                                                      |                                                                                                                                                                                                                                                              |
| APPROVED BY: Conditions of Approval (if any):  APPROVED BY:  APPROVED BY:  APPROVED BY:  DATE 9/27/2017                                                                                                                                                                                                                                                                                                                                                                                                                                                                                                                                                         |                                                                                                                                                                                                                                                              |