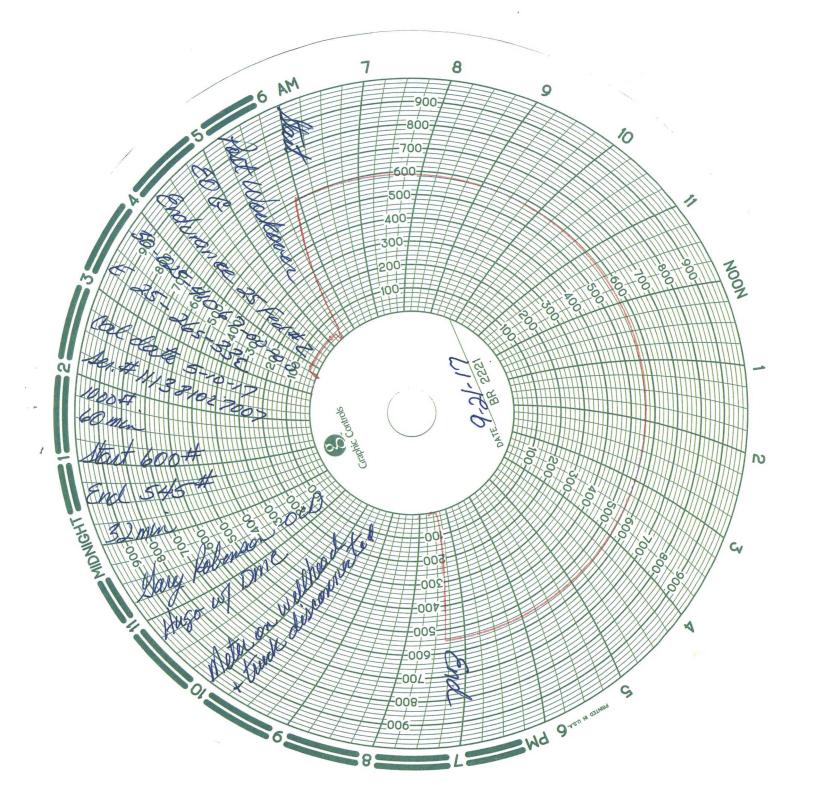

| Submit 1 Copy To Appropriate District Office District I – (575) 393-616 1625 N. French Dr. 14038, NM 88248 District II – (575) 419-1283 811 S. First St., Artesia, NM 88210 District III – (505) 334-618 1000 Rio Brazos Rd., Aztec, NM 8710 District IV – (505) 476-3460 1220 S. St. Francis Dr., Sand Pr., NM 87505  SUNDRY NOTICES AND REPORTS ON WELLS (DO NOT USE THIS FORM FOR PROPOSALS TO DRILL OR TO DEEPEN OR PLUG BACK TO A DIFFERENT RESERVOIR. USE "APPLICATION FOR PERMIT" (FORM C-101) FOR SUCH PROPOSALS.)  1. Type of Well: Oil Well  Gas Well Other Salt Water Disposal  2. Name of Operator  PO BOX 2267 MIDLAND, TX 79702  4. Well Location | Form C-103 Revised July 18, 2013  WELL API NO.  30-025-41067  5. Indicate Type of Lease STATE FEE  6. State Oil & Gas Lease No.  7. Lease Name or Unit Agreement Name Endurance 25 Federal  8. Well Number 2  9. OGRID Number 7377  10. Pool name or Wildcat |
|-----------------------------------------------------------------------------------------------------------------------------------------------------------------------------------------------------------------------------------------------------------------------------------------------------------------------------------------------------------------------------------------------------------------------------------------------------------------------------------------------------------------------------------------------------------------------------------------------------------------------------------------------------------------|--------------------------------------------------------------------------------------------------------------------------------------------------------------------------------------------------------------------------------------------------------------|
| Unit Letter E : 2310 feet from the NORTH line and 99                                                                                                                                                                                                                                                                                                                                                                                                                                                                                                                                                                                                            | 1                                                                                                                                                                                                                                                            |
| Section 25 Township 26S Range 33E                                                                                                                                                                                                                                                                                                                                                                                                                                                                                                                                                                                                                               | NMPM County LEA                                                                                                                                                                                                                                              |
| 11. Elevation (Show whether DR, RKB, RT, GR, etc.)                                                                                                                                                                                                                                                                                                                                                                                                                                                                                                                                                                                                              |                                                                                                                                                                                                                                                              |
| PERFORM REMEDIAL WORK  PLUG AND ABANDON  REMEDIAL WORK  COMMENCE DRILL OR ALTER CASING  MULTIPLE COMPL  CASING/CEMENT DOWNHOLE COMMINGLE                                                                                                                                                                                                                                                                                                                                                                                                                                                                                                                        | SEQUENT REPORT OF:  (                                                                                                                                                                                                                                        |
| CLOSED-LOOP SYSTEM                                                                                                                                                                                                                                                                                                                                                                                                                                                                                                                                                                                                                                              | П                                                                                                                                                                                                                                                            |
| 13. Describe proposed or completed operations. (Clearly state all pertinent details, and give pertinent dates, including estimated date of starting any proposed work). SEE RULE 19.15.7.14 NMAC. For Multiple Completions: Attach wellbore diagram of proposed completion or recompletion.  O6/13/2017 MIRU, locate leak, POOH w/tbg, RIH w/3 1/2" IPC L-80 tbg set @ 5903', pkr set @ 5895'. Run MIT test, press up to 550 psi fro 30 min. No leaks, rig down, clean loc, return to injection                                                                                                                                                                 |                                                                                                                                                                                                                                                              |
| 06/20/2017 test/chart run 6/13/17 denied by Maxey Brown - test run on wrong size chart                                                                                                                                                                                                                                                                                                                                                                                                                                                                                                                                                                          |                                                                                                                                                                                                                                                              |
|                                                                                                                                                                                                                                                                                                                                                                                                                                                                                                                                                                                                                                                                 |                                                                                                                                                                                                                                                              |
| 09/21/2017 Re-ran MIT test - chart attached  Spud Date: Rig Release Date:                                                                                                                                                                                                                                                                                                                                                                                                                                                                                                                                                                                       |                                                                                                                                                                                                                                                              |
| Spud Date. Rig Release Date.                                                                                                                                                                                                                                                                                                                                                                                                                                                                                                                                                                                                                                    |                                                                                                                                                                                                                                                              |
|                                                                                                                                                                                                                                                                                                                                                                                                                                                                                                                                                                                                                                                                 |                                                                                                                                                                                                                                                              |
| I hereby certify that the information above is true and complete to the best of my knowledge and belief.                                                                                                                                                                                                                                                                                                                                                                                                                                                                                                                                                        |                                                                                                                                                                                                                                                              |
| SIGNATURE AM Maddox TITLE Regulatory Analyst DATE 09/22/2017  Type or print name Kay Maddox E-mail address: kay_maddox@eogresources.comPHONE: 432-686-3658                                                                                                                                                                                                                                                                                                                                                                                                                                                                                                      |                                                                                                                                                                                                                                                              |
| APPROVED BY: Conditions of Approval (if any):  APPROVED BY:  APPROVED BY:  APPROVED BY:  DATE 9/27/2017                                                                                                                                                                                                                                                                                                                                                                                                                                                                                                                                                         |                                                                                                                                                                                                                                                              |