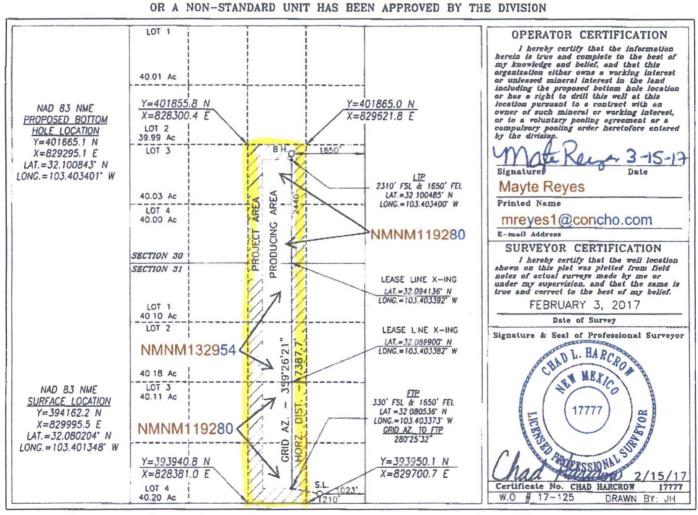

HOBBS OCD DISTRICT I

1926 N. FRENCH BR., HOBBS, NW 88240

Form C-102

Place (976) 383-6161 Flat (979) 383-6720

DISTRICT II

OIL CONSERVATION DIVISION 6 2017

Revised August 1, 2011

Submit one copy to appropriate DISTRICT I RECEIVED - AMENDED REPORT DISTRICT III 1000 RIO BRAZOS RD., AZTEC, NM 87410 Phone: (505) 334-6178 Fax: (505) 334-6170 Santa Fe, New Mexico 87505 DISTRICT IV 1220 S. ST. FRANCIS DR., SANTA FE, NM 87505 Phone: (505) 476-3460 Pax: (505) 476-3462 WELL LOCATION AND ACREAGE DEDICATION PLAT API Number Pool Code Pool Name 30-025- 4404 7980 D00112 MawWildcat; Wolfcamp Property Code Property Name Wall Number 319617 SQUARE BILL FEDERAL COM 23H OGRID No. Operator Name Elevation

COG OPERATING, LLC

3274.3'

| UL or lot No. | Section | Township | Range | Lot Idn | Feet from the | North/South line | Feet from the | East/West line | County |
|---------------|---------|----------|-------|---------|---------------|------------------|---------------|----------------|--------|
| 0             | 31      | 25-S     | 35-E  |         | 210           | SOUTH            | 1023          | EAST           | LEA    |

229137

Bottom Hole Location If Different From Surface

| UL or lot No.   | Section | Township    | Range       | Lot idn | Feet from the | North/South line | Feet from the | East/West line | County |  |  |  |
|-----------------|---------|-------------|-------------|---------|---------------|------------------|---------------|----------------|--------|--|--|--|
| J               | 30      | 25-S        | 35-E        |         | 2440          | SOUTH            | 1650          | EAST           | LEA    |  |  |  |
| Dedicated Acres | Joint o | r Infill Co | nsolidation | Code Or | der No.       | -                |               |                | 1      |  |  |  |
| 240             |         |             |             |         |               |                  | _             |                |        |  |  |  |

NO ALLOWABLE WILL BE ASSIGNED TO THIS COMPLETION UNTIL ALL INTERESTS HAVE BEEN CONSOLIDATED OR A NON-STANDARD UNIT HAS BEEN APPROVED BY THE DIVISION