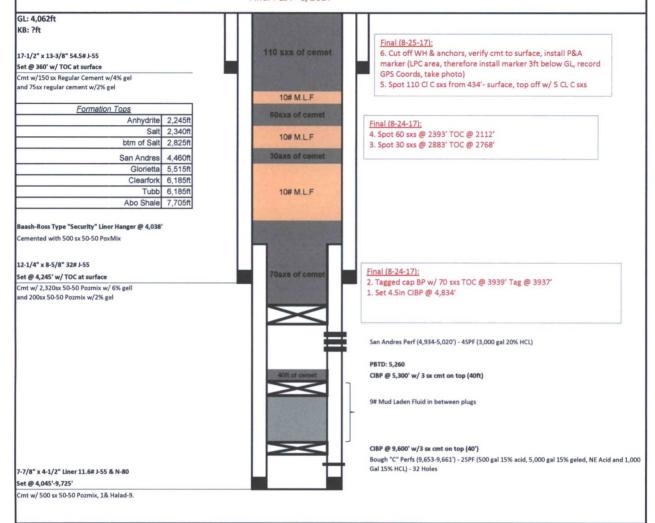

|                                                                                                                                                                                                                                                                        | State of New Mexico                                                                                                                                                                                                                                                                                                                                                                                                                                                                                                                                                                                                                                                                                                                                                                                                                                                                                                                                                                                                                                                                                                                                                                                                                                                                                                                                                                                                                                                                                                                                                                                                                                                                                                                                                                                                                                                                                                                                                                                                                                                                                                            | Form C-103                                                                                                                                                                                                                                                                                                 |
|------------------------------------------------------------------------------------------------------------------------------------------------------------------------------------------------------------------------------------------------------------------------|--------------------------------------------------------------------------------------------------------------------------------------------------------------------------------------------------------------------------------------------------------------------------------------------------------------------------------------------------------------------------------------------------------------------------------------------------------------------------------------------------------------------------------------------------------------------------------------------------------------------------------------------------------------------------------------------------------------------------------------------------------------------------------------------------------------------------------------------------------------------------------------------------------------------------------------------------------------------------------------------------------------------------------------------------------------------------------------------------------------------------------------------------------------------------------------------------------------------------------------------------------------------------------------------------------------------------------------------------------------------------------------------------------------------------------------------------------------------------------------------------------------------------------------------------------------------------------------------------------------------------------------------------------------------------------------------------------------------------------------------------------------------------------------------------------------------------------------------------------------------------------------------------------------------------------------------------------------------------------------------------------------------------------------------------------------------------------------------------------------------------------|------------------------------------------------------------------------------------------------------------------------------------------------------------------------------------------------------------------------------------------------------------------------------------------------------------|
| Office<br><u>District I</u> – (575) 393-6161                                                                                                                                                                                                                           | Energy, Minerals and Natural Resources                                                                                                                                                                                                                                                                                                                                                                                                                                                                                                                                                                                                                                                                                                                                                                                                                                                                                                                                                                                                                                                                                                                                                                                                                                                                                                                                                                                                                                                                                                                                                                                                                                                                                                                                                                                                                                                                                                                                                                                                                                                                                         | Revised July 18, 2013                                                                                                                                                                                                                                                                                      |
| 1625 N. French Dr., Hobbs, NM 88240                                                                                                                                                                                                                                    | 705                                                                                                                                                                                                                                                                                                                                                                                                                                                                                                                                                                                                                                                                                                                                                                                                                                                                                                                                                                                                                                                                                                                                                                                                                                                                                                                                                                                                                                                                                                                                                                                                                                                                                                                                                                                                                                                                                                                                                                                                                                                                                                                            | WELL API NO.                                                                                                                                                                                                                                                                                               |
| <u>District II</u> – (575) 748-1283<br>811 S. First St., Artesia, NM 88210                                                                                                                                                                                             | OIL CONSERVATION BOYISION                                                                                                                                                                                                                                                                                                                                                                                                                                                                                                                                                                                                                                                                                                                                                                                                                                                                                                                                                                                                                                                                                                                                                                                                                                                                                                                                                                                                                                                                                                                                                                                                                                                                                                                                                                                                                                                                                                                                                                                                                                                                                                      | 30-025-03556 5. Indicate Type of Lease                                                                                                                                                                                                                                                                     |
| District III - (505) 334-6178                                                                                                                                                                                                                                          | 1220 South St. Francis Dr.                                                                                                                                                                                                                                                                                                                                                                                                                                                                                                                                                                                                                                                                                                                                                                                                                                                                                                                                                                                                                                                                                                                                                                                                                                                                                                                                                                                                                                                                                                                                                                                                                                                                                                                                                                                                                                                                                                                                                                                                                                                                                                     | STATE FEE                                                                                                                                                                                                                                                                                                  |
| 1000 Rio Brazos Rd., Aztec, NM 87410<br>District IV – (505) 476-3460                                                                                                                                                                                                   | Santa Fe NM 87505                                                                                                                                                                                                                                                                                                                                                                                                                                                                                                                                                                                                                                                                                                                                                                                                                                                                                                                                                                                                                                                                                                                                                                                                                                                                                                                                                                                                                                                                                                                                                                                                                                                                                                                                                                                                                                                                                                                                                                                                                                                                                                              | 6. State Oil & Gas Lease No.                                                                                                                                                                                                                                                                               |
| 1220 S. St. Francis Dr., Santa Fe, NM                                                                                                                                                                                                                                  | TEC POIN                                                                                                                                                                                                                                                                                                                                                                                                                                                                                                                                                                                                                                                                                                                                                                                                                                                                                                                                                                                                                                                                                                                                                                                                                                                                                                                                                                                                                                                                                                                                                                                                                                                                                                                                                                                                                                                                                                                                                                                                                                                                                                                       | V-2522                                                                                                                                                                                                                                                                                                     |
| 87505<br>SUNDRY NOT                                                                                                                                                                                                                                                    | ICES AND REPORTS ON WELLS                                                                                                                                                                                                                                                                                                                                                                                                                                                                                                                                                                                                                                                                                                                                                                                                                                                                                                                                                                                                                                                                                                                                                                                                                                                                                                                                                                                                                                                                                                                                                                                                                                                                                                                                                                                                                                                                                                                                                                                                                                                                                                      | 7. Lease Name or Unit Agreement Name                                                                                                                                                                                                                                                                       |
|                                                                                                                                                                                                                                                                        | OSALS TO DRILL OR TO DEEPEN OR PLUG BACK TO A                                                                                                                                                                                                                                                                                                                                                                                                                                                                                                                                                                                                                                                                                                                                                                                                                                                                                                                                                                                                                                                                                                                                                                                                                                                                                                                                                                                                                                                                                                                                                                                                                                                                                                                                                                                                                                                                                                                                                                                                                                                                                  | 7. Lease Name of Offit Agreement Name                                                                                                                                                                                                                                                                      |
|                                                                                                                                                                                                                                                                        | CATION FOR PERMIT" (FORM C-101) FOR SUCH                                                                                                                                                                                                                                                                                                                                                                                                                                                                                                                                                                                                                                                                                                                                                                                                                                                                                                                                                                                                                                                                                                                                                                                                                                                                                                                                                                                                                                                                                                                                                                                                                                                                                                                                                                                                                                                                                                                                                                                                                                                                                       | Fox A State                                                                                                                                                                                                                                                                                                |
| PROPOSALS.)  1. Type of Well: Oil Well                                                                                                                                                                                                                                 | Gas Well  Other                                                                                                                                                                                                                                                                                                                                                                                                                                                                                                                                                                                                                                                                                                                                                                                                                                                                                                                                                                                                                                                                                                                                                                                                                                                                                                                                                                                                                                                                                                                                                                                                                                                                                                                                                                                                                                                                                                                                                                                                                                                                                                                | 8. Well Number                                                                                                                                                                                                                                                                                             |
|                                                                                                                                                                                                                                                                        | Gus Weii Guici                                                                                                                                                                                                                                                                                                                                                                                                                                                                                                                                                                                                                                                                                                                                                                                                                                                                                                                                                                                                                                                                                                                                                                                                                                                                                                                                                                                                                                                                                                                                                                                                                                                                                                                                                                                                                                                                                                                                                                                                                                                                                                                 | 1                                                                                                                                                                                                                                                                                                          |
| 2. Name of Operator                                                                                                                                                                                                                                                    |                                                                                                                                                                                                                                                                                                                                                                                                                                                                                                                                                                                                                                                                                                                                                                                                                                                                                                                                                                                                                                                                                                                                                                                                                                                                                                                                                                                                                                                                                                                                                                                                                                                                                                                                                                                                                                                                                                                                                                                                                                                                                                                                | 9. OGRID Number                                                                                                                                                                                                                                                                                            |
| 3. Address of Operator                                                                                                                                                                                                                                                 | Operating New Mexico LLC                                                                                                                                                                                                                                                                                                                                                                                                                                                                                                                                                                                                                                                                                                                                                                                                                                                                                                                                                                                                                                                                                                                                                                                                                                                                                                                                                                                                                                                                                                                                                                                                                                                                                                                                                                                                                                                                                                                                                                                                                                                                                                       | 37115  10. Pool name or Wildcat                                                                                                                                                                                                                                                                            |
|                                                                                                                                                                                                                                                                        | y St. Ste. 1300, Houston TX 77010                                                                                                                                                                                                                                                                                                                                                                                                                                                                                                                                                                                                                                                                                                                                                                                                                                                                                                                                                                                                                                                                                                                                                                                                                                                                                                                                                                                                                                                                                                                                                                                                                                                                                                                                                                                                                                                                                                                                                                                                                                                                                              | Allison San Andres                                                                                                                                                                                                                                                                                         |
|                                                                                                                                                                                                                                                                        | y St. Stc. 1300, Houston 1A //010                                                                                                                                                                                                                                                                                                                                                                                                                                                                                                                                                                                                                                                                                                                                                                                                                                                                                                                                                                                                                                                                                                                                                                                                                                                                                                                                                                                                                                                                                                                                                                                                                                                                                                                                                                                                                                                                                                                                                                                                                                                                                              | Allison San Andres                                                                                                                                                                                                                                                                                         |
| 4. Well Location                                                                                                                                                                                                                                                       | 1000 fort from the North Broad 200                                                                                                                                                                                                                                                                                                                                                                                                                                                                                                                                                                                                                                                                                                                                                                                                                                                                                                                                                                                                                                                                                                                                                                                                                                                                                                                                                                                                                                                                                                                                                                                                                                                                                                                                                                                                                                                                                                                                                                                                                                                                                             | TO Cont Country that What Har                                                                                                                                                                                                                                                                              |
| Unit LetterF:_1                                                                                                                                                                                                                                                        |                                                                                                                                                                                                                                                                                                                                                                                                                                                                                                                                                                                                                                                                                                                                                                                                                                                                                                                                                                                                                                                                                                                                                                                                                                                                                                                                                                                                                                                                                                                                                                                                                                                                                                                                                                                                                                                                                                                                                                                                                                                                                                                                | /                                                                                                                                                                                                                                                                                                          |
| Section 2                                                                                                                                                                                                                                                              | Township 9S Range 36E                                                                                                                                                                                                                                                                                                                                                                                                                                                                                                                                                                                                                                                                                                                                                                                                                                                                                                                                                                                                                                                                                                                                                                                                                                                                                                                                                                                                                                                                                                                                                                                                                                                                                                                                                                                                                                                                                                                                                                                                                                                                                                          | NMPM County Lea                                                                                                                                                                                                                                                                                            |
| 11. Elevation (Show whether DR, RKB, RT, GR, etc.)                                                                                                                                                                                                                     |                                                                                                                                                                                                                                                                                                                                                                                                                                                                                                                                                                                                                                                                                                                                                                                                                                                                                                                                                                                                                                                                                                                                                                                                                                                                                                                                                                                                                                                                                                                                                                                                                                                                                                                                                                                                                                                                                                                                                                                                                                                                                                                                |                                                                                                                                                                                                                                                                                                            |
| 4058' GL                                                                                                                                                                                                                                                               |                                                                                                                                                                                                                                                                                                                                                                                                                                                                                                                                                                                                                                                                                                                                                                                                                                                                                                                                                                                                                                                                                                                                                                                                                                                                                                                                                                                                                                                                                                                                                                                                                                                                                                                                                                                                                                                                                                                                                                                                                                                                                                                                |                                                                                                                                                                                                                                                                                                            |
| 12 Charle                                                                                                                                                                                                                                                              | Ammonioto Day to Indicate Nature of Natice                                                                                                                                                                                                                                                                                                                                                                                                                                                                                                                                                                                                                                                                                                                                                                                                                                                                                                                                                                                                                                                                                                                                                                                                                                                                                                                                                                                                                                                                                                                                                                                                                                                                                                                                                                                                                                                                                                                                                                                                                                                                                     | Donort or Other Date                                                                                                                                                                                                                                                                                       |
| 12. Check                                                                                                                                                                                                                                                              | Appropriate Box to Indicate Nature of Notice                                                                                                                                                                                                                                                                                                                                                                                                                                                                                                                                                                                                                                                                                                                                                                                                                                                                                                                                                                                                                                                                                                                                                                                                                                                                                                                                                                                                                                                                                                                                                                                                                                                                                                                                                                                                                                                                                                                                                                                                                                                                                   | , Report of Other Data                                                                                                                                                                                                                                                                                     |
| NOTICE OF IN                                                                                                                                                                                                                                                           | NTENTION TO SUI                                                                                                                                                                                                                                                                                                                                                                                                                                                                                                                                                                                                                                                                                                                                                                                                                                                                                                                                                                                                                                                                                                                                                                                                                                                                                                                                                                                                                                                                                                                                                                                                                                                                                                                                                                                                                                                                                                                                                                                                                                                                                                                | SSEQUENT REPORT OF:                                                                                                                                                                                                                                                                                        |
| PERFORM REMEDIAL WORK                                                                                                                                                                                                                                                  | REMEDIAL WO                                                                                                                                                                                                                                                                                                                                                                                                                                                                                                                                                                                                                                                                                                                                                                                                                                                                                                                                                                                                                                                                                                                                                                                                                                                                                                                                                                                                                                                                                                                                                                                                                                                                                                                                                                                                                                                                                                                                                                                                                                                                                                                    |                                                                                                                                                                                                                                                                                                            |
| TEMPORARILY ABANDON ☐                                                                                                                                                                                                                                                  | INT TO PA COMMENCE DE                                                                                                                                                                                                                                                                                                                                                                                                                                                                                                                                                                                                                                                                                                                                                                                                                                                                                                                                                                                                                                                                                                                                                                                                                                                                                                                                                                                                                                                                                                                                                                                                                                                                                                                                                                                                                                                                                                                                                                                                                                                                                                          | RILLING OPNS. □ P AND A □                                                                                                                                                                                                                                                                                  |
| PULL OR ALTER CASING                                                                                                                                                                                                                                                   | P&A NR CASING/CEME                                                                                                                                                                                                                                                                                                                                                                                                                                                                                                                                                                                                                                                                                                                                                                                                                                                                                                                                                                                                                                                                                                                                                                                                                                                                                                                                                                                                                                                                                                                                                                                                                                                                                                                                                                                                                                                                                                                                                                                                                                                                                                             | NT JOB                                                                                                                                                                                                                                                                                                     |
| DOWNHOLE COMMINGLE                                                                                                                                                                                                                                                     | P&A R                                                                                                                                                                                                                                                                                                                                                                                                                                                                                                                                                                                                                                                                                                                                                                                                                                                                                                                                                                                                                                                                                                                                                                                                                                                                                                                                                                                                                                                                                                                                                                                                                                                                                                                                                                                                                                                                                                                                                                                                                                                                                                                          |                                                                                                                                                                                                                                                                                                            |
| CLOSED-LOOP SYSTEM                                                                                                                                                                                                                                                     |                                                                                                                                                                                                                                                                                                                                                                                                                                                                                                                                                                                                                                                                                                                                                                                                                                                                                                                                                                                                                                                                                                                                                                                                                                                                                                                                                                                                                                                                                                                                                                                                                                                                                                                                                                                                                                                                                                                                                                                                                                                                                                                                | _                                                                                                                                                                                                                                                                                                          |
| OTHER:                                                                                                                                                                                                                                                                 | OTHER:                                                                                                                                                                                                                                                                                                                                                                                                                                                                                                                                                                                                                                                                                                                                                                                                                                                                                                                                                                                                                                                                                                                                                                                                                                                                                                                                                                                                                                                                                                                                                                                                                                                                                                                                                                                                                                                                                                                                                                                                                                                                                                                         |                                                                                                                                                                                                                                                                                                            |
| 13. Describe proposed or completed operations. (Clearly state all pertinent details, and give pertinent dates, including estimated date of starting any proposed work). SEE RULE 19.15.7.14 NMAC. For Multiple Completions: Attach wellbore diagram of                 |                                                                                                                                                                                                                                                                                                                                                                                                                                                                                                                                                                                                                                                                                                                                                                                                                                                                                                                                                                                                                                                                                                                                                                                                                                                                                                                                                                                                                                                                                                                                                                                                                                                                                                                                                                                                                                                                                                                                                                                                                                                                                                                                |                                                                                                                                                                                                                                                                                                            |
|                                                                                                                                                                                                                                                                        |                                                                                                                                                                                                                                                                                                                                                                                                                                                                                                                                                                                                                                                                                                                                                                                                                                                                                                                                                                                                                                                                                                                                                                                                                                                                                                                                                                                                                                                                                                                                                                                                                                                                                                                                                                                                                                                                                                                                                                                                                                                                                                                                | ompletions: Attach wellbore diagram of                                                                                                                                                                                                                                                                     |
| proposed completion or rec                                                                                                                                                                                                                                             | completion                                                                                                                                                                                                                                                                                                                                                                                                                                                                                                                                                                                                                                                                                                                                                                                                                                                                                                                                                                                                                                                                                                                                                                                                                                                                                                                                                                                                                                                                                                                                                                                                                                                                                                                                                                                                                                                                                                                                                                                                                                                                                                                     |                                                                                                                                                                                                                                                                                                            |
| proposed completion or rec                                                                                                                                                                                                                                             | completion.                                                                                                                                                                                                                                                                                                                                                                                                                                                                                                                                                                                                                                                                                                                                                                                                                                                                                                                                                                                                                                                                                                                                                                                                                                                                                                                                                                                                                                                                                                                                                                                                                                                                                                                                                                                                                                                                                                                                                                                                                                                                                                                    |                                                                                                                                                                                                                                                                                                            |
| proposed completion or rec                                                                                                                                                                                                                                             | completion.                                                                                                                                                                                                                                                                                                                                                                                                                                                                                                                                                                                                                                                                                                                                                                                                                                                                                                                                                                                                                                                                                                                                                                                                                                                                                                                                                                                                                                                                                                                                                                                                                                                                                                                                                                                                                                                                                                                                                                                                                                                                                                                    |                                                                                                                                                                                                                                                                                                            |
| proposed completion or rec                                                                                                                                                                                                                                             | completion.                                                                                                                                                                                                                                                                                                                                                                                                                                                                                                                                                                                                                                                                                                                                                                                                                                                                                                                                                                                                                                                                                                                                                                                                                                                                                                                                                                                                                                                                                                                                                                                                                                                                                                                                                                                                                                                                                                                                                                                                                                                                                                                    |                                                                                                                                                                                                                                                                                                            |
|                                                                                                                                                                                                                                                                        | completion.                                                                                                                                                                                                                                                                                                                                                                                                                                                                                                                                                                                                                                                                                                                                                                                                                                                                                                                                                                                                                                                                                                                                                                                                                                                                                                                                                                                                                                                                                                                                                                                                                                                                                                                                                                                                                                                                                                                                                                                                                                                                                                                    |                                                                                                                                                                                                                                                                                                            |
| 8/21/17—MIRU.                                                                                                                                                                                                                                                          |                                                                                                                                                                                                                                                                                                                                                                                                                                                                                                                                                                                                                                                                                                                                                                                                                                                                                                                                                                                                                                                                                                                                                                                                                                                                                                                                                                                                                                                                                                                                                                                                                                                                                                                                                                                                                                                                                                                                                                                                                                                                                                                                |                                                                                                                                                                                                                                                                                                            |
| 8/21/17—MIRU.<br>8/23/17—Unset TAC & rod pump I                                                                                                                                                                                                                        | LD rods                                                                                                                                                                                                                                                                                                                                                                                                                                                                                                                                                                                                                                                                                                                                                                                                                                                                                                                                                                                                                                                                                                                                                                                                                                                                                                                                                                                                                                                                                                                                                                                                                                                                                                                                                                                                                                                                                                                                                                                                                                                                                                                        |                                                                                                                                                                                                                                                                                                            |
| 8/21/17—MIRU.<br>8/23/17—Unset TAC & rod pump I<br>8/24/17—Set 4½ CIBP @ 4834' Ta                                                                                                                                                                                      | LD rods<br>legged cap BP w/ 70 sxs TOC @ 3939' Tag @ 3937'.                                                                                                                                                                                                                                                                                                                                                                                                                                                                                                                                                                                                                                                                                                                                                                                                                                                                                                                                                                                                                                                                                                                                                                                                                                                                                                                                                                                                                                                                                                                                                                                                                                                                                                                                                                                                                                                                                                                                                                                                                                                                    |                                                                                                                                                                                                                                                                                                            |
| 8/21/17—MIRU.<br>8/23/17—Unset TAC & rod pump I<br>8/24/17—Set 4½ CIBP @ 4834' Ta<br>60 sxs @ 2393' TOC @ 2                                                                                                                                                            | LD rods<br>lgged cap BP w/ 70 sxs TOC @ 3939' Tag @ 3937'. S<br>2112' SIW.                                                                                                                                                                                                                                                                                                                                                                                                                                                                                                                                                                                                                                                                                                                                                                                                                                                                                                                                                                                                                                                                                                                                                                                                                                                                                                                                                                                                                                                                                                                                                                                                                                                                                                                                                                                                                                                                                                                                                                                                                                                     |                                                                                                                                                                                                                                                                                                            |
| 8/21/17—MIRU.<br>8/23/17—Unset TAC & rod pump I<br>8/24/17—Set 4½ CIBP @ 4834' Ta<br>60 sxs @ 2393' TOC @ 2<br>8/25/17—RIH to 434' spot 110 sxs                                                                                                                        | LD rods  lgged cap BP w/ 70 sxs TOC @ 3939' Tag @ 3937'. State of the surface, top well off w/ 5 sxs verified RDMO.                                                                                                                                                                                                                                                                                                                                                                                                                                                                                                                                                                                                                                                                                                                                                                                                                                                                                                                                                                                                                                                                                                                                                                                                                                                                                                                                                                                                                                                                                                                                                                                                                                                                                                                                                                                                                                                                                                                                                                                                            |                                                                                                                                                                                                                                                                                                            |
| 8/21/17—MIRU.<br>8/23/17—Unset TAC & rod pump I<br>8/24/17—Set 4½ CIBP @ 4834' Ta<br>60 sxs @ 2393' TOC @ 2<br>8/25/17—RIH to 434' spot 110 sxs                                                                                                                        | LD rods agged cap BP w/ 70 sxs TOC @ 3939' Tag @ 3937'. State of the surface, top well off w/ 5 sxs verified RDMO.  Verified by Photo                                                                                                                                                                                                                                                                                                                                                                                                                                                                                                                                                                                                                                                                                                                                                                                                                                                                                                                                                                                                                                                                                                                                                                                                                                                                                                                                                                                                                                                                                                                                                                                                                                                                                                                                                                                                                                                                                                                                                                                          | Spot 30 sxs @ 2883' TOC @ 2768', PUH spot                                                                                                                                                                                                                                                                  |
| 8/21/17—MIRU.<br>8/23/17—Unset TAC & rod pump I<br>8/24/17—Set 4½ CIBP @ 4834' Ta<br>60 sxs @ 2393' TOC @ 2<br>8/25/17—RIH to 434' spot 110 sxs                                                                                                                        | LD rods  agged cap BP w/ 70 sxs TOC @ 3939' Tag @ 3937'. Solution  to surface, top well off w/ 5 sxs verified RDMO.  Ver'i fied by Photom  Approve                                                                                                                                                                                                                                                                                                                                                                                                                                                                                                                                                                                                                                                                                                                                                                                                                                                                                                                                                                                                                                                                                                                                                                                                                                                                                                                                                                                                                                                                                                                                                                                                                                                                                                                                                                                                                                                                                                                                                                             | Spot 30 sxs @ 2883' TOC @ 2768', PUH spot                                                                                                                                                                                                                                                                  |
| 8/21/17—MIRU.<br>8/23/17—Unset TAC & rod pump I<br>8/24/17—Set 4½ CIBP @ 4834' Ta<br>60 sxs @ 2393' TOC @ 2<br>8/25/17—RIH to 434' spot 110 sxs                                                                                                                        | LD rods  legged cap BP w/ 70 sxs TOC @ 3939' Tag @ 3937'. Solid life in the surface, top well off w/ 5 sxs verified RDMO.  Ver's field by Photo MW Approve under be                                                                                                                                                                                                                                                                                                                                                                                                                                                                                                                                                                                                                                                                                                                                                                                                                                                                                                                                                                                                                                                                                                                                                                                                                                                                                                                                                                                                                                                                                                                                                                                                                                                                                                                                                                                                                                                                                                                                                            | Spot 30 sxs @ 2883' TOC @ 2768', PUH spot ad for Plugging of wellbore only. Liability and is retained pending restoration and                                                                                                                                                                              |
| 8/21/17—MIRU.<br>8/23/17—Unset TAC & rod pump I<br>8/24/17—Set 4½ CIBP @ 4834' Ta<br>60 sxs @ 2393' TOC @ 2<br>8/25/17—RIH to 434' spot 110 sxs                                                                                                                        | LD rods  larged cap BP w/ 70 sxs TOC @ 3939' Tag @ 3937'. Sold to surface, top well off w/ 5 sxs verified RDMO.  Ver's field by Photo MW  Approve under be completed Report of the province of | Spot 30 sxs @ 2883' TOC @ 2768', PUH spot                                                                                                                                                                                                                                                                  |
| 8/21/17—MIRU.<br>8/23/17—Unset TAC & rod pump I<br>8/24/17—Set 4½ CIBP @ 4834' Ta<br>60 sxs @ 2393' TOC @ 2<br>8/25/17—RIH to 434' spot 110 sxs                                                                                                                        | LD rods legged cap BP w/ 70 sxs TOC @ 3939' Tag @ 3937'. Second to surface, top well off w/ 5 sxs verified RDMO.  Ver's field by Photo MW Approve under be completed.  Rig Release Date: the OCD                                                                                                                                                                                                                                                                                                                                                                                                                                                                                                                                                                                                                                                                                                                                                                                                                                                                                                                                                                                                                                                                                                                                                                                                                                                                                                                                                                                                                                                                                                                                                                                                                                                                                                                                                                                                                                                                                                                               | Spot 30 sxs @ 2883' TOC @ 2768', PUH spot and for Plugging of wellbore only. Liability and is retained pending restoration and ion of the C-103, Specific for Subsequent of Well Plugging, which may be found on the page under forms.                                                                     |
| 8/21/17—MIRU.<br>8/23/17—Unset TAC & rod pump I<br>8/24/17—Set 4½ CIBP @ 4834' Ta<br>60 sxs @ 2393' TOC @ 2<br>8/25/17—RIH to 434' spot 110 sxs                                                                                                                        | LD rods legged cap BP w/ 70 sxs TOC @ 3939' Tag @ 3937'. Second to surface, top well off w/ 5 sxs verified RDMO.  Ver's field by Photo MW Approve under be completed.  Rig Release Date: the OCD                                                                                                                                                                                                                                                                                                                                                                                                                                                                                                                                                                                                                                                                                                                                                                                                                                                                                                                                                                                                                                                                                                                                                                                                                                                                                                                                                                                                                                                                                                                                                                                                                                                                                                                                                                                                                                                                                                                               | Spot 30 sxs @ 2883' TOC @ 2768', PUH spot and for Plugging of wellbore only. Liability and is retained pending restoration and ion of the C-103, Specific for Subsequent of Well Plugging, which may be found on                                                                                           |
| 8/21/17—MIRU. 8/23/17—Unset TAC & rod pump I 8/24/17—Set 4½ CIBP @ 4834' Ta 60 sxs @ 2393' TOC @ 2 8/25/17—RIH to 434' spot 110 sxs  P: A marker  Spud Date:                                                                                                           | LD rods agged cap BP w/ 70 sxs TOC @ 3939' Tag @ 3937'. Second to surface, top well off w/ 5 sxs verified RDMO.  Ver's field by Photo MW  Approve under be completed Report of the OCD Restorate.                                                                                                                                                                                                                                                                                                                                                                                                                                                                                                                                                                                                                                                                                                                                                                                                                                                                                                                                                                                                                                                                                                                                                                                                                                                                                                                                                                                                                                                                                                                                                                                                                                                                                                                                                                                                                                                                                                                              | Spot 30 sxs @ 2883' TOC @ 2768', PUH spot and for Plugging of wellbore only. Liability and is retained pending restoration and ion of the C-103, Specific for Subsequent of Well Plugging, which may be found on web page under forms.                                                                     |
| 8/21/17—MIRU. 8/23/17—Unset TAC & rod pump I 8/24/17—Set 4½ CIBP @ 4834' Ta 60 sxs @ 2393' TOC @ 2 8/25/17—RIH to 434' spot 110 sxs  P: A marker  Spud Date:                                                                                                           | LD rods legged cap BP w/ 70 sxs TOC @ 3939' Tag @ 3937'. Second to surface, top well off w/ 5 sxs verified RDMO.  Ver's field by Photo MW Approve under be completed.  Rig Release Date: the OCD                                                                                                                                                                                                                                                                                                                                                                                                                                                                                                                                                                                                                                                                                                                                                                                                                                                                                                                                                                                                                                                                                                                                                                                                                                                                                                                                                                                                                                                                                                                                                                                                                                                                                                                                                                                                                                                                                                                               | Spot 30 sxs @ 2883' TOC @ 2768', PUH spot and for Plugging of wellbore only. Liability and is retained pending restoration and ion of the C-103, Specific for Subsequent of Well Plugging, which may be found on web page under forms.                                                                     |
| 8/21/17—MIRU. 8/23/17—Unset TAC & rod pump I 8/24/17—Set 4½ CIBP @ 4834' Ta 60 sxs @ 2393' TOC @ 2 8/25/17—RIH to 434' spot 110 sxs  P: A marker  Spud Date:                                                                                                           | LD rods agged cap BP w/ 70 sxs TOC @ 3939' Tag @ 3937'. Second to surface, top well off w/ 5 sxs verified RDMO.  Ver's field by Photo MW  Approve under be completed Report of the OCD Restorate.                                                                                                                                                                                                                                                                                                                                                                                                                                                                                                                                                                                                                                                                                                                                                                                                                                                                                                                                                                                                                                                                                                                                                                                                                                                                                                                                                                                                                                                                                                                                                                                                                                                                                                                                                                                                                                                                                                                              | Spot 30 sxs @ 2883' TOC @ 2768', PUH spot and for Plugging of wellbore only. Liability and is retained pending restoration and ion of the C-103, Specific for Subsequent of Well Plugging, which may be found on web page under forms.                                                                     |
| 8/21/17—MIRU. 8/23/17—Unset TAC & rod pump I 8/24/17—Set 4½ CIBP @ 4834' Ta 60 sxs @ 2393' TOC @ 2 8/25/17—RIH to 434' spot 110 sxs  PA Marker  Spud Date:                                                                                                             | LD rods larged cap BP w/ 70 sxs TOC @ 3939' Tag @ 3937'. Second to surface, top well off w/ 5 sxs verified RDMO.  Ver's field by Photo MW Approve under be completed. Report of the OCD Restorate above is true and complete to the best of my knowled.                                                                                                                                                                                                                                                                                                                                                                                                                                                                                                                                                                                                                                                                                                                                                                                                                                                                                                                                                                                                                                                                                                                                                                                                                                                                                                                                                                                                                                                                                                                                                                                                                                                                                                                                                                                                                                                                        | Spot 30 sxs @ 2883' TOC @ 2768', PUH spot and for Plugging of wellbore only. Liability and is retained pending restoration and ion of the C-103, Specific for Subsequent of Well Plugging, which may be found on web page under forms.                                                                     |
| 8/21/17—MIRU. 8/23/17—Unset TAC & rod pump I 8/24/17—Set 4½ CIBP @ 4834' Ta 60 sxs @ 2393' TOC @ 2 8/25/17—RIH to 434' spot 110 sxs  P: A marker  Spud Date:                                                                                                           | LD rods agged cap BP w/ 70 sxs TOC @ 3939' Tag @ 3937'. Second to surface, top well off w/ 5 sxs verified RDMO.  Ver's field by Photo MW  Approve under be completed Report of the OCD Restorate.                                                                                                                                                                                                                                                                                                                                                                                                                                                                                                                                                                                                                                                                                                                                                                                                                                                                                                                                                                                                                                                                                                                                                                                                                                                                                                                                                                                                                                                                                                                                                                                                                                                                                                                                                                                                                                                                                                                              | Spot 30 sxs @ 2883' TOC @ 2768', PUH spot and for Plugging of wellbore only. Liability and is retained pending restoration and ion of the C-103, Specific for Subsequent of Well Plugging, which may be found on web page under forms.                                                                     |
| 8/21/17—MIRU. 8/23/17—Unset TAC & rod pump I 8/24/17—Set 4½ CIBP @ 4834' Ta 60 sxs @ 2393' TOC @ 2 8/25/17—RIH to 434' spot 110 sxs  PA Marker  Spud Date:                                                                                                             | Approve under be complete.  Rig Release Date:  TITLE  Sr. Regulato                                                                                                                                                                                                                                                                                                                                                                                                                                                                                                                                                                                                                                                                                                                                                                                                                                                                                                                                                                                                                                                                                                                                                                                                                                                                                                                                                                                                                                                                                                                                                                                                                                                                                                                                                                                                                                                                                                                                                                                                                                                             | Spot 30 sxs @ 2883' TOC @ 2768', PUH spot  and for Plugging of wellbore only. Liability bond is retained pending restoration and ion of the C-103, Specific for Subsequent of Well Plugging, which may be found on web page under forms. ion Due By OB - ZA-2018  ge and belief.  Ty Analyst DATE 09.19.17 |
| 8/21/17—MIRU. 8/23/17—Unset TAC & rod pump I 8/24/17—Set 4½ CIBP @ 4834' Ta 60 sxs @ 2393' TOC @ 2 8/25/17—RIH to 434' spot 110 sxs  PAMARKER  Spud Date:  I hereby certify that the information                                                                       | LD rods legged cap BP w/ 70 sxs TOC @ 3939' Tag @ 3937'. So 2112' SIW.  to surface, top well off w/ 5 sxs verified RDMO.  Ver's field by Photo MW Approve under be complete.  Rig Release Date: Report of the OCD Restorate.  TITLE Sr. Regulator                                                                                                                                                                                                                                                                                                                                                                                                                                                                                                                                                                                                                                                                                                                                                                                                                                                                                                                                                                                                                                                                                                                                                                                                                                                                                                                                                                                                                                                                                                                                                                                                                                                                                                                                                                                                                                                                              | Spot 30 sxs @ 2883' TOC @ 2768', PUH spot  and for Plugging of wellbore only. Liability bond is retained pending restoration and ion of the C-103, Specific for Subsequent of Well Plugging, which may be found on web page under forms. ion Due By OB - ZA-2018  ge and belief.  Ty Analyst DATE 09.19.17 |
| 8/21/17—MIRU. 8/23/17—Unset TAC & rod pump I 8/24/17—Set 4½ CIBP @ 4834' Ta 60 sxs @ 2393' TOC @ 2 8/25/17—RIH to 434' spot 110 sxs  P: A warker  Spud Date:  I hereby certify that the information  SIGNATURE  Type or print name Jamie A. Robins  For State Use Only | Approve under be complete.  Rig Release Date:  Rig Regulato  TITLE  Sr. Regulato  E-mail address: irobinson@rockcliffen                                                                                                                                                                                                                                                                                                                                                                                                                                                                                                                                                                                                                                                                                                                                                                                                                                                                                                                                                                                                                                                                                                                                                                                                                                                                                                                                                                                                                                                                                                                                                                                                                                                                                                                                                                                                                                                                                                                                                                                                        | Spot 30 sxs @ 2883' TOC @ 2768', PUH spot  Indicate of the Plugging of wellbore only. Liability ond is retained pending restoration and ion of the C-103, Specific for Subsequent of Well Plugging, which may be found on web page under forms.  It ion Due By                                             |
| 8/21/17—MIRU. 8/23/17—Unset TAC & rod pump I 8/24/17—Set 4½ CIBP @ 4834' Ta 60 sxs @ 2393' TOC @ 2 8/25/17—RIH to 434' spot 110 sxs  P: A warker  Spud Date:  I hereby certify that the information  SIGNATURE  Type or print name Jamie A. Robins                     | LD rods legged cap BP w/ 70 sxs TOC @ 3939' Tag @ 3937'. So 2112' SIW.  to surface, top well off w/ 5 sxs verified RDMO.  Ver's field by Photo MW Approve under be complete.  Rig Release Date: Report of the OCD Restorate.  TITLE Sr. Regulator                                                                                                                                                                                                                                                                                                                                                                                                                                                                                                                                                                                                                                                                                                                                                                                                                                                                                                                                                                                                                                                                                                                                                                                                                                                                                                                                                                                                                                                                                                                                                                                                                                                                                                                                                                                                                                                                              | Spot 30 sxs @ 2883' TOC @ 2768', PUH spot  and for Plugging of wellbore only. Liability bond is retained pending restoration and ion of the C-103, Specific for Subsequent of Well Plugging, which may be found on web page under forms. ion Due By OB - ZA-2018  ge and belief.  Ty Analyst DATE 09.19.17 |