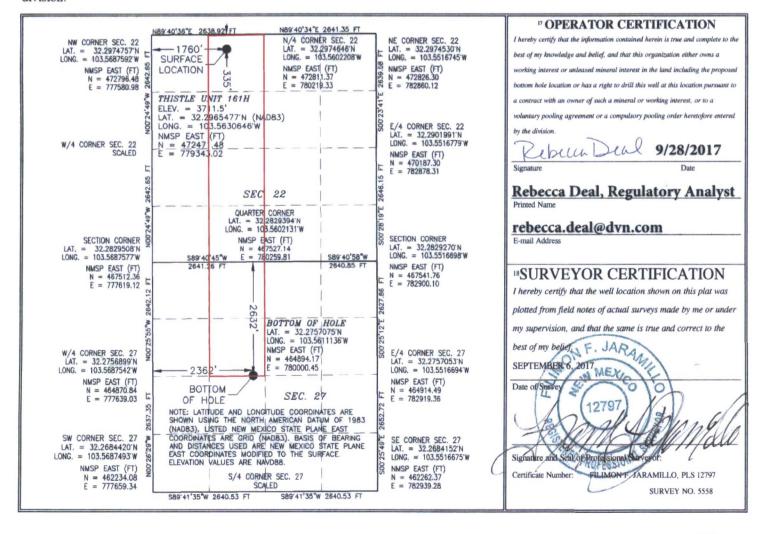

## WELL LOCATION AND ACREAGE DEDICATION PLAT

| 30-05-440c8                |    | <sup>2</sup> Pool Code<br><b>59900</b> | TRIPLE X;BONE SPRING |  |  |  |  |
|----------------------------|----|----------------------------------------|----------------------|--|--|--|--|
| <sup>4</sup> Property Code |    | <sup>6</sup> Well Number               |                      |  |  |  |  |
| 30884                      |    | 161H                                   |                      |  |  |  |  |
| OGRID No.                  |    | <sup>9</sup> Elevation                 |                      |  |  |  |  |
| 6137                       | DH | 3711.5                                 |                      |  |  |  |  |
|                            |    | » Surf                                 | ace Location         |  |  |  |  |

| UL or lot no.                                               | Section | Township | Range  | Lot Idn      | Feet from the | North/South line | Feet from the | East/West line | County |
|-------------------------------------------------------------|---------|----------|--------|--------------|---------------|------------------|---------------|----------------|--------|
| C                                                           | 22      | 23 S     | 33 E   |              | 335           | NORTH            | 1760          | WEST           | LEA    |
|                                                             |         |          | uВ     | ottom He     | ole Location  | If Different Fr  | om Surface    |                |        |
| UL or lot no.                                               | Section | Township | Range  | Lot Idn      | Feet from the | North/South line | Feet from the | East/West line | County |
| F                                                           | 27      | 23 S     | 33 E   |              | 2632          | NORTH            | 2362          | WEST           | LEA    |
| 12 Dedicated Acres 13 Joint or Infill 14 Consolidation Code |         |          | n Code | 15 Order No. |               |                  |               |                |        |
| 240                                                         | 1       |          |        |              |               |                  |               |                |        |