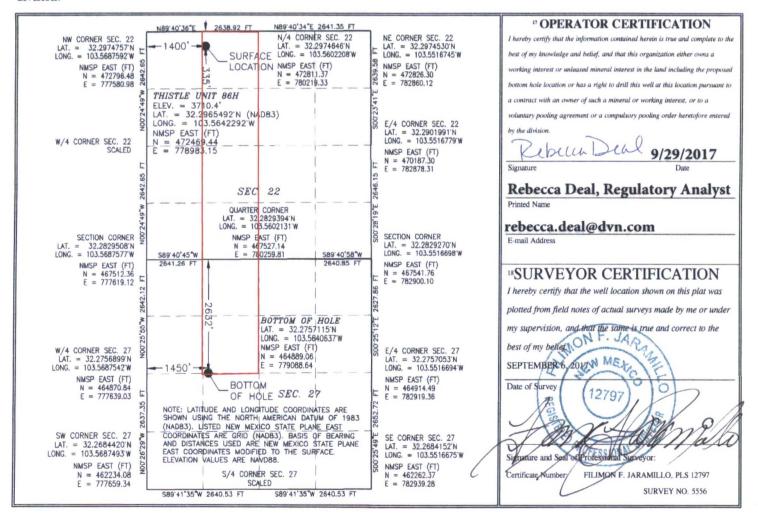

## WELL LOCATION AND ACREAGE DEDICATION PLAT

| 30-025-440                          | <sup>2</sup> Pool Code<br><b>59900</b>                       |                                        |  |  |  |  |
|-------------------------------------|--------------------------------------------------------------|----------------------------------------|--|--|--|--|
| <sup>4</sup> Property Code<br>30884 | 'Pr<br>THIS                                                  | <sup>6</sup> Well Number<br><b>86H</b> |  |  |  |  |
| OGRID No. 6137                      | Operator Name  DEVON ENERGY PRODUCTION COMPANY, L.P.  3710.4 |                                        |  |  |  |  |

10 Surface Location

| UL or lot no. | Section | Township | Range | Lot Idn | Feet from the | North/South line | Feet from the | East/West line | County |
|---------------|---------|----------|-------|---------|---------------|------------------|---------------|----------------|--------|
| C             | 22      | 23 S     | 33 E  |         | 335           | NORTH            | 1400          | WEST           | LEA    |

11 Bottom Hole Location If Different From Surface

| Doublin Hote Education in Different From Surface |         |          |       |               |            |               |                  |               |                |        |
|--------------------------------------------------|---------|----------|-------|---------------|------------|---------------|------------------|---------------|----------------|--------|
| UL or lot no.                                    | Section | Township |       | Range Lot Idn |            | Feet from the | North/South line | Feet from the | East/West line | County |
| F                                                | 27      | 23 S     | 3     | 33 E          |            | 2632          | NORTH            | 1450          | WEST           | LEA    |
| 12 Dedicated Acres 13 Joint or Infill 14 (       |         |          | 14 Co | nsolidation   | Code 15 Or | der No.       |                  |               |                |        |
| 240                                              |         |          |       |               |            |               |                  |               |                |        |