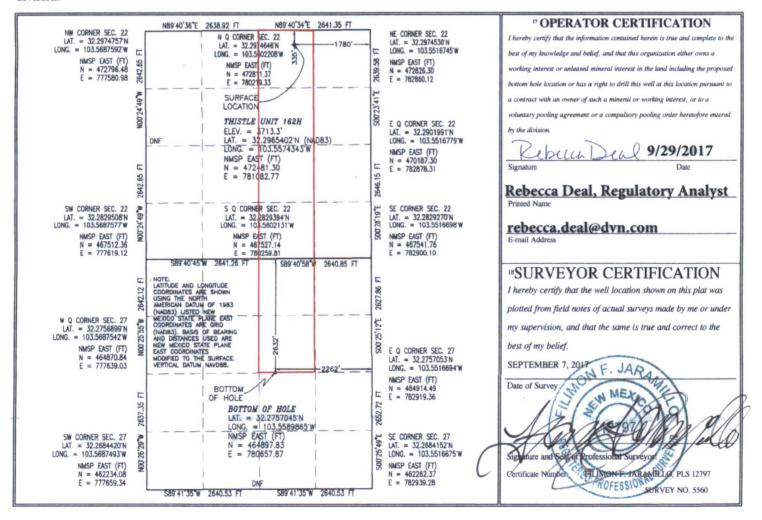

1220 S. St. Francis Dr., Santa Fe, NM 87505 Phone: (505) 476-3460 Fax: (505) 476-3462 RECEIVED

VELL LOCATION AND ACREAGE DEDICATION PLAT

| 30. COS JUANS              |                                              | <sup>2</sup> Pool Code<br><b>59900</b> | Triple X; Bone Spring |                        |
|----------------------------|----------------------------------------------|----------------------------------------|-----------------------|------------------------|
| <sup>4</sup> Property Code | <sup>5</sup> Property Name                   |                                        |                       | 6 Well Number          |
| 30884                      | THISTLE UNIT                                 |                                        |                       | 162H                   |
| OGRID No.                  | <sup>8</sup> Operator Name                   |                                        |                       | <sup>9</sup> Elevation |
| 6137                       | DEVON ENERGY PRODUCTION COMPANY, L.P. 3713.3 |                                        |                       | 3713.3                 |

In Surface Location Range Feet from the North/South line UL or lot no. Section Township Lot Idn Feet from the East/West line County 335 NORTH 1780 LEA B 22 23 S 33 E EAST 11 Bottom Hole Location If Different From Surface Lot Idn Feet from the North/South line Feet from the East/West line UL or lot no. Section Township Range County G 27 23 S 33 E 2632 NORTH 2262 **EAST** LEA Joint or Infill Consolidation Code Order No. <sup>2</sup> Dedicated Acres 240