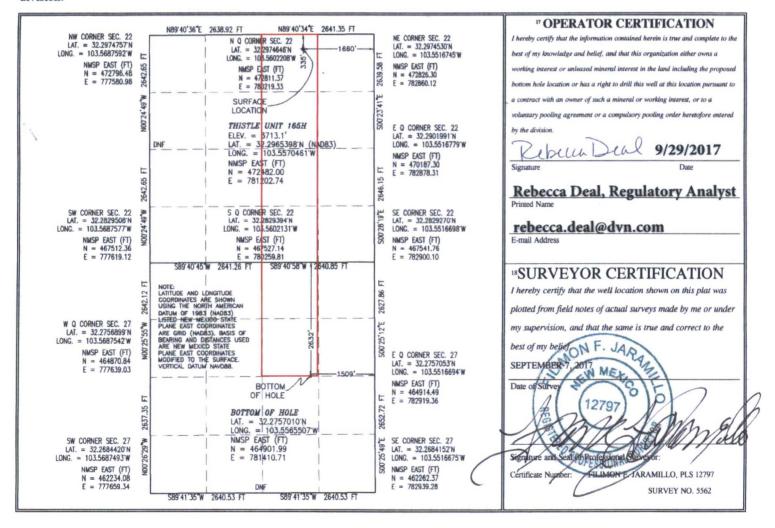

1000 Rio Brazos Rosu, 1000, 1011
Phone: (505) 334-6178 Fax: (505) 334 RECEIVED

Santa Fe, NM 87505

AMENDED REPORT

WELL LOCATION AND ACREAGE DEDICATION PLAT

| API Number                 |  | <sup>2</sup> Pool Code     | <sup>3</sup> Pool Name |    |  |  |
|----------------------------|--|----------------------------|------------------------|----|--|--|
| 30-025-4408                |  | 59900                      | Triple X; Bone Spri    | ng |  |  |
| <sup>4</sup> Property Code |  | <sup>5</sup> Property Name |                        |    |  |  |
| 30884                      |  | 165H                       |                        |    |  |  |
| OGRID No.                  |  | <sup>8</sup> Operator Name |                        |    |  |  |
| 6137                       |  | 3713.1                     |                        |    |  |  |
|                            |  | u Care                     | face I costion         |    |  |  |

Surface Location

| UL or lot no. | Section | Township | Range | Lot Idn | Feet from the | North/South line | Feet from the | East/West line | County |
|---------------|---------|----------|-------|---------|---------------|------------------|---------------|----------------|--------|
| В             | 22      | 23 S     | 33 E  |         | 335           | NORTH            | 1660          | EAST           | LEA    |

" Dottom Hala I agation If Different From Curford

| " Bottom Hole Location if Different From Surface            |         |          |        |              |               |                  |               |                |        |
|-------------------------------------------------------------|---------|----------|--------|--------------|---------------|------------------|---------------|----------------|--------|
| UL or lot no.                                               | Section | Township | Range  | Lot Idn      | Feet from the | North/South line | Feet from the | East/West line | County |
| G                                                           | 27      | 23 S     | 33 E   |              | 2632          | NORTH            | 1509          | EAST           | LEA    |
| 12 Dedicated Acres 13 Joint or Infill 14 Consolidation Code |         |          | n Code | 15 Order No. |               |                  |               |                |        |
| 240                                                         |         |          |        |              |               |                  |               |                |        |