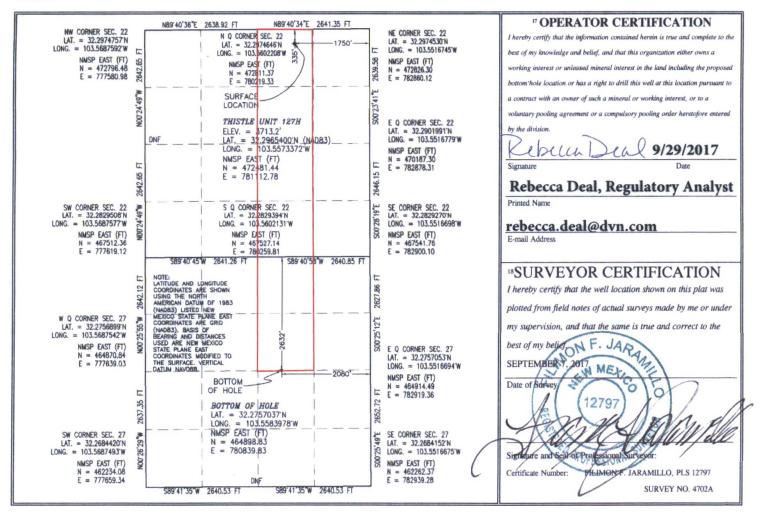

1220 S. St. Francis Dr., Santa Fe, NM 87803 ECEIVED
Phone: (505) 476-3460 Fey. (605)

Phone: (575) 748-1283 Fax: (575) 748-97

WELL LOCATION AND ACREAGE DEDICATION PLAT

| 30-055-44084               |                                       | <sup>2</sup> Pool Code<br><b>59900</b> | Triple X; Bone Spring |               |
|----------------------------|---------------------------------------|----------------------------------------|-----------------------|---------------|
| <sup>4</sup> Property Code | <sup>5</sup> Property Name            |                                        |                       | * Well Number |
| 30884                      | THISTLE UNIT                          |                                        |                       | 127H          |
| OGRID No.                  | <sup>8</sup> Operator Name            |                                        |                       | 9 Elevation   |
| 6137                       | DEVON ENERGY PRODUCTION COMPANY, L.P. |                                        |                       | 3713.2        |
| -                          |                                       | 10 <b>Su</b>                           | rface Location        |               |

Feet from the North/South line Feet from the East/West line UL or lot no. Section Township Range Lot Idn County B 22 23 S 33 E 335 NORTH 1750 **EAST** LEA <sup>11</sup> Bottom Hole Location If Different From Surface UL or lot no. Lot Idn Feet from the North/South line Feet from the East/West line Section Township Range County 27 23 S 33 E 2632 **NORTH** 2080 **EAST** LEA G <sup>2</sup> Dedicated Acres Joint or Infill Consolidation Code Order No. 240