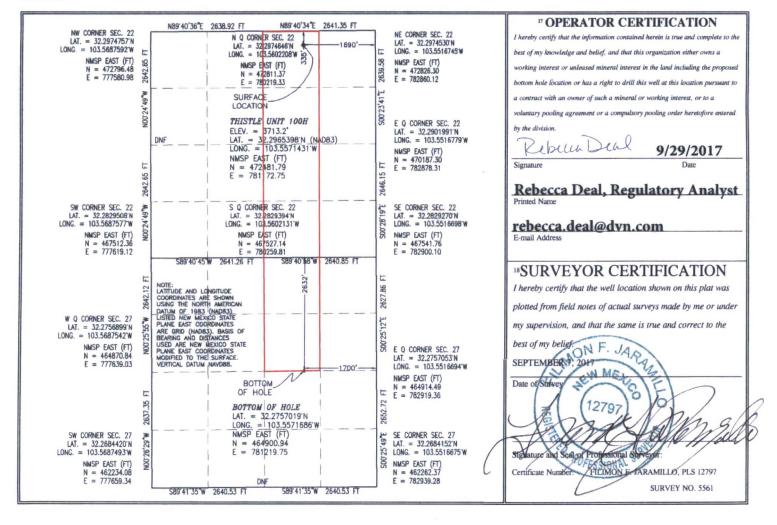

| 30-025-44085               |                                       | <sup>2</sup> Pool Code<br><b>59900</b> | Triple X; Bone Spring |               |
|----------------------------|---------------------------------------|----------------------------------------|-----------------------|---------------|
| <sup>4</sup> Property Code | <sup>5</sup> Property Name            |                                        |                       | 6 Well Number |
| 30884                      | THISTLE UNIT                          |                                        |                       | 100H          |
| OGRID No.                  | <sup>6</sup> Operator Name            |                                        |                       | ° Elevation   |
| 6137                       | DEVON ENERGY PRODUCTION COMPANY, L.P. |                                        |                       | 3713.2        |

10 Surface Location UL or lot no. Section Township Lot Idn Feet from the North/South line Feet from the East/West line County Range NORTH 1690 B 22 23 S 33 E 335 **EAST** LEA Bottom Hole Location If Different From Surface UL or lot no. Lot Idn Feet from the North/South line Feet from the East/West line Section Township Range County G 27 23 S 33 E 2632 NORTH 1700 **EAST** LEA 12 Dedicated Acres Joint or Infill Consolidation Code 5 Order No. 240