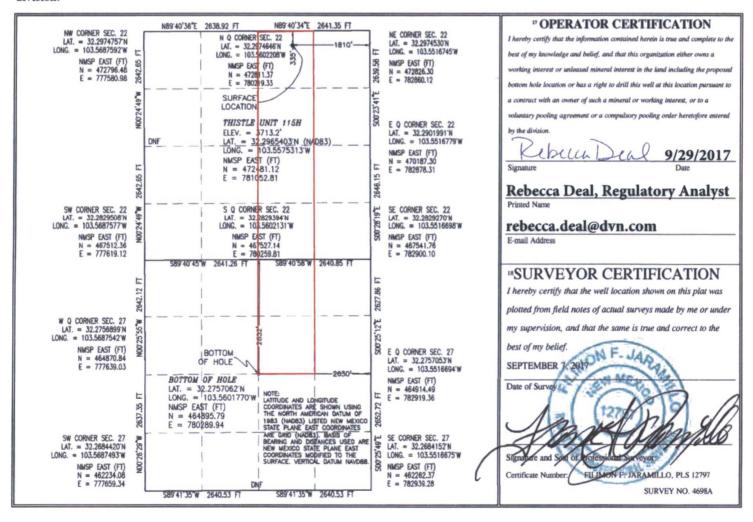

## WELL LOCATION AND ACREAGE DEDICATION PLAT

| API Number 30-025-43316                                       |         |                                       |              | <sup>1</sup> Pool Code<br><b>59900</b> |                       | Pool Name             |               |           |                          |  |
|---------------------------------------------------------------|---------|---------------------------------------|--------------|----------------------------------------|-----------------------|-----------------------|---------------|-----------|--------------------------|--|
|                                                               |         |                                       |              |                                        |                       | Triple X; Bone Spring |               |           |                          |  |
| <sup>4</sup> Property Code<br>30884<br><sup>7</sup> OGRID No. |         | <sup>5</sup> Property Name            |              |                                        |                       |                       |               |           | <sup>6</sup> Well Number |  |
|                                                               |         | THISTLE UNIT                          |              |                                        |                       |                       |               |           | 115H                     |  |
|                                                               |         | 6 Operator Name                       |              |                                        |                       |                       |               |           | ° Elevation              |  |
| 6137                                                          |         | DEVON ENERGY PRODUCTION COMPANY, L.P. |              |                                        |                       |                       |               |           | 3713.2                   |  |
|                                                               |         |                                       |              |                                        | <sup>10</sup> Surface | Location              |               |           |                          |  |
| UL or lot no.                                                 | Section | Township                              | Range        | Lot Idn                                | Feet from the         | North/South line      | Feet from the | East/West | line County              |  |
| В                                                             | 22      | 23 S                                  | 33 E         |                                        | 335                   | NORTH                 | 1810          | EAST      | LEA                      |  |
|                                                               |         |                                       | п Во         | ttom Hol                               | e Location It         | Different Fro         | m Surface     |           | -                        |  |
| UL or lot no.                                                 | Section | Township                              | Range        | Lot Idn                                | Feet from the         | North/South line      | Feet from the | East/West | line County              |  |
| G                                                             | 27      | 23 S                                  | 33 E         |                                        | 2632                  | NORTH                 | 2630          | EAST      | LEA                      |  |
| Dedicated Acres                                               | Joint o | r Infill 14 C                         | onsolidation | Code 15 Or                             | der No.               |                       |               |           |                          |  |
| 240                                                           |         |                                       |              |                                        |                       |                       |               |           |                          |  |