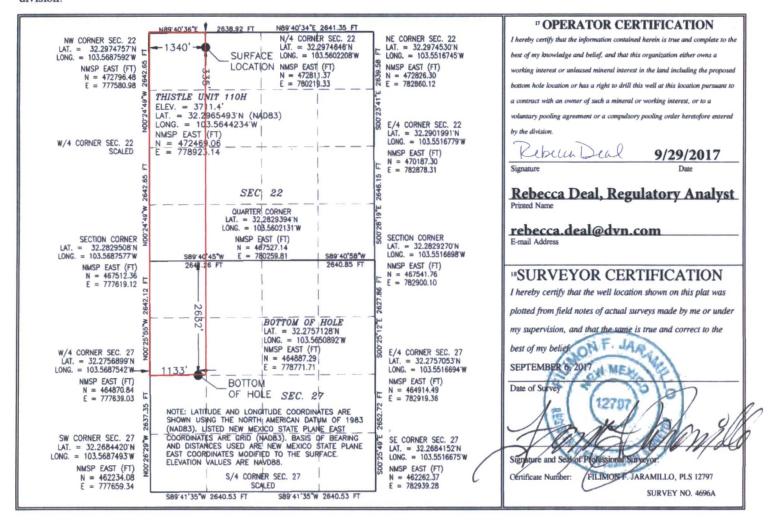

## WELL LOCATION AND ACREAGE DEDICATION PLAT

| <sup>1</sup> API Number<br>30-025-43311 |  | <sup>2</sup> Pool Code<br><b>55990</b>  | Triple X; Bone Spring               |                       |  |  |  |
|-----------------------------------------|--|-----------------------------------------|-------------------------------------|-----------------------|--|--|--|
| <sup>4</sup> Property Code<br>30884     |  | <sup>5</sup> Property Name THISTLE UNIT |                                     |                       |  |  |  |
| OGRID No. 6137                          |  |                                         | perator Name DDUCTION COMPANY, L.P. | ° Elevation<br>3711.4 |  |  |  |

Feet from the North/South line Feet f

| UL or lot no. | Section                                          | Township | Range | Lot Idn | Feet from the | North/South line | Feet from the | East/West line | County |  |  |  |  |
|---------------|--------------------------------------------------|----------|-------|---------|---------------|------------------|---------------|----------------|--------|--|--|--|--|
| C             | 22                                               | 23 S     | 33 E  |         | 335           | NORTH            | 1340          | WEST           | LEA    |  |  |  |  |
|               | " Bottom Hole Location If Different From Surface |          |       |         |               |                  |               |                |        |  |  |  |  |
| UL or lot no. | Section                                          | Township | Range | Lot Idn | Feet from the | North/South line | Feet from the | East/West line | County |  |  |  |  |
| E             | 27                                               | 23 S     | 33 E  |         | 2632          | NORTH            | 1133          | WEST           | LEA    |  |  |  |  |

Dedicated Acres 13 Joint or Infill 14 Consolidation Code 15 Order No. 240

No allowable will be assigned to this completion until all interests have been consolidated or a non-standard unit has been approved by the division.