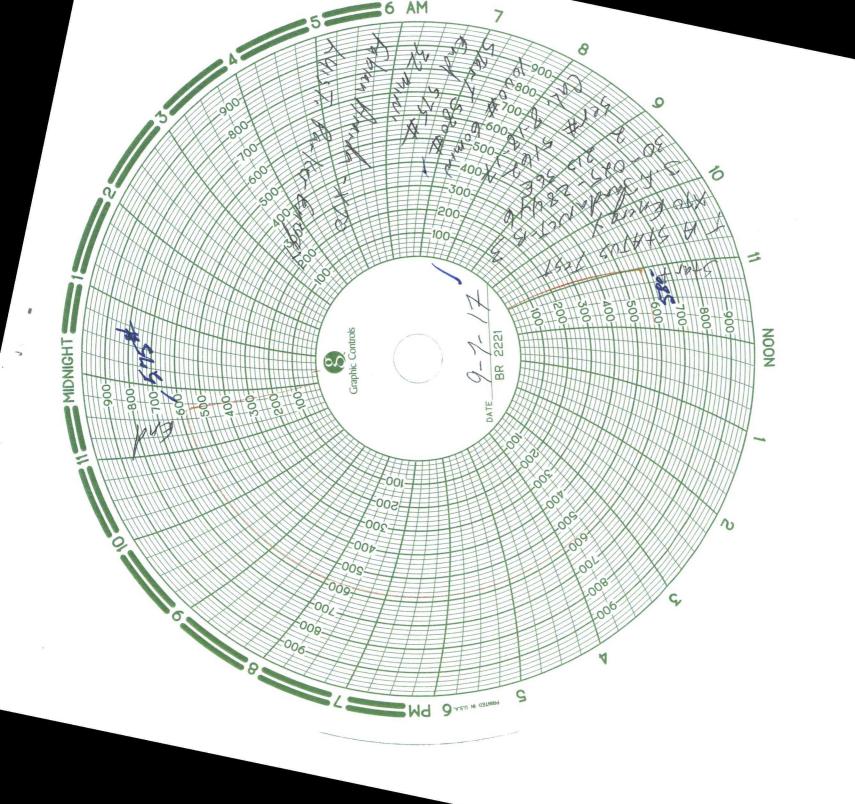

| £ .                                                                                                                                                                                                                             | ۹.                                                               |
|---------------------------------------------------------------------------------------------------------------------------------------------------------------------------------------------------------------------------------|------------------------------------------------------------------|
| Submit I Copy To Appropriate District State of New M                                                                                                                                                                            |                                                                  |
| Office Energy, Minerals and Nat<br>District I<br>1625 N. French Dr., Hobbs, NM 8240 CONSERVATION                                                                                                                                | HOBBS OC WELL API NO.<br>30-025-28446                            |
| District II ARIESIA DISTRICTCONICEDVATIO                                                                                                                                                                                        | NDIVISION                                                        |
| District III SEP 27 2017 1220 South St. Fr                                                                                                                                                                                      | rancis Dr. 9 2017                                                |
| 1000 Rio Brazos Rd., Aztec, NM 87410 Santa Fe, NM<br>District IV                                                                                                                                                                |                                                                  |
| 1220 S. St. Francis Dr., Santa Fe, NMRECEIVED                                                                                                                                                                                   | 6. State Oil & Gas Lease No.                                     |
| SUNDRY NOTICES AND REPORTS ON WE                                                                                                                                                                                                |                                                                  |
| (DO NOT USE THIS FORM FOR PROPOSALS TO DRILL OR TO DEEPEN<br>DIFFERENT RESERVOIR. USE "APPLICATION FOR PERMIT" (FORM C-1                                                                                                        |                                                                  |
| PROPOSALS.)                                                                                                                                                                                                                     | 8. Well Number                                                   |
| 1. Type of Well: Oil Well 🖾 Gas Well 🗌 Other                                                                                                                                                                                    | 3                                                                |
| 2. Name of Operator<br>XTO Energy, Inc.                                                                                                                                                                                         | 9. OGRID Number<br>005380                                        |
| 3. Address of Operator<br>500 W. Illinois, Ste 100 Midland TX 79701                                                                                                                                                             | 10. Pool name or Wildcat<br>EUNICE MONUMENT; GRAY BURG-SAN ANDRE |
| 4. Well Location                                                                                                                                                                                                                |                                                                  |
| Unit Letter T : 1780 feet from the SOUT                                                                                                                                                                                         | TH line and 660 feet from the WEST line                          |
|                                                                                                                                                                                                                                 | Range 36E NMPM County LEA                                        |
| 11. Elevation (Show whether DR, RKB, RT, GR, etc.)                                                                                                                                                                              |                                                                  |
|                                                                                                                                                                                                                                 |                                                                  |
| 12. Check Appropriate Box to Indicate                                                                                                                                                                                           | Nature of Notice, Report, or Other Data                          |
| NOTICE OF INTENTION TO:                                                                                                                                                                                                         | SUBSEQUENT REPORT OF:                                            |
|                                                                                                                                                                                                                                 |                                                                  |
|                                                                                                                                                                                                                                 |                                                                  |
|                                                                                                                                                                                                                                 |                                                                  |
|                                                                                                                                                                                                                                 |                                                                  |
|                                                                                                                                                                                                                                 |                                                                  |
| CLOSED-LOOP SYSTEM                                                                                                                                                                                                              | OTHER: TA WELL                                                   |
| 13. Describe proposed or completed operations. (Clearly state all pertinent details, and give pertinent dates, including estimated date                                                                                         |                                                                  |
| of starting any proposed work). SEE RULE 19.15.7.14 NMAC For Multiple Completions: Attach wellbore diagram of                                                                                                                   |                                                                  |
| proposed completion or recompletion. TEMPORARILY ABANDON (TA) THE REFERENCE WELL:                                                                                                                                               |                                                                  |
| 08/30-09/02/17-MIRU OOH WITH RODS AND TBG.RU WL SET 5.5 CIBP AT 3670 WITH 4SC CLASS C CMT . RIH TAGGED TOC                                                                                                                      |                                                                  |
| 3633'. RAN FLUID PRESS TEST TO 580PSI LEAKED TO 0. RIH W/5.5 32A PACKER SET AT 335' RU PUMP TRUCK TEST CIBP TO                                                                                                                  |                                                                  |
| 1000 HELD GOOD. HOLE IN CASING BETWEEN 17'&47' RIH W/ 5.5 RBP SET AT 1200.CIRC 12.7 SC CLASS C CMT TO SURF. SWI<br>09/05/2017-DC START DRILLING CEMENT FROM SURFACE TO 52'. POH LD RBP. PRESS TEST TO CSG TO 600PSI BLED OFF 10 |                                                                  |
|                                                                                                                                                                                                                                 | 580 PSI BLED DOWN TO 575 IN 32 MIN. NMOCD ADVISED BUT            |
| NOT PRESENT. WELLBORE TA. This Approval of Temporary                                                                                                                                                                            |                                                                  |
|                                                                                                                                                                                                                                 | Abandonment Expires 9/1/2020                                     |
| Spud Date: 11/15/1983 Rig Relea                                                                                                                                                                                                 | ase Date:                                                        |
|                                                                                                                                                                                                                                 |                                                                  |
| I hereby certify that the information above is true and complete to the best of my knowledge and belief.                                                                                                                        |                                                                  |
| SIGNATURE UNDER TITLE Regulatory Analyst DATE 90017                                                                                                                                                                             |                                                                  |
| Type or print name Patricia Donald E-mail address: Patricia Donald @ PHONE 4325718220                                                                                                                                           |                                                                  |
| For State Use Only MIL UR Kischergy.com                                                                                                                                                                                         |                                                                  |
| APPROVED BY Y LALLY DIOWN TITLE AO/TT DATE 105/2017                                                                                                                                                                             |                                                                  |
| Conditions of Approval (if any)                                                                                                                                                                                                 |                                                                  |
| RBDMS-CHART-V                                                                                                                                                                                                                   |                                                                  |