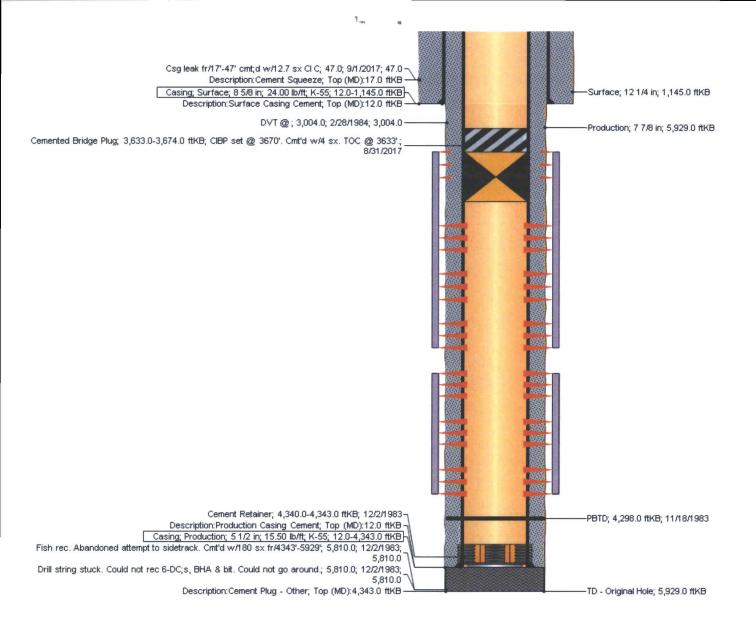

| £ .                                                                                                                                                                                                                             | ۹.                                                               |
|---------------------------------------------------------------------------------------------------------------------------------------------------------------------------------------------------------------------------------|------------------------------------------------------------------|
| Submit I Copy To Appropriate District State of New M                                                                                                                                                                            |                                                                  |
| Office Energy, Minerals and Nat<br>District I<br>1625 N. French Dr., Hobbs, NM 8240 CONSERVATION                                                                                                                                | HOBBS OC WELL API NO.<br>30-025-28446                            |
| District II ARIESIA DISTRICTCONICEDVATIO                                                                                                                                                                                        | NDIVISION                                                        |
| District III SEP 27 2017 1220 South St. Fr                                                                                                                                                                                      | rancis Dr. 9 2017                                                |
| 1000 Rio Brazos Rd., Aztec, NM 87410 Santa Fe, NM<br>District IV                                                                                                                                                                |                                                                  |
| 1220 S. St. Francis Dr., Santa Fe, NMRECEIVED                                                                                                                                                                                   | 6. State Oil & Gas Lease No.                                     |
| SUNDRY NOTICES AND REPORTS ON WE                                                                                                                                                                                                |                                                                  |
| (DO NOT USE THIS FORM FOR PROPOSALS TO DRILL OR TO DEEPEN<br>DIFFERENT RESERVOIR. USE "APPLICATION FOR PERMIT" (FORM C-1                                                                                                        |                                                                  |
| PROPOSALS.)                                                                                                                                                                                                                     | 8. Well Number                                                   |
| 1. Type of Well: Oil Well 🖾 Gas Well 🗌 Other                                                                                                                                                                                    | 3                                                                |
| 2. Name of Operator<br>XTO Energy, Inc.                                                                                                                                                                                         | 9. OGRID Number<br>005380                                        |
| 3. Address of Operator<br>500 W. Illinois, Ste 100 Midland TX 79701                                                                                                                                                             | 10. Pool name or Wildcat<br>EUNICE MONUMENT; GRAY BURG-SAN ANDRE |
| 4. Well Location                                                                                                                                                                                                                |                                                                  |
| Unit Letter T : 1780 feet from the SOUT                                                                                                                                                                                         | TH line and 660 feet from the WEST line                          |
|                                                                                                                                                                                                                                 | Range 36E NMPM County LEA                                        |
| 11. Elevation (Show whether DR, RKB, RT, GR, etc.)                                                                                                                                                                              |                                                                  |
|                                                                                                                                                                                                                                 |                                                                  |
| 12. Check Appropriate Box to Indicate                                                                                                                                                                                           | Nature of Notice, Report, or Other Data                          |
| NOTICE OF INTENTION TO:                                                                                                                                                                                                         | SUBSEQUENT REPORT OF:                                            |
|                                                                                                                                                                                                                                 |                                                                  |
|                                                                                                                                                                                                                                 |                                                                  |
|                                                                                                                                                                                                                                 |                                                                  |
|                                                                                                                                                                                                                                 |                                                                  |
|                                                                                                                                                                                                                                 |                                                                  |
| CLOSED-LOOP SYSTEM                                                                                                                                                                                                              | OTHER: TA WELL                                                   |
| 13. Describe proposed or completed operations. (Clearly state all pertinent details, and give pertinent dates, including estimated date                                                                                         |                                                                  |
| of starting any proposed work). SEE RULE 19.15.7.14 NMAC For Multiple Completions: Attach wellbore diagram of                                                                                                                   |                                                                  |
| proposed completion or recompletion. TEMPORARILY ABANDON (TA) THE REFERENCE WELL:                                                                                                                                               |                                                                  |
| 08/30-09/02/17-MIRU OOH WITH RODS AND TBG.RU WL SET 5.5 CIBP AT 3670 WITH 4SC CLASS C CMT . RIH TAGGED TOC                                                                                                                      |                                                                  |
| 3633'. RAN FLUID PRESS TEST TO 580PSI LEAKED TO 0. RIH W/5.5 32A PACKER SET AT 335' RU PUMP TRUCK TEST CIBP TO                                                                                                                  |                                                                  |
| 1000 HELD GOOD. HOLE IN CASING BETWEEN 17'&47' RIH W/ 5.5 RBP SET AT 1200.CIRC 12.7 SC CLASS C CMT TO SURF. SWI<br>09/05/2017-DC START DRILLING CEMENT FROM SURFACE TO 52'. POH LD RBP. PRESS TEST TO CSG TO 600PSI BLED OFF 10 |                                                                  |
|                                                                                                                                                                                                                                 | 580 PSI BLED DOWN TO 575 IN 32 MIN. NMOCD ADVISED BUT            |
| NOT PRESENT. WELLBORE TA. This Approval of Temporary                                                                                                                                                                            |                                                                  |
|                                                                                                                                                                                                                                 | Abandonment Expires 9/1/2020                                     |
| Spud Date: 11/15/1983 Rig Relea                                                                                                                                                                                                 | ase Date:                                                        |
|                                                                                                                                                                                                                                 |                                                                  |
| I hereby certify that the information above is true and complete to the best of my knowledge and belief.                                                                                                                        |                                                                  |
| SIGNATURE UNDER TITLE Regulatory Analyst DATE 90017                                                                                                                                                                             |                                                                  |
| Type or print name Patricia Donald E-mail address: Patricia Donald @ PHONE 4325718220                                                                                                                                           |                                                                  |
| For State Use Only MIL UR Kischergy.com                                                                                                                                                                                         |                                                                  |
| APPROVED BY Y LALLY DIOWN TITLE AO/TT DATE 105/2017                                                                                                                                                                             |                                                                  |
| Conditions of Approval (if any)                                                                                                                                                                                                 |                                                                  |
| RBDMS-CHART-V                                                                                                                                                                                                                   |                                                                  |