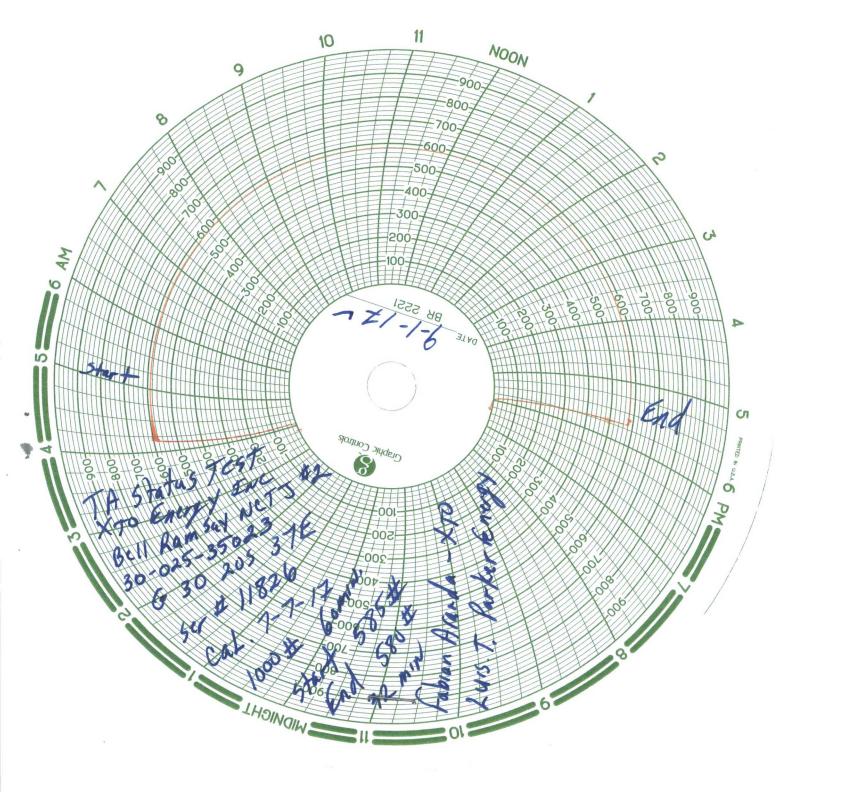

| ( )                                                                                                                                                                                                                                                                                                                                                                                                                                                                                                                                                     | 5               |                                       |
|---------------------------------------------------------------------------------------------------------------------------------------------------------------------------------------------------------------------------------------------------------------------------------------------------------------------------------------------------------------------------------------------------------------------------------------------------------------------------------------------------------------------------------------------------------|-----------------|---------------------------------------|
| Submit I Copy To Appropriate District<br>Office<br><u>District I</u><br>1625 N. French Dr., Hobbs, NM 882405<br>District II<br>301 W Grand Ave., Artesia Di 8210<br>CONSERVATION                                                                                                                                                                                                                                                                                                                                                                        |                 | Form C-103<br>Revised July 18, 2013   |
| 1625 N. French Dr., Hobbs, NM 88240 S<br>District II                                                                                                                                                                                                                                                                                                                                                                                                                                                                                                    | EBN2712017      | WELL API NO. <b>30-025-35023</b>      |
| District I<br>1625 N. French Dr., Hobbs, NM 88240<br>District II<br>1301 W. Grand Ave., Artecia D 8210<br>District III<br>1000 Rio Brazos Rd., Aztec, NM 87440<br>District IV<br>1220 S. St. Francis Dr., Santa Fe, NM                                                                                                                                                                                                                                                                                                                                  |                 | 5. Indicate Type of Lease             |
|                                                                                                                                                                                                                                                                                                                                                                                                                                                                                                                                                         |                 | STATE X FEE                           |
| 1220 S. St. Francis Dr., Santa Fe, NM<br>87505                                                                                                                                                                                                                                                                                                                                                                                                                                                                                                          |                 | 6. State Oil & Gas Lease No.          |
| SUNDRY NOTICES AND REPORTS ON WELLS                                                                                                                                                                                                                                                                                                                                                                                                                                                                                                                     |                 | 7. Lease Name or Unit Agreement Name: |
| (DO NOT USE THIS FORM FOR PROPOSALS TO DRILL OR TO DEEPEN OR PLUG BACK TO A DIFFERENT RESERVOIR. USE "APPLICATION FOR PERMIT" (FORM C-101) FOR SUCH PROPOSALS.)                                                                                                                                                                                                                                                                                                                                                                                         |                 | BELL RAMSAY NCT J                     |
| 1. Type of Well: Oil Well 🔀 Gas Well 🗌 Other                                                                                                                                                                                                                                                                                                                                                                                                                                                                                                            |                 | 8. Well Number                        |
| 2. Name of Operator<br>XTO Energy, Inc.                                                                                                                                                                                                                                                                                                                                                                                                                                                                                                                 |                 | 9. OGRID Number<br>005380             |
| 3. Address of Operator<br>500 W. Illinois, Ste 100 Midland TX 79701                                                                                                                                                                                                                                                                                                                                                                                                                                                                                     |                 | 10. Pool name or Wildcat              |
| 4. Well Location                                                                                                                                                                                                                                                                                                                                                                                                                                                                                                                                        |                 |                                       |
| Unit Letter M : 800 feet from the SC                                                                                                                                                                                                                                                                                                                                                                                                                                                                                                                    | OUTH line and   | 800 feet from the WEST line           |
| Section 25 Township 20S Range 37E NMPM County LEA                                                                                                                                                                                                                                                                                                                                                                                                                                                                                                       |                 |                                       |
| 11. Elevation (Show whether DR, RKB, RT, GR, etc.)<br>3504 GL                                                                                                                                                                                                                                                                                                                                                                                                                                                                                           |                 |                                       |
| 12. Check Appropriate Box to Indicate Nature of Notice, Report, or Other Data                                                                                                                                                                                                                                                                                                                                                                                                                                                                           |                 |                                       |
|                                                                                                                                                                                                                                                                                                                                                                                                                                                                                                                                                         | ,               | I                                     |
| NOTICE OF INTENTION TO:                                                                                                                                                                                                                                                                                                                                                                                                                                                                                                                                 | SUB             | SEQUENT REPORT OF:                    |
| PERFORM REMEDIAL WORK D PLUG AND ABANDON                                                                                                                                                                                                                                                                                                                                                                                                                                                                                                                | REMEDIAL WORK   |                                       |
| TEMPORARILY ABANDON                                                                                                                                                                                                                                                                                                                                                                                                                                                                                                                                     | COMMENCE DRILLI | NG OPNS. P AND A                      |
| PULL OR ALTER CASING MULTIPLE COMPL                                                                                                                                                                                                                                                                                                                                                                                                                                                                                                                     | CASING/CEMENT J | ОВ 🗌                                  |
|                                                                                                                                                                                                                                                                                                                                                                                                                                                                                                                                                         |                 |                                       |
| CLOSED-LOOP SYSTEM                                                                                                                                                                                                                                                                                                                                                                                                                                                                                                                                      |                 |                                       |
| OTHER:                                                                                                                                                                                                                                                                                                                                                                                                                                                                                                                                                  | OTHER: TA WELL  | X                                     |
| <ol> <li>Describe proposed or completed operations. (Clearly state all pertinent details, and give pertinent dates, including estimated date of starting any proposed work). SEE RULE 19.15.7.14 NMAC For Multiple Completions: Attach wellbore diagram of proposed completion or recompletion.</li> <li>XTO RESPECTFULLY SUBMITS THIS SUNDRY NOTICE AS REPORT OPERATIONS TO TEMPORARILY ABANDON (TA) THE REFERENCED WELL:</li> <li>08/29/2017: MIRU LD PRODUCTION RODS. POH W/TUBING RU WL SET 5.5 CIBP @6381W/ 4SX CLASS C CMT. RIH TAGGED</li> </ol> |                 |                                       |
| TOC@6356', RU PUMP TRUCK CIRC 165 BBLS PKR FLUID. LD PRODUCTION TBG ND BOP NU WH.                                                                                                                                                                                                                                                                                                                                                                                                                                                                       |                 |                                       |
| 08/31/2017-09/02/2017RUN OFFICIAL MIT TO 585 BLEAD DOEN TO 580 IN 32 MIN. NMOCD NOTIFIED BUT BOT PRESENT. WELL<br>OFFICIALLY TA'D.                                                                                                                                                                                                                                                                                                                                                                                                                      |                 |                                       |
| Abandonment Expires                                                                                                                                                                                                                                                                                                                                                                                                                                                                                                                                     |                 |                                       |
| Spud Date: 06/26/1969 Rig R                                                                                                                                                                                                                                                                                                                                                                                                                                                                                                                             | Release Date:   |                                       |
| Spud Date: 06/26/1969 Rig R                                                                                                                                                                                                                                                                                                                                                                                                                                                                                                                             |                 |                                       |
| I hereby certify that the information above is true and complete to the best of my knowledge and belief.                                                                                                                                                                                                                                                                                                                                                                                                                                                |                 |                                       |
| SIGNATURE CONCOLONIE TITLE Regulatory Analyst DATE 09/22/2017                                                                                                                                                                                                                                                                                                                                                                                                                                                                                           |                 |                                       |
| Type or print name PATRICIA DONALD E-mail address: PHONE 432-571-8220                                                                                                                                                                                                                                                                                                                                                                                                                                                                                   |                 |                                       |
| For State Use Only Maley Brown TITLE AO/IL DATE 10/3/2017<br>APPROVED BY Conditions of Approval (if any):                                                                                                                                                                                                                                                                                                                                                                                                                                               |                 |                                       |
| REDMS-CHART-V                                                                                                                                                                                                                                                                                                                                                                                                                                                                                                                                           |                 |                                       |