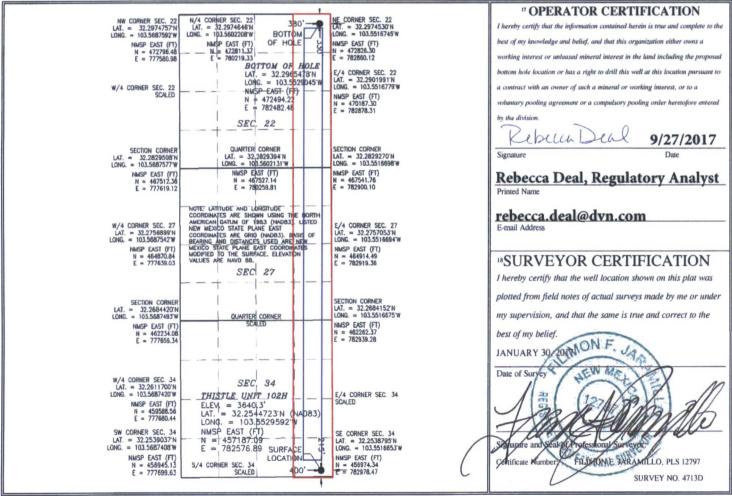

10 Surface Location

| UL or lot no. | Section | Township | Range | Lot Idn | Feet from the | North/South line | Feet from the | East/West line | County |
|---------------|---------|----------|-------|---------|---------------|------------------|---------------|----------------|--------|
| P             | 34      | 23 S     | 33 E  |         | 215           | SOUTH            | 400           | EAST           | LEA    |

Bottom Hole Location If Different From Surface

| Bottom Hole Boethold in Different Holm Statute |             |               |               |            |               |                  |               |                |        |
|------------------------------------------------|-------------|---------------|---------------|------------|---------------|------------------|---------------|----------------|--------|
| UL or lot no.                                  | Section     | Township      | Range         | Lot Idn    | Feet from the | North/South line | Feet from the | East/West line | County |
| A                                              | 22          | 23 S          | 33 E          |            | 330693        | NORTH            | 380508        | EAST           | LEA    |
| 12 Dedicated Acres                             | 13 Joint of | r Infill 14 C | Consolidation | Code 15 Or | der No.       |                  |               |                |        |
| 480                                            |             |               |               |            |               |                  |               |                |        |