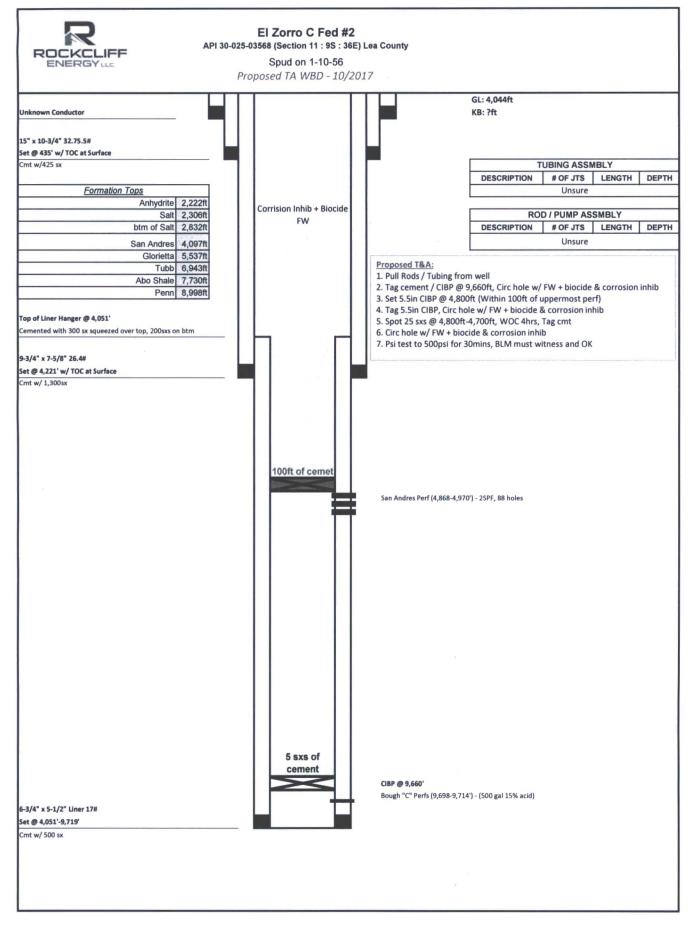

|   |                                                                                                                                                                             | tate of New Me                             | exico               |                              | Form                      | C-103     |  |  |
|---|-----------------------------------------------------------------------------------------------------------------------------------------------------------------------------|--------------------------------------------|---------------------|------------------------------|---------------------------|-----------|--|--|
|   | Office<br><u>District 1</u> – (575) 393-6161 Energy, M                                                                                                                      | linerals and Natu                          | ral Resources       |                              | Revised July              | 18, 2013  |  |  |
|   | District II – (575) 393-6161<br>1625 N. French Dr., Hobbs, NM 88240<br>District II – (575) 748-1283<br>811 S. First St., Artesia, NM 88210<br>District III – (505) 334-6178 |                                            |                     | WELL API NO.<br>30-025-03568 |                           | 1         |  |  |
|   | District II - (575) 748-1283<br>811 S. First St., Artesia, NM 88210                                                                                                         | NSERVATION                                 | DIVISION            | 5. Indicate Type             | of Lesse                  | DERAL     |  |  |
|   | District III – (505) 334-6178<br>1000 Rio Brazos Rd., Aztec, NM 87410OCT 04 2017220                                                                                         | 0 South St. Fran                           | ncis Dr.            | STATE                        |                           |           |  |  |
|   | $\frac{1000 \text{ Rio Brazos Rd., Aztec, NM 8/410001 0 1 2011 S}{\text{District IV} - (505) 476-3460}$                                                                     | Santa Fe, NM 87                            | 7505                | 6. State Oil & O             |                           |           |  |  |
|   | <u>District IV</u> – (505) 476-3460<br>1220 S. St. Francis Dr., Santa Fe, NM <b>RECEIVED</b><br>87505                                                                       | 817648                                     |                     |                              |                           |           |  |  |
| [ | 8/305<br>SUNDRY NOTICES AND REPO                                                                                                                                            | 7. Lease Name                              | or Unit Agreement N | Name                         |                           |           |  |  |
|   | (DO NOT USE THIS FORM FOR PROPOSALS TO DRILL OR TO DEEPEN OR PLUG BACK TO A                                                                                                 |                                            |                     |                              | -                         | -         |  |  |
|   | DIFFERENT RESERVOIR. USE "APPLICATION FOR PERM<br>PROPOSALS.)                                                                                                               | EL ZORRO C                                 |                     |                              |                           |           |  |  |
|   | 1. Type of Well: Oil Well 🚺 Gas Well 🗌 O                                                                                                                                    | 8. Well Number                             | 002                 |                              |                           |           |  |  |
|   | 2. Name of Operator                                                                                                                                                         | 9. OGRID Num<br>371115                     | lber                | ×                            |                           |           |  |  |
|   |                                                                                                                                                                             | ROCKCLIFF OPERATING NEW MEXICO LLC         |                     |                              |                           |           |  |  |
|   | 3. Address of Operator                                                                                                                                                      | 10. Pool name o                            |                     | AIDOCK                       |                           |           |  |  |
|   |                                                                                                                                                                             | 1301 MCKINNEY; STE 1300; HOUSTON, TX 77010 |                     |                              | ALLISON; SAN              | LONDED,   |  |  |
|   | 4. Well Location                                                                                                                                                            | rom the <b>N</b>                           | L'annual.           | <b>660 6</b> + 6             | en dhe E                  | Jeon      |  |  |
|   |                                                                                                                                                                             |                                            | line and            |                              | om the <b>E</b>           | _line     |  |  |
|   |                                                                                                                                                                             | nship <b>09S</b> Ra<br>Show whether DR     | BKR PT CP           | NMPM                         | County                    |           |  |  |
|   | II. Elevation (                                                                                                                                                             | Show whether DR                            | , KKD, KI, UK, e    | ac.)                         |                           |           |  |  |
|   |                                                                                                                                                                             |                                            |                     |                              | · .                       |           |  |  |
|   | 12. Check Appropriate Bo                                                                                                                                                    | ox to Indicate N                           | ature of Notic      | e. Report or Othe            | r Data                    |           |  |  |
|   | 12. Check Appropriate Be                                                                                                                                                    | ox to maleute it                           |                     | e, report or o une           | Dum                       |           |  |  |
|   | NOTICE OF INTENTION TO                                                                                                                                                      | JBSEQUENT R                                | SEQUENT REPORT OF:  |                              |                           |           |  |  |
|   | PERFORM REMEDIAL WORK D PLUG AND AE                                                                                                                                         |                                            | REMEDIAL WO         |                              |                           |           |  |  |
|   | TEMPORARILY ABANDON                                                                                                                                                         |                                            |                     |                              | P AND A                   |           |  |  |
|   | PULL OR ALTER CASING MULTIPLE CC                                                                                                                                            | MPL                                        | CASING/CEME         | ENT JOB                      |                           |           |  |  |
|   |                                                                                                                                                                             |                                            |                     |                              |                           |           |  |  |
|   | CLOSED-LOOP SYSTEM                                                                                                                                                          |                                            | OTHER:              |                              |                           |           |  |  |
|   | 13. Describe proposed or completed operations.                                                                                                                              | (Clearly state all                         |                     | and give pertinent da        | tes, including estimation | ated date |  |  |
|   | of starting any proposed work). SEE RULE                                                                                                                                    |                                            |                     |                              |                           |           |  |  |
|   | proposed completion or recompletion.                                                                                                                                        |                                            |                     |                              |                           |           |  |  |
|   | Well is on OCD inactive list. Rockcliff O                                                                                                                                   | perating NM LL                             | C requests TA       | status for 12 mon            | ths until a more o        | economic  |  |  |
|   | climate exists for recompletion.                                                                                                                                            | portaning internation                      | e requeete m        |                              |                           |           |  |  |
|   |                                                                                                                                                                             |                                            |                     |                              |                           |           |  |  |
|   | Proposed TA Procedure:                                                                                                                                                      |                                            |                     |                              |                           |           |  |  |
|   | 1. Pull Rods / Tubing from well                                                                                                                                             |                                            |                     |                              |                           |           |  |  |
|   | 2. Tag cement / CIBP @ 9,660ft, Circ hol                                                                                                                                    |                                            |                     | ı inhib                      |                           |           |  |  |
|   | 3. Set 5.5in CIBP @ 4,800ft (Within 100ft                                                                                                                                   |                                            |                     |                              |                           |           |  |  |
|   | 4. Tag 5.5in CIBP, Circ hole w/ FW + bio                                                                                                                                    |                                            | n inhib             |                              |                           |           |  |  |
|   | 5. Spot 25 sxs @ 4,800ft-4,700ft, WOC 4<br>6. Circ hole w/ FW + biocide & corrosion                                                                                         |                                            |                     |                              |                           |           |  |  |
|   | 7. Psi test to 500psi for 30mins, BLM mu                                                                                                                                    |                                            | ок                  |                              |                           |           |  |  |
|   |                                                                                                                                                                             |                                            |                     |                              |                           |           |  |  |
|   |                                                                                                                                                                             |                                            |                     |                              |                           |           |  |  |
|   | Spud Date:                                                                                                                                                                  | Rig Release Da                             | ate:                |                              |                           |           |  |  |
|   |                                                                                                                                                                             |                                            |                     |                              |                           |           |  |  |
|   |                                                                                                                                                                             |                                            |                     |                              |                           |           |  |  |
|   | I hereby certify that the information above is true and                                                                                                                     | complete to the b                          | est of my knowle    | edge and belief.             |                           |           |  |  |
|   |                                                                                                                                                                             |                                            |                     |                              |                           |           |  |  |
|   | signature Jamie A. Robinson                                                                                                                                                 | TITLE SRE                                  | REGULATORY          |                              | ATE 10/04/17              |           |  |  |
|   | SIGNATURE OWNER A CONTRACT                                                                                                                                                  | IIILE OK                                   | LOULAIONI           |                              |                           |           |  |  |
|   | Type or print name JAMIE A. ROBINSON                                                                                                                                        | E-mail address                             | S: JROBINSON@ROO    | CKCLIFFENERGY.COM            | HONE: 713-351-            | 0534      |  |  |
|   | For State Use Only                                                                                                                                                          |                                            |                     | î                            |                           |           |  |  |
|   |                                                                                                                                                                             |                                            |                     |                              |                           |           |  |  |
|   | APPROVED BY: Accepte                                                                                                                                                        | d for record or                            | nlv subject to      | D                            | ATE                       |           |  |  |