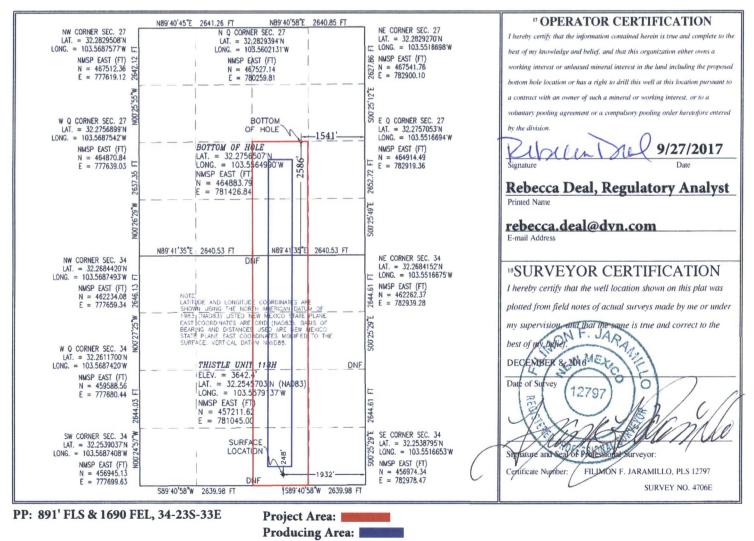

| District 1<br>1625 N. French Dr., Hobbs, NM 88240<br>Phone: (575) 393-6161 Fax: (575) 393-0720<br>District II<br>811 S. First St., Artesia, NM 88210<br>Phone: (575) 748-1283 Fax: (575) 748-9720<br>District III<br>1000 Rio Brazos Road, Aztee, NM 87410<br>Phone: (505) 334-6178 Fax: (505) 334-6170<br>District IV<br>1220 S. St. Francis Dr., Santa Fe, NM 87505<br>Phone: (505) 476-3460 Fax: (505) 476-3462<br>WEE |                  |             |                                              | State of New Mexico<br>Energy, Minerals & Natural Resolution Department<br>OIL CONSERVATION DIVISION<br>1220 South St. Francis D6EP 2 9 2017<br>Santa Fe, NM 87505<br>RECEIVED<br>LL LOCATION AND ACREAGE DEDICATION PLAT |      |                         |                              |                        |               |                | Form C-102<br>Revised August 1, 2011<br>Submit one copy to appropriate<br>District Office |        |  |
|---------------------------------------------------------------------------------------------------------------------------------------------------------------------------------------------------------------------------------------------------------------------------------------------------------------------------------------------------------------------------------------------------------------------------|------------------|-------------|----------------------------------------------|---------------------------------------------------------------------------------------------------------------------------------------------------------------------------------------------------------------------------|------|-------------------------|------------------------------|------------------------|---------------|----------------|-------------------------------------------------------------------------------------------|--------|--|
| <sup>1</sup> API Number                                                                                                                                                                                                                                                                                                                                                                                                   |                  |             |                                              | <sup>2</sup> Pool Code                                                                                                                                                                                                    |      |                         |                              | <sup>3</sup> Pool Name |               |                |                                                                                           |        |  |
| 30-025-43441                                                                                                                                                                                                                                                                                                                                                                                                              |                  |             |                                              | 59900                                                                                                                                                                                                                     |      |                         | <b>Triple X; Bone Spring</b> |                        |               |                |                                                                                           |        |  |
| * Property Code                                                                                                                                                                                                                                                                                                                                                                                                           |                  |             |                                              | <sup>5</sup> Property Name                                                                                                                                                                                                |      |                         |                              |                        |               |                | <sup>6</sup> Well Number                                                                  |        |  |
| 30884                                                                                                                                                                                                                                                                                                                                                                                                                     |                  |             |                                              | THISTLE UNIT                                                                                                                                                                                                              |      |                         |                              |                        |               |                | 113H                                                                                      |        |  |
| <sup>7</sup> OGRID No.                                                                                                                                                                                                                                                                                                                                                                                                    |                  |             |                                              | <sup>8</sup> Operator Name                                                                                                                                                                                                |      |                         |                              |                        |               | -              | ° Elevation                                                                               |        |  |
| 6137                                                                                                                                                                                                                                                                                                                                                                                                                      |                  |             | <b>DEVON ENERGY PRODUCTION COMPANY, L.P.</b> |                                                                                                                                                                                                                           |      |                         |                              |                        |               |                | 3642.4                                                                                    |        |  |
| <sup>10</sup> Surface Location                                                                                                                                                                                                                                                                                                                                                                                            |                  |             |                                              |                                                                                                                                                                                                                           |      |                         |                              |                        |               |                |                                                                                           |        |  |
| UL or lot no.                                                                                                                                                                                                                                                                                                                                                                                                             | Section          | on Township |                                              | Range Lot Idn                                                                                                                                                                                                             |      | dn Feet from            | the                          | North/South line       | Feet from the | East/W         | est line                                                                                  | County |  |
| 0                                                                                                                                                                                                                                                                                                                                                                                                                         | 34               | 23 S        |                                              | 3 E                                                                                                                                                                                                                       |      | 248                     |                              | SOUTH                  | 1932          | EAST           |                                                                                           | LEA    |  |
| "Bottom Hole Location If Different From Surface                                                                                                                                                                                                                                                                                                                                                                           |                  |             |                                              |                                                                                                                                                                                                                           |      |                         |                              |                        |               |                |                                                                                           |        |  |
| UL or lot no.                                                                                                                                                                                                                                                                                                                                                                                                             | Section Township |             | ip R                                         | Range Lot Idn                                                                                                                                                                                                             |      | dn Feet from            | the                          | North/South line       | Feet from the | East/West line |                                                                                           | County |  |
| J                                                                                                                                                                                                                                                                                                                                                                                                                         | 27               | 23 5        | 5 3                                          | 33 E                                                                                                                                                                                                                      |      | 2586                    |                              | SOUTH                  | 1541          | EAST           |                                                                                           | LEA    |  |
| <sup>12</sup> Dedicated Acres <sup>13</sup> Joint or Infill <sup>14</sup> Con                                                                                                                                                                                                                                                                                                                                             |                  |             | 14 Consol                                    | lidation                                                                                                                                                                                                                  | Code | <sup>15</sup> Order No. |                              |                        |               | h              |                                                                                           |        |  |
| 240                                                                                                                                                                                                                                                                                                                                                                                                                       |                  |             |                                              |                                                                                                                                                                                                                           |      |                         |                              |                        |               |                |                                                                                           |        |  |