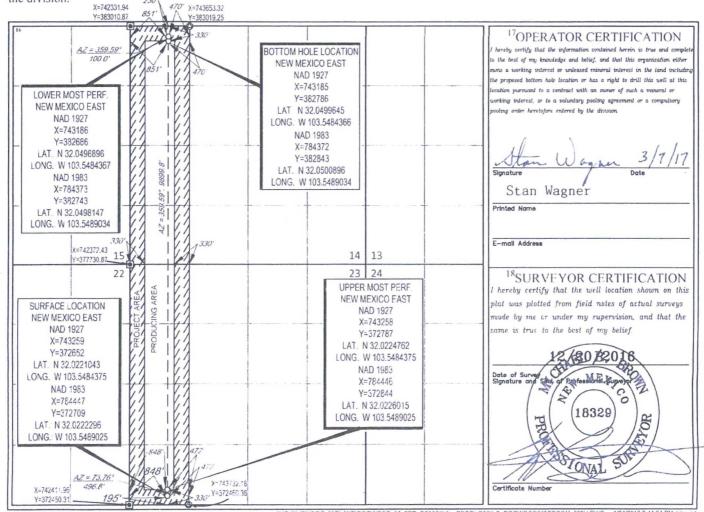

| Phone: (505) 334-6178 Fax: (505) 334-6170<br>District IV                             |                |                            | 1220 South St. Francis Dr.                                                                                   |                    |                |                  |               |                          |                |  |
|--------------------------------------------------------------------------------------|----------------|----------------------------|--------------------------------------------------------------------------------------------------------------|--------------------|----------------|------------------|---------------|--------------------------|----------------|--|
| 1220 S St. Francis Dr. Sante Fe, NM 87505<br>Phone (505) 476-3460 Fax (505) 476-3462 |                |                            |                                                                                                              | Sante Fe, NM 87505 |                |                  |               |                          | AMENDED REPORT |  |
| Phone (505) 476-346                                                                  | () Fax (505) 4 | 76-1462                    |                                                                                                              |                    |                |                  | RECE          | IA                       |                |  |
|                                                                                      |                | W                          | ELL LO                                                                                                       | CATION             | AND ACRE       | EAGE DEDICA      | ATION PLA     | Γ                        |                |  |
|                                                                                      | r              |                            | <sup>2</sup> Pool Code SANDERS TANK <sup>3</sup> Pool Name                                                   |                    |                |                  |               |                          |                |  |
| 30-02                                                                                | 5-44           | 100                        | <sup>2</sup> Pool Code <b>SANDERS TAUK</b> <sup>3</sup> Pool Name 98097 WC-025 C-09 S263327C; Upper Wolfcamp |                    |                |                  |               |                          |                |  |
| <sup>4</sup> Property Code                                                           |                | <sup>5</sup> Property Name |                                                                                                              |                    |                |                  |               | <sup>6</sup> Well Number |                |  |
| 319664                                                                               |                | DOGWOOD 23 FED COM         |                                                                                                              |                    |                |                  |               |                          | #709H          |  |
| OGRID No.                                                                            |                | <sup>8</sup> Operator Name |                                                                                                              |                    |                |                  |               |                          | 9Elevation     |  |
| 7377                                                                                 |                | EOG RESOURCES, INC.        |                                                                                                              |                    |                |                  |               |                          | 3287'          |  |
|                                                                                      |                |                            |                                                                                                              |                    | 10 Surface Loc | ation            |               |                          |                |  |
| UL or lot no.                                                                        | Section        | Township                   | Range                                                                                                        | Lot Idn            | Feet from the  | North/South line | Feet from the | East/West                | line County    |  |
| M                                                                                    | 23             | 26-S                       | 33-E                                                                                                         | -                  | 195'           | SOUTH            | 848'          | WEST                     | LEA            |  |
|                                                                                      | -              |                            |                                                                                                              |                    |                |                  |               |                          |                |  |
| UL or lot no.                                                                        | Section        | Township                   | Range                                                                                                        | Lot Idn            | Feet from the  | North/South line | Feet from the | East/West                | line County    |  |

33-E NORTH 851' 14 26-S 230' WEST LEA <sup>2</sup>Dedicated Acres 3Joint or Infill Consolidation Code Order No 320.00

No allowable will be assigned to this completion until all interests have been consolidated or a non-standard unit has been approved by the division.