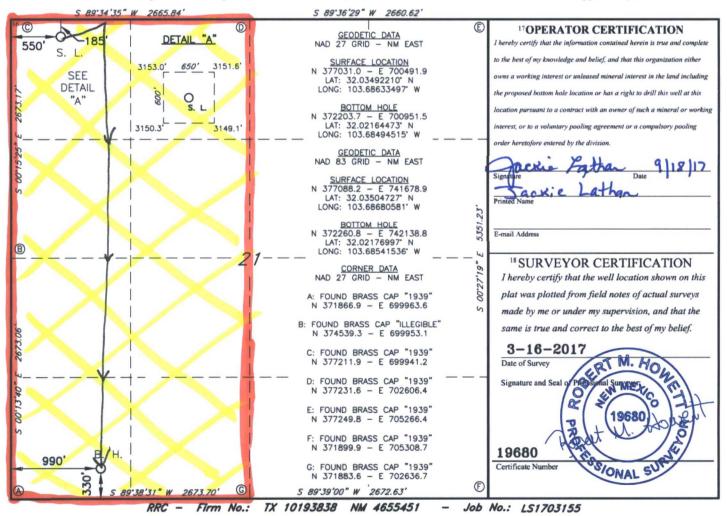

State of New Mexico Energy, Minerals & Natural Resources Department OIL CONSERVATION DIVISION 1220 South St. Francis Dr. Scenter Santa Fe, NM 87505

|                                                  |            | V                                  | VELL L                | OCATIO                        | N AND ACF              | REAGE DEDIC          | CATION PLA    | Т              |                        |               |
|--------------------------------------------------|------------|------------------------------------|-----------------------|-------------------------------|------------------------|----------------------|---------------|----------------|------------------------|---------------|
|                                                  | r          |                                    | 2 Pool Code           |                               | <sup>3</sup> Pool Name |                      |               |                |                        |               |
| 30-015-43427                                     |            |                                    |                       | 98065                         | 5 WC                   | C-025 G-08 5213205N; |               |                | Upper Wolfcamp         |               |
| 4Property Co                                     |            |                                    |                       | 5 Property Name 6 Well Number |                        |                      |               |                |                        | 6 Well Number |
| 317792                                           |            | RED HILLS WEST 21 W1DM FEDERAL COM |                       |                               |                        |                      |               |                | 2H                     |               |
| <sup>7</sup> OGRID NO.                           |            | 8 Operator Name                    |                       |                               |                        |                      |               |                | <sup>9</sup> Elevation |               |
| 14744                                            |            |                                    | MEWBOURNE OIL COMPANY |                               |                        |                      |               |                | 3151'                  |               |
| <sup>10</sup> Surface Location                   |            |                                    |                       |                               |                        |                      |               |                |                        |               |
| UL or lot no.                                    | Section    | Township                           | Range                 | Lot Idn                       | Feet from the          | North/South line     | Feet From the | East/West line |                        | County        |
| D                                                | 21         | 26S                                | 32E                   |                               | 185                    | NORTH                | 550           | WEST           |                        | LEA           |
| " Bottom Hole Location If Different From Surface |            |                                    |                       |                               |                        |                      |               |                |                        |               |
| UL or lot no.                                    | Section    | Township                           | Range                 | Lot Idn                       | Feet from the          | North/South line     | Feet from the | East/West line |                        | County        |
| М                                                | 21         | 26S                                | 32E                   |                               | 334                    | SOUTH                | 926           | WEST           |                        | LEA           |
| 12 Dedicated Acres                               | s 13 Joint | or Infill 14                       | Consolidation         | Code 15 (                     | Order No.              |                      |               |                |                        |               |