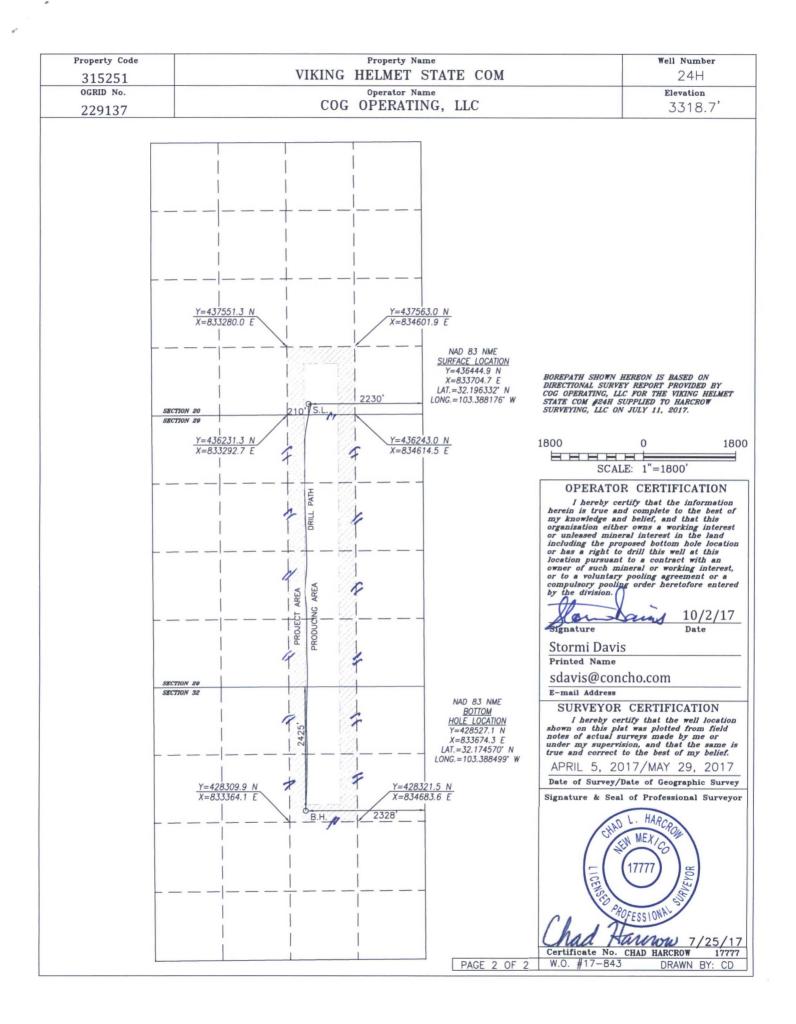

| District Internet | ate of New Mexico<br>Natural Resources Department<br>RVATION DIVISION<br>FH ST. FRANCIS DR.<br>New Mexico 87505 | Form C-102<br>Revised August 1, 2011<br>Submit one copy to appropriate<br>District Office |
|-------------------------------------------------------------------------------------------------------------------------------------------------------------------------------------------------------------------------------------------------------------------------------------------------------------------------------------------------------------------------------------------------------------------------------------------------------------------------------------------------------------------------------------------------------------------------------------------------------------------------------------------------------------------------------------------------------------------------------|-----------------------------------------------------------------------------------------------------------------|-------------------------------------------------------------------------------------------|
| Phone: (505) 334-6178 Fax: (505) 334-6170<br>DISTRICT IV<br>1220 S. ST. FRANCIS DR., SANTA FE, NM 87505<br>Phone: (505) 476-3460 Fax: (505) 476-3462                                                                                                                                                                                                                                                                                                                                                                                                                                                                                                                                                                          | ND ACREAGE DEDICATION PLAT                                                                                      | □ AMENDED REPORT                                                                          |

.4

|                         |                           | OCATION AND            | ACILLAG                        | E DEDICAII      | UN I LAI      |                 |        |  |
|-------------------------|---------------------------|------------------------|--------------------------------|-----------------|---------------|-----------------|--------|--|
| API Number              |                           | Pool Code              | Code Pool Name                 |                 |               |                 |        |  |
| 30-025-43779            |                           | 98098                  | WC-025 G-09 S243532M; Wolfbone |                 |               |                 |        |  |
| Property Code           |                           | Property Name Well Num |                                |                 |               |                 | nber   |  |
| 315251                  | VIKING HELMET STATE COM   |                        |                                |                 |               | 24              | 24H    |  |
| OGRID No.               | OGRID No. Operator Name   |                        |                                |                 |               | Elevation       |        |  |
| 229137                  | COG OPERATING, LLC 3318.7 |                        |                                |                 |               | .7'             |        |  |
|                         |                           | Surf                   | ace Locat                      | on              |               |                 |        |  |
| III. or lot No. Section | Township Range            | Lot Idn Feet           | from the                       | orth/South line | Feet from the | East /West line | County |  |

| UL or lot No. | Section | Township | Range | Lot Idn | Feet from the | North/South line | Feet from the | East/West line | County |  |
|---------------|---------|----------|-------|---------|---------------|------------------|---------------|----------------|--------|--|
| 0             | 20      | 24-S     | 35-E  |         | 210           | SOUTH            | 2230          | EAST           | LEA    |  |

Bottom Hole Location If Different From Surface

| UL or lot No.                                      | Section | Township | Range | Lot Idn | Feet from the | North/South line | Feet from the | East/West line | County |
|----------------------------------------------------|---------|----------|-------|---------|---------------|------------------|---------------|----------------|--------|
| G                                                  | 32      | 24-S     | 35-E  |         | 2425          | NORTH            | 2328          | EAST           | LEA    |
| Dedicated Acres Joint or Infill Consolidation Code |         |          |       |         | ler No.       |                  |               |                |        |
| 240                                                |         |          |       |         |               |                  |               |                |        |

## NO ALLOWABLE WILL BE ASSIGNED TO THIS COMPLETION UNTIL ALL INTERESTS HAVE BEEN CONSOLIDATED OR A NON-STANDARD UNIT HAS BEEN APPROVED BY THE DIVISION

| SEE PAGE 2 |  |
|------------|--|