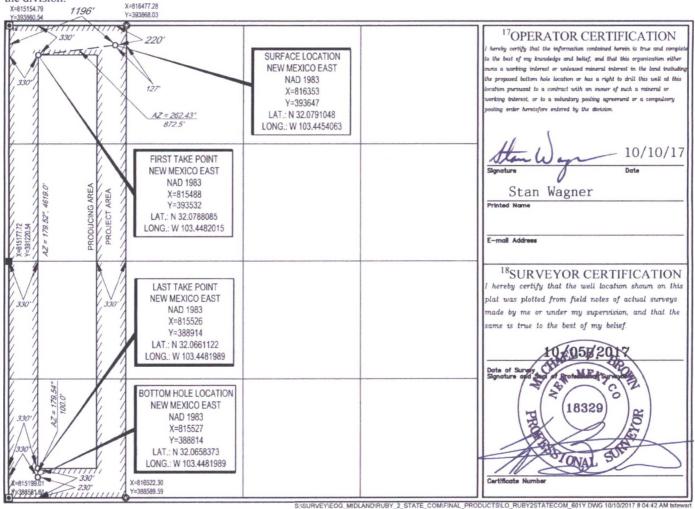

## WELL LOCATION AND ACREAGE DEDICATION PLAT

| WEED ECCHIONAL D MCKENGE DEDICATION I EAST |     |                          |                 |                          |                        |  |  |  |  |
|--------------------------------------------|-----|--------------------------|-----------------|--------------------------|------------------------|--|--|--|--|
| API Number                                 |     | <sup>2</sup> Pool Code   |                 | <sup>3</sup> Pool Name   |                        |  |  |  |  |
| 30-025- 44                                 | 103 | 96661                    |                 | Hardin Tank; Bone Spring |                        |  |  |  |  |
| <sup>4</sup> Property Code                 |     | <sup>6</sup> Well Number |                 |                          |                        |  |  |  |  |
| 313190                                     |     | #601Y                    |                 |                          |                        |  |  |  |  |
| OGRID No.                                  |     |                          | <sup>8</sup> Op | perator Name             | <sup>9</sup> Elevation |  |  |  |  |
| 7377                                       |     |                          | EOG RES         | OURCES, INC.             | 3304'                  |  |  |  |  |

<sup>10</sup>Surface Location

| UL or lot no. | Section | Township | Range | Lot Idn | Feet from the | North/South line | Feet from the | East/West line | County |
|---------------|---------|----------|-------|---------|---------------|------------------|---------------|----------------|--------|
| D             | 2       | 26-S     | 34-E  | -       | 220'          | NORTH            | 1196'         | WEST           | LEA    |

| UL or lot no.                           | Section 2                | Township 26-S | Range<br>34-E   | Lot Idn               | Feet from the 230' | North/South line SOUTH | Feet from the 330' | East/West line WEST | LEA |
|-----------------------------------------|--------------------------|---------------|-----------------|-----------------------|--------------------|------------------------|--------------------|---------------------|-----|
| <sup>12</sup> Dedicated Acres<br>160.00 | <sup>13</sup> Joint or I | nfill 14Co    | nsolidation Cod | de <sup>15</sup> Orde | er No.             |                        |                    |                     |     |

No allowable will be assigned to this completion until all interests have been consolidated or a non-standard unit has been approved by the division.