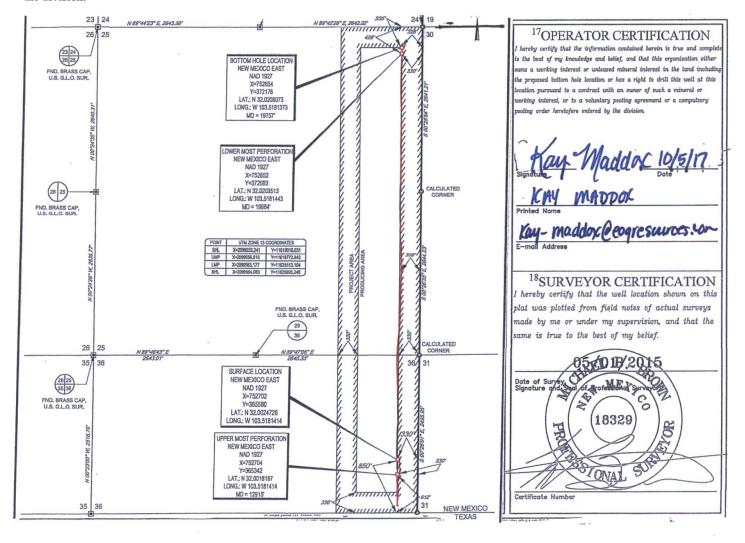

**FORM C-102** Revised August 1, 2011 Submit one copy to appropriate **District Office** 

AMENDED REPORT

WELL LOCATION AND ACREAGE DEDICATION PLAT

| _ |                            | *** | LL LOCATION IND                               | TICKETIGE DE  | DICINATORY               | _     |            |  |
|---|----------------------------|-----|-----------------------------------------------|---------------|--------------------------|-------|------------|--|
|   | <sup>1</sup> API Numbe     | -   | <sup>2</sup> Pool Code <sup>3</sup> Pool Name |               |                          |       |            |  |
|   | 30-025- <b>43020</b>       |     | 98097                                         | WC-025 G-0    | 9 S263327G;              | Uppe  | r Wolfcamp |  |
| Γ | <sup>4</sup> Property Code |     | 5P1                                           | roperty Name  | <sup>6</sup> Well Number |       |            |  |
|   | 38129                      |     | ENDURANCI                                     | OM            |                          | #703H |            |  |
| Г | <sup>7</sup> OGRID No.     |     | <sup>8</sup> O <sub>1</sub>                   | perator Name  | <sup>9</sup> Elevation   |       |            |  |
|   | 7377                       |     | EOG RES                                       | SOURCES, INC. |                          | /     | 3334'      |  |

<sup>10</sup>Surface Location

| UL or lot no. | L or lot no. Section Township |      | Range | Lot Idn | Feet from the | North/South line | Feet from the | East/West line | County |  |  |  |
|---------------|-------------------------------|------|-------|---------|---------------|------------------|---------------|----------------|--------|--|--|--|
| H             | 36                            | 26-S | 33-E  | -       | 850'          | SOUTH            | 330'          | EAST           | LEA    |  |  |  |

| UL or lot no.                                       | Section 25 | Township 26-S | Range<br>33-E          | Lot Idn | Feet from the 335' | North/South line NORTH | Feet from the | East/West line EAST | LEA County |
|-----------------------------------------------------|------------|---------------|------------------------|---------|--------------------|------------------------|---------------|---------------------|------------|
| 236.50   13 Joint or Infill   14 Consolidation Code |            |               | e l <sup>15</sup> Orde | er No.  |                    |                        |               |                     |            |

No allowable will be assigned to this completion until all interests have been consolidated or a non-standard unit has been approved by the division.