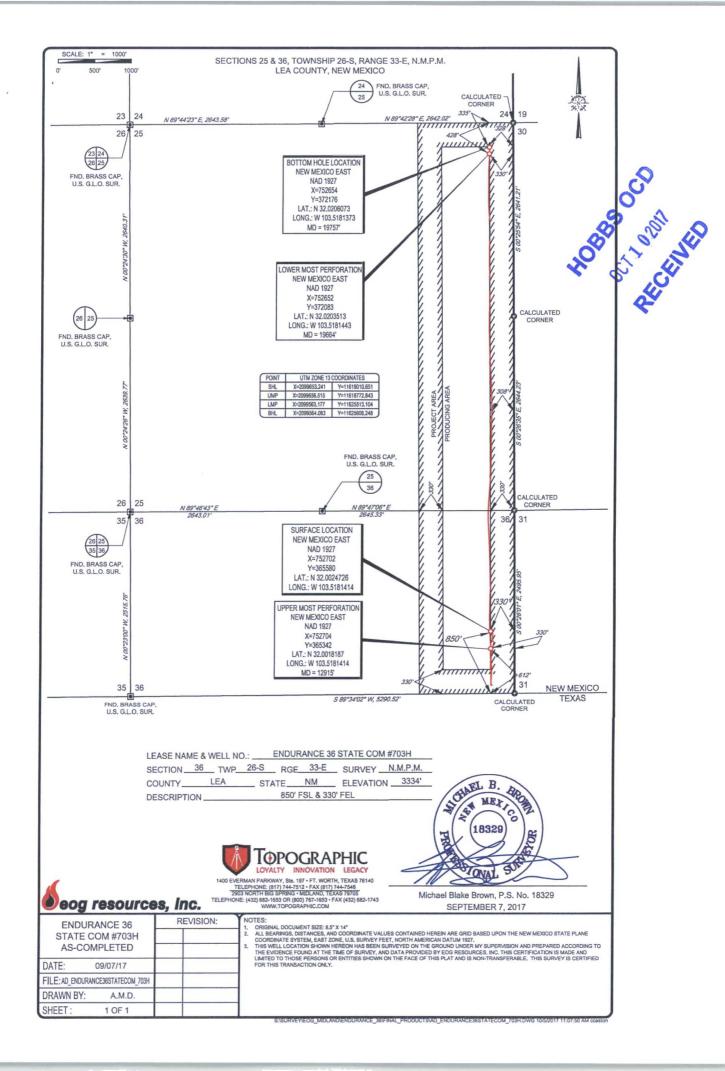

**FORM C-102** Revised August 1, 2011 Submit one copy to appropriate **District Office** 

AMENDED REPORT

WELL LOCATION AND ACREAGE DEDICATION PLAT

| _ |                            | *** | LL LOCATION IND                               | TICKETIGE DE  | DICINATORY               | _     |            |  |
|---|----------------------------|-----|-----------------------------------------------|---------------|--------------------------|-------|------------|--|
|   | <sup>1</sup> API Numbe     | -   | <sup>2</sup> Pool Code <sup>3</sup> Pool Name |               |                          |       |            |  |
|   | 30-025- <b>43020</b>       |     | 98097                                         | WC-025 G-0    | 9 S263327G;              | Uppe  | r Wolfcamp |  |
| Γ | <sup>4</sup> Property Code |     | 5P1                                           | roperty Name  | <sup>6</sup> Well Number |       |            |  |
|   | 38129                      |     | ENDURANCI                                     | OM            |                          | #703H |            |  |
| Г | <sup>7</sup> OGRID No.     |     | <sup>8</sup> O <sub>1</sub>                   | perator Name  | <sup>9</sup> Elevation   |       |            |  |
|   | 7377                       |     | EOG RES                                       | SOURCES, INC. |                          | /     | 3334'      |  |

<sup>10</sup>Surface Location

| UL or lot no. | L or lot no. Section Township |      | Range | Lot Idn | Feet from the | North/South line | Feet from the | East/West line | County |  |  |  |
|---------------|-------------------------------|------|-------|---------|---------------|------------------|---------------|----------------|--------|--|--|--|
| H             | 36                            | 26-S | 33-E  | -       | 850'          | SOUTH            | 330'          | EAST           | LEA    |  |  |  |

| UL or lot no.                                       | Section 25 | Township 26-S | Range<br>33-E          | Lot Idn | Feet from the 335' | North/South line NORTH | Feet from the | East/West line EAST | LEA County |
|-----------------------------------------------------|------------|---------------|------------------------|---------|--------------------|------------------------|---------------|---------------------|------------|
| 236.50   13 Joint or Infill   14 Consolidation Code |            |               | e l <sup>15</sup> Orde | er No.  |                    |                        |               |                     |            |

No allowable will be assigned to this completion until all interests have been consolidated or a non-standard unit has been approved by the division.