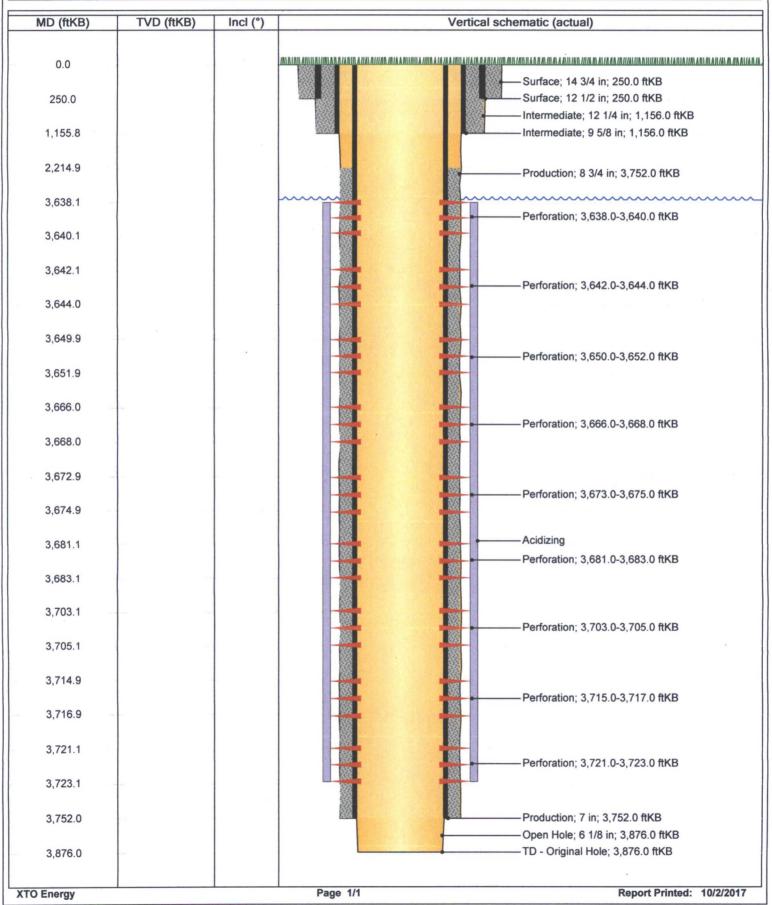

## NM OIL CONSERVATION

ARTESIA DISTRICT

OCT 04 2017

| Submit 1 Copy To Appropriate District Office                                          | State of New Mexico  pay, Minerals and Natural Resources  HOB  OIL CONSERVATION DIVISION (1)                                                                                                                                                                                                                                                                                                                                                                                                                                                                                                                                                                                                                                                                                                                                                                                                                                                                                                                                                                                                                                                                                                                                                                                                                                                                                                                                                                                                                                                                                                                                                                                                                                                                                                                                                                                                                                                                                                                                                                                                                                  | Form C-103                                       |
|---------------------------------------------------------------------------------------|-------------------------------------------------------------------------------------------------------------------------------------------------------------------------------------------------------------------------------------------------------------------------------------------------------------------------------------------------------------------------------------------------------------------------------------------------------------------------------------------------------------------------------------------------------------------------------------------------------------------------------------------------------------------------------------------------------------------------------------------------------------------------------------------------------------------------------------------------------------------------------------------------------------------------------------------------------------------------------------------------------------------------------------------------------------------------------------------------------------------------------------------------------------------------------------------------------------------------------------------------------------------------------------------------------------------------------------------------------------------------------------------------------------------------------------------------------------------------------------------------------------------------------------------------------------------------------------------------------------------------------------------------------------------------------------------------------------------------------------------------------------------------------------------------------------------------------------------------------------------------------------------------------------------------------------------------------------------------------------------------------------------------------------------------------------------------------------------------------------------------------|--------------------------------------------------|
| District I<br>1625 N. French Dr., Hobbs, NM 88240                                     | HOBBS AND THE PROPERTY OF THE | Revised July 18, 2013 WELL API NO.               |
| District II                                                                           | IL CONSERVATION DIVISION ON                                                                                                                                                                                                                                                                                                                                                                                                                                                                                                                                                                                                                                                                                                                                                                                                                                                                                                                                                                                                                                                                                                                                                                                                                                                                                                                                                                                                                                                                                                                                                                                                                                                                                                                                                                                                                                                                                                                                                                                                                                                                                                   | 30-025-04516                                     |
| 1301 W. Grand Ave., Artesia, NM 88210<br>District III                                 | at In Lov                                                                                                                                                                                                                                                                                                                                                                                                                                                                                                                                                                                                                                                                                                                                                                                                                                                                                                                                                                                                                                                                                                                                                                                                                                                                                                                                                                                                                                                                                                                                                                                                                                                                                                                                                                                                                                                                                                                                                                                                                                                                                                                     | 15. Indicate Type of Lease                       |
| 1000 Rio Brazos Rd., Aztec, NM 87410<br>District IV                                   | Santa Fe, NM 87505                                                                                                                                                                                                                                                                                                                                                                                                                                                                                                                                                                                                                                                                                                                                                                                                                                                                                                                                                                                                                                                                                                                                                                                                                                                                                                                                                                                                                                                                                                                                                                                                                                                                                                                                                                                                                                                                                                                                                                                                                                                                                                            | STATE X FEE                                      |
| 1220 S. St. Francis Dr., Santa Fe, NM<br>87505                                        | RECEIVE                                                                                                                                                                                                                                                                                                                                                                                                                                                                                                                                                                                                                                                                                                                                                                                                                                                                                                                                                                                                                                                                                                                                                                                                                                                                                                                                                                                                                                                                                                                                                                                                                                                                                                                                                                                                                                                                                                                                                                                                                                                                                                                       | STATE X FEE / 6. State Oil & Gas Lease No. 23000 |
|                                                                                       | ND REPORTS ON WELLS                                                                                                                                                                                                                                                                                                                                                                                                                                                                                                                                                                                                                                                                                                                                                                                                                                                                                                                                                                                                                                                                                                                                                                                                                                                                                                                                                                                                                                                                                                                                                                                                                                                                                                                                                                                                                                                                                                                                                                                                                                                                                                           | 7. Lease Name or Unit Agreement Name:            |
| (DO NOT USE THIS FORM FOR PROPOSALS DIFFERENT RESERVOIR. USE "APPLICATION PROPOSALS.) | TO DRILL OR TO DEEPEN OR PLUG BACK TO A<br>FOR PERMIT" (FORM C-101) FOR SUCH                                                                                                                                                                                                                                                                                                                                                                                                                                                                                                                                                                                                                                                                                                                                                                                                                                                                                                                                                                                                                                                                                                                                                                                                                                                                                                                                                                                                                                                                                                                                                                                                                                                                                                                                                                                                                                                                                                                                                                                                                                                  | EUNICE MONUMENT SOUTH UNIT                       |
| 1. Type of Well: Oil Well  Gas W                                                      | 8. Well Number<br>186                                                                                                                                                                                                                                                                                                                                                                                                                                                                                                                                                                                                                                                                                                                                                                                                                                                                                                                                                                                                                                                                                                                                                                                                                                                                                                                                                                                                                                                                                                                                                                                                                                                                                                                                                                                                                                                                                                                                                                                                                                                                                                         |                                                  |
| 2. Name of Operator XTO ENERGY INC.                                                   | /ell Other                                                                                                                                                                                                                                                                                                                                                                                                                                                                                                                                                                                                                                                                                                                                                                                                                                                                                                                                                                                                                                                                                                                                                                                                                                                                                                                                                                                                                                                                                                                                                                                                                                                                                                                                                                                                                                                                                                                                                                                                                                                                                                                    | 9. OGRID Number 5380                             |
| 3. Address of Operator 500 W. ILLINOIS SUITE 100 MIDLAN                               | 10. Pool name or Wildcat EUNICE MONUMENT; GRAY BURG-SAN ANDRE                                                                                                                                                                                                                                                                                                                                                                                                                                                                                                                                                                                                                                                                                                                                                                                                                                                                                                                                                                                                                                                                                                                                                                                                                                                                                                                                                                                                                                                                                                                                                                                                                                                                                                                                                                                                                                                                                                                                                                                                                                                                 |                                                  |
| 4. Well Location                                                                      |                                                                                                                                                                                                                                                                                                                                                                                                                                                                                                                                                                                                                                                                                                                                                                                                                                                                                                                                                                                                                                                                                                                                                                                                                                                                                                                                                                                                                                                                                                                                                                                                                                                                                                                                                                                                                                                                                                                                                                                                                                                                                                                               |                                                  |
| Unit Letter C : 6                                                                     | feet from the NORTH line and                                                                                                                                                                                                                                                                                                                                                                                                                                                                                                                                                                                                                                                                                                                                                                                                                                                                                                                                                                                                                                                                                                                                                                                                                                                                                                                                                                                                                                                                                                                                                                                                                                                                                                                                                                                                                                                                                                                                                                                                                                                                                                  | 1980 feet from the NORTH line                    |
| Section 3-5                                                                           | Township 21S Range 36E                                                                                                                                                                                                                                                                                                                                                                                                                                                                                                                                                                                                                                                                                                                                                                                                                                                                                                                                                                                                                                                                                                                                                                                                                                                                                                                                                                                                                                                                                                                                                                                                                                                                                                                                                                                                                                                                                                                                                                                                                                                                                                        | NMPM County LEA                                  |
| 11. 1                                                                                 | Elevation (Show whether DR, RKB, RT, GR, et                                                                                                                                                                                                                                                                                                                                                                                                                                                                                                                                                                                                                                                                                                                                                                                                                                                                                                                                                                                                                                                                                                                                                                                                                                                                                                                                                                                                                                                                                                                                                                                                                                                                                                                                                                                                                                                                                                                                                                                                                                                                                   | tc.)                                             |
|                                                                                       |                                                                                                                                                                                                                                                                                                                                                                                                                                                                                                                                                                                                                                                                                                                                                                                                                                                                                                                                                                                                                                                                                                                                                                                                                                                                                                                                                                                                                                                                                                                                                                                                                                                                                                                                                                                                                                                                                                                                                                                                                                                                                                                               |                                                  |
| 12. Check Approp                                                                      | riate Box to Indicate Nature of Notice,                                                                                                                                                                                                                                                                                                                                                                                                                                                                                                                                                                                                                                                                                                                                                                                                                                                                                                                                                                                                                                                                                                                                                                                                                                                                                                                                                                                                                                                                                                                                                                                                                                                                                                                                                                                                                                                                                                                                                                                                                                                                                       | Report, or Other Data                            |
|                                                                                       | 1                                                                                                                                                                                                                                                                                                                                                                                                                                                                                                                                                                                                                                                                                                                                                                                                                                                                                                                                                                                                                                                                                                                                                                                                                                                                                                                                                                                                                                                                                                                                                                                                                                                                                                                                                                                                                                                                                                                                                                                                                                                                                                                             |                                                  |
| NOTICE OF INTENTION                                                                   | ON TO: SUB                                                                                                                                                                                                                                                                                                                                                                                                                                                                                                                                                                                                                                                                                                                                                                                                                                                                                                                                                                                                                                                                                                                                                                                                                                                                                                                                                                                                                                                                                                                                                                                                                                                                                                                                                                                                                                                                                                                                                                                                                                                                                                                    | SSEQUENT REPORT OF:                              |
| PERFORM REMEDIAL WORK PLU                                                             | G AND ABANDON REMEDIAL WORK                                                                                                                                                                                                                                                                                                                                                                                                                                                                                                                                                                                                                                                                                                                                                                                                                                                                                                                                                                                                                                                                                                                                                                                                                                                                                                                                                                                                                                                                                                                                                                                                                                                                                                                                                                                                                                                                                                                                                                                                                                                                                                   | □ ALTERING CASING □                              |
| TEMPORARILY ABANDON X CHA                                                             | NGE PLANS COMMENCE DRILL                                                                                                                                                                                                                                                                                                                                                                                                                                                                                                                                                                                                                                                                                                                                                                                                                                                                                                                                                                                                                                                                                                                                                                                                                                                                                                                                                                                                                                                                                                                                                                                                                                                                                                                                                                                                                                                                                                                                                                                                                                                                                                      | ING OPNS. P AND A                                |
| PULL OR ALTER CASING MUL                                                              | TIPLE COMPL CASING/CEMENT J                                                                                                                                                                                                                                                                                                                                                                                                                                                                                                                                                                                                                                                                                                                                                                                                                                                                                                                                                                                                                                                                                                                                                                                                                                                                                                                                                                                                                                                                                                                                                                                                                                                                                                                                                                                                                                                                                                                                                                                                                                                                                                   | IOB                                              |
| DOWNHOLE COMMINGLE                                                                    |                                                                                                                                                                                                                                                                                                                                                                                                                                                                                                                                                                                                                                                                                                                                                                                                                                                                                                                                                                                                                                                                                                                                                                                                                                                                                                                                                                                                                                                                                                                                                                                                                                                                                                                                                                                                                                                                                                                                                                                                                                                                                                                               | _                                                |
| CLOSED-LOOP SYSTEM                                                                    |                                                                                                                                                                                                                                                                                                                                                                                                                                                                                                                                                                                                                                                                                                                                                                                                                                                                                                                                                                                                                                                                                                                                                                                                                                                                                                                                                                                                                                                                                                                                                                                                                                                                                                                                                                                                                                                                                                                                                                                                                                                                                                                               |                                                  |
| OTHER:                                                                                | OTHER:                                                                                                                                                                                                                                                                                                                                                                                                                                                                                                                                                                                                                                                                                                                                                                                                                                                                                                                                                                                                                                                                                                                                                                                                                                                                                                                                                                                                                                                                                                                                                                                                                                                                                                                                                                                                                                                                                                                                                                                                                                                                                                                        |                                                  |
|                                                                                       | tions. (Clearly state all pertinent details, and give                                                                                                                                                                                                                                                                                                                                                                                                                                                                                                                                                                                                                                                                                                                                                                                                                                                                                                                                                                                                                                                                                                                                                                                                                                                                                                                                                                                                                                                                                                                                                                                                                                                                                                                                                                                                                                                                                                                                                                                                                                                                         | ve pertinent dates including estimated date      |
|                                                                                       | RULE 19.15.7.14 NMAC For Multiple Complete                                                                                                                                                                                                                                                                                                                                                                                                                                                                                                                                                                                                                                                                                                                                                                                                                                                                                                                                                                                                                                                                                                                                                                                                                                                                                                                                                                                                                                                                                                                                                                                                                                                                                                                                                                                                                                                                                                                                                                                                                                                                                    |                                                  |
| proposed completion or recompletion.                                                  |                                                                                                                                                                                                                                                                                                                                                                                                                                                                                                                                                                                                                                                                                                                                                                                                                                                                                                                                                                                                                                                                                                                                                                                                                                                                                                                                                                                                                                                                                                                                                                                                                                                                                                                                                                                                                                                                                                                                                                                                                                                                                                                               |                                                  |
|                                                                                       | NOTICE TO TEMPORARILY ABANDON(TA)                                                                                                                                                                                                                                                                                                                                                                                                                                                                                                                                                                                                                                                                                                                                                                                                                                                                                                                                                                                                                                                                                                                                                                                                                                                                                                                                                                                                                                                                                                                                                                                                                                                                                                                                                                                                                                                                                                                                                                                                                                                                                             | THE REFERENCED WELL.                             |
| PROCEDURE WILL BE AS FOLLOWS:                                                         | HEAD, INSTALL BOP. TEST TO 1500PSI.                                                                                                                                                                                                                                                                                                                                                                                                                                                                                                                                                                                                                                                                                                                                                                                                                                                                                                                                                                                                                                                                                                                                                                                                                                                                                                                                                                                                                                                                                                                                                                                                                                                                                                                                                                                                                                                                                                                                                                                                                                                                                           |                                                  |
| 2.POOH WITH TUBING AND PACKER.                                                        | HEAD, INSTALL BOP. TEST TO 1500FSI.                                                                                                                                                                                                                                                                                                                                                                                                                                                                                                                                                                                                                                                                                                                                                                                                                                                                                                                                                                                                                                                                                                                                                                                                                                                                                                                                                                                                                                                                                                                                                                                                                                                                                                                                                                                                                                                                                                                                                                                                                                                                                           | *                                                |
| 3. RU WIRELINE. RIH SET CIBP AT ~363                                                  | 0 WITH 35' CLASS C CMT.                                                                                                                                                                                                                                                                                                                                                                                                                                                                                                                                                                                                                                                                                                                                                                                                                                                                                                                                                                                                                                                                                                                                                                                                                                                                                                                                                                                                                                                                                                                                                                                                                                                                                                                                                                                                                                                                                                                                                                                                                                                                                                       | Condition of Approval: notify                    |
| 4. WAIT ON CEMENT.                                                                    |                                                                                                                                                                                                                                                                                                                                                                                                                                                                                                                                                                                                                                                                                                                                                                                                                                                                                                                                                                                                                                                                                                                                                                                                                                                                                                                                                                                                                                                                                                                                                                                                                                                                                                                                                                                                                                                                                                                                                                                                                                                                                                                               |                                                  |
| 5. TAG.                                                                               |                                                                                                                                                                                                                                                                                                                                                                                                                                                                                                                                                                                                                                                                                                                                                                                                                                                                                                                                                                                                                                                                                                                                                                                                                                                                                                                                                                                                                                                                                                                                                                                                                                                                                                                                                                                                                                                                                                                                                                                                                                                                                                                               | OCl Hobbs office 24 hours                        |
| 6.RUN GOOD MIT TEST.                                                                  | p                                                                                                                                                                                                                                                                                                                                                                                                                                                                                                                                                                                                                                                                                                                                                                                                                                                                                                                                                                                                                                                                                                                                                                                                                                                                                                                                                                                                                                                                                                                                                                                                                                                                                                                                                                                                                                                                                                                                                                                                                                                                                                                             | rior of running MIT Test & Charf                 |
| Spud Date: 08/16/1936                                                                 |                                                                                                                                                                                                                                                                                                                                                                                                                                                                                                                                                                                                                                                                                                                                                                                                                                                                                                                                                                                                                                                                                                                                                                                                                                                                                                                                                                                                                                                                                                                                                                                                                                                                                                                                                                                                                                                                                                                                                                                                                                                                                                                               |                                                  |
| Spud Date: 08/16/1936                                                                 | Rig Release Date:                                                                                                                                                                                                                                                                                                                                                                                                                                                                                                                                                                                                                                                                                                                                                                                                                                                                                                                                                                                                                                                                                                                                                                                                                                                                                                                                                                                                                                                                                                                                                                                                                                                                                                                                                                                                                                                                                                                                                                                                                                                                                                             |                                                  |
| I hereby certify that the information above                                           | is true and complete to the best of my knowledg                                                                                                                                                                                                                                                                                                                                                                                                                                                                                                                                                                                                                                                                                                                                                                                                                                                                                                                                                                                                                                                                                                                                                                                                                                                                                                                                                                                                                                                                                                                                                                                                                                                                                                                                                                                                                                                                                                                                                                                                                                                                               | ge and belief.                                   |
| SIGNATURE YUUU                                                                        | MALO TITLE REGULATORY A                                                                                                                                                                                                                                                                                                                                                                                                                                                                                                                                                                                                                                                                                                                                                                                                                                                                                                                                                                                                                                                                                                                                                                                                                                                                                                                                                                                                                                                                                                                                                                                                                                                                                                                                                                                                                                                                                                                                                                                                                                                                                                       |                                                  |
| Type or print name PATRICIA DONALD                                                    | E-mail address:                                                                                                                                                                                                                                                                                                                                                                                                                                                                                                                                                                                                                                                                                                                                                                                                                                                                                                                                                                                                                                                                                                                                                                                                                                                                                                                                                                                                                                                                                                                                                                                                                                                                                                                                                                                                                                                                                                                                                                                                                                                                                                               | PHONE 4325718220                                 |
| For State Use Only                                                                    | PATRICIA_DONALD@                                                                                                                                                                                                                                                                                                                                                                                                                                                                                                                                                                                                                                                                                                                                                                                                                                                                                                                                                                                                                                                                                                                                                                                                                                                                                                                                                                                                                                                                                                                                                                                                                                                                                                                                                                                                                                                                                                                                                                                                                                                                                                              | X TOENERGY. COM                                  |
| APPROVED BY                                                                           | MOWN TITLE AD/I                                                                                                                                                                                                                                                                                                                                                                                                                                                                                                                                                                                                                                                                                                                                                                                                                                                                                                                                                                                                                                                                                                                                                                                                                                                                                                                                                                                                                                                                                                                                                                                                                                                                                                                                                                                                                                                                                                                                                                                                                                                                                                               | DATE 10/17/2017                                  |
| Conditions of Approval (if any)                                                       |                                                                                                                                                                                                                                                                                                                                                                                                                                                                                                                                                                                                                                                                                                                                                                                                                                                                                                                                                                                                                                                                                                                                                                                                                                                                                                                                                                                                                                                                                                                                                                                                                                                                                                                                                                                                                                                                                                                                                                                                                                                                                                                               |                                                  |