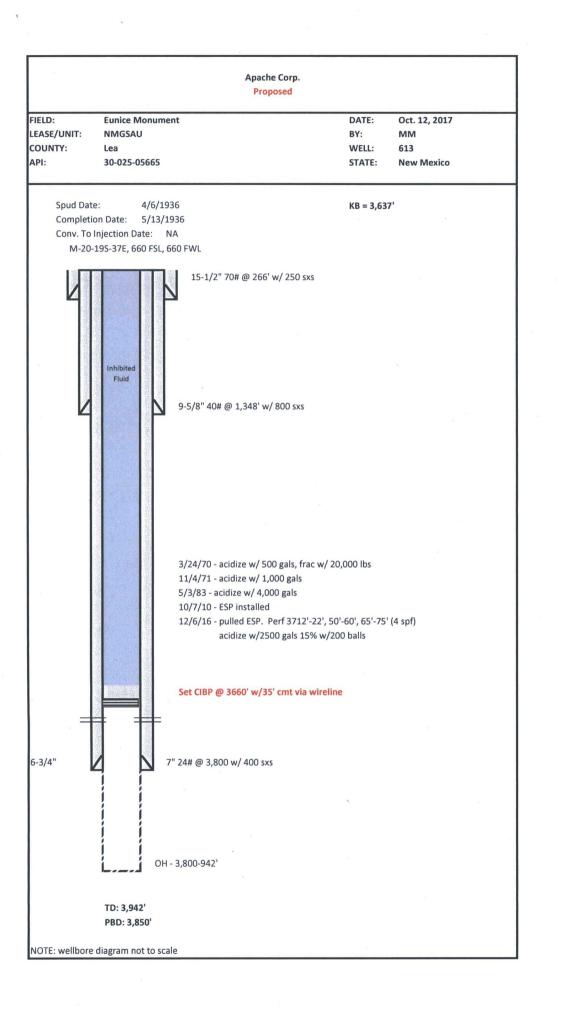

| Submit 1 Copy To Appropriate District Office District I = (575) 393-6161                                                                            | Energy, Minerals and Natural Resources  N. French Dr., Hobbs, NM 88240  et II – (575) 748-1283 First St., Artesia, NM 88210  OIL CONSERVATION DIVISION |                                        | Form C-103<br>Revised July 18, 2013  |
|-----------------------------------------------------------------------------------------------------------------------------------------------------|--------------------------------------------------------------------------------------------------------------------------------------------------------|----------------------------------------|--------------------------------------|
| 1625 N. French Dr., Hobbs, NM 88240                                                                                                                 |                                                                                                                                                        |                                        | WELL API NO.<br>30-025-05665         |
| 811 S. First St., Artesia, NM 88210<br><u>District III</u> – (505) 334-6178                                                                         |                                                                                                                                                        |                                        | 5. Indicate Type of Lease            |
| 1000 Rio Brazos Rd., Aztec, NM 87410 District IV – (505) 476-3460 Santa Fe, NM 87505                                                                |                                                                                                                                                        | STATE FEE 6. State Oil & Gas Lease No. |                                      |
| 1220 S. St. Francis Dr., Santa Fe, NM<br>87505 OCT 1 8 2017                                                                                         |                                                                                                                                                        | 302708                                 |                                      |
| SUNDRY NOTICES AND REPORTS ON WELLS                                                                                                                 |                                                                                                                                                        |                                        | 7. Lease Name or Unit Agreement Name |
| (DO NOT USE THIS FORM FOR PROPOSALS TO DRILL OR TO DEEPEN REPORT OF A DIFFERENT RESERVOIR. USE "APPLICATION FOR PERMIT" (FORM COLLIFOR SUCH         |                                                                                                                                                        |                                        | NORTH MONUMENT G/SA UNIT             |
| PROPOSALS.)  1. Type of Well: Oil Well Gas Well Other                                                                                               |                                                                                                                                                        |                                        | 8. Well Number 013                   |
| Name of Operator  APACHE CORPORATION                                                                                                                |                                                                                                                                                        | 9. OGRID Number                        |                                      |
| 3. Address of Operator                                                                                                                              |                                                                                                                                                        | 10. Pool name or Wildcat (02300)       |                                      |
| 303 VETERANS AIRPARK LN., MIDLAND TX 79705 MONUMENT; GRAYBURG-ŚA                                                                                    |                                                                                                                                                        |                                        | ,                                    |
| 4. Well Location  Unit Letter M : 660 feet from the NORTH line and 660 feet from the WEST line                                                      |                                                                                                                                                        |                                        |                                      |
| Section 20 Township 19S Range 37E NMPM County LEA                                                                                                   |                                                                                                                                                        |                                        |                                      |
|                                                                                                                                                     | 11. Elevation (Show whether DR                                                                                                                         | R, RKB, RT, GR, etc.)                  |                                      |
| 3633 GL                                                                                                                                             |                                                                                                                                                        |                                        |                                      |
| 12. Check Appropriate Box to Indicate Nature of Notice, Report or Other Data                                                                        |                                                                                                                                                        |                                        |                                      |
| NOTICE OF INTENTION TO: SUBSEQUENT REPORT OF:                                                                                                       |                                                                                                                                                        |                                        |                                      |
| PERFORM REMEDIAL WORK  PLUG AND ABANDON  REMEDIAL WORK  ALTERING CASING  COMMENCE DRILLING OPNS. P AND A                                            |                                                                                                                                                        |                                        |                                      |
| PULL OR ALTER CASING   MULTIPLE COMPL   CASING/CEMENT JOB                                                                                           |                                                                                                                                                        |                                        |                                      |
| DOWNHOLE COMMINGLE                                                                                                                                  |                                                                                                                                                        |                                        |                                      |
| CLOSED-LOOP SYSTEM  OTHER:                                                                                                                          | П                                                                                                                                                      | OTHER:                                 | П                                    |
| 13. Describe proposed or completed operations. (Clearly state all pertinent details, and give pertinent dates, including estimated date             |                                                                                                                                                        |                                        |                                      |
| of starting any proposed work). SEE RULE 19.15.7.14 NMAC. For Multiple Completions: Attach wellbore diagram of proposed completion or recompletion. |                                                                                                                                                        |                                        |                                      |
| APACHE CORPORATION WISHES TO TEMPORARILY ABANDON THIS WELL.                                                                                         |                                                                                                                                                        |                                        |                                      |
| PROCEDURE:                                                                                                                                          |                                                                                                                                                        |                                        |                                      |
| DAY 1: MIRU SU. POOH W/RODS (IF APPLICABLE) LAYING DOWN. POOH W/TUBING. RU WL. RIH                                                                  |                                                                                                                                                        |                                        |                                      |
| AND SET CIBP @ 3660' VIA WIRELINE. RIH AND DUMP BAIL 35' OF CEMENT ON TOP OF CIBP. POOH.                                                            |                                                                                                                                                        |                                        |                                      |
| RIH W/TUBING (TESTING IN).                                                                                                                          |                                                                                                                                                        |                                        |                                      |
| DAY 2: TEST CASING. CIRCULATE INHIBITED FLUID IN WELLBORE. POOH W/TUBING. PERFORMING MIT.                                                           |                                                                                                                                                        |                                        |                                      |
| NOTE: PLEASE CONTACT NMOCD 24 HOURS PRIOR TO PERFORMING MIT TEST.                                                                                   |                                                                                                                                                        |                                        |                                      |
|                                                                                                                                                     |                                                                                                                                                        |                                        |                                      |
|                                                                                                                                                     |                                                                                                                                                        | Condition                              | of Approval: notify                  |
| Spud Date:                                                                                                                                          | Rig Release Da                                                                                                                                         | 10 74/24 10                            | bbs office 24 hours                  |
| prior of running MIT Test & Chart                                                                                                                   |                                                                                                                                                        |                                        |                                      |
| I hereby certify that the information above is true and complete to the best of my knowledge and belief.                                            |                                                                                                                                                        |                                        |                                      |
|                                                                                                                                                     |                                                                                                                                                        |                                        |                                      |
| SIGNATURE Sandia Belt TITLE REGULATORY ANALYST DATE 10/12/2017                                                                                      |                                                                                                                                                        |                                        |                                      |
| Type or print name SANDRA BELT E-mail address: sandra.belt@apachecorp.com PHONE: 432-818-1962                                                       |                                                                                                                                                        |                                        |                                      |
| APPROVED BY: DATE 10/16/2017                                                                                                                        |                                                                                                                                                        |                                        |                                      |
| APPROVED BY: DATE DATE DATE DATE DATE DATE DATE DATE                                                                                                |                                                                                                                                                        |                                        |                                      |