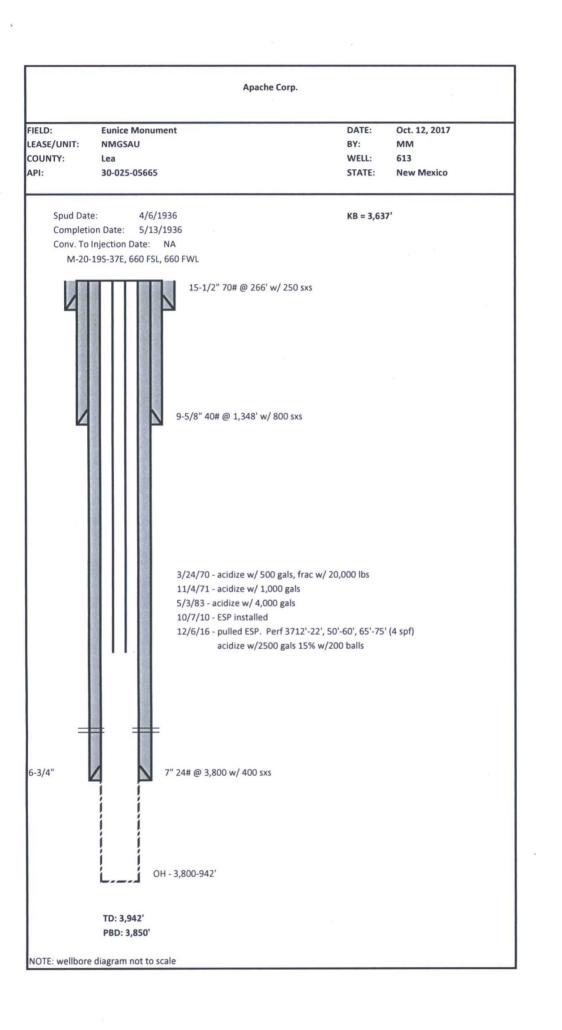

| Submit 1 Copy To Appropriate District Office District I = (575) 393-6161                                                                            | Energy, Minerals and Natural Resources  N. French Dr., Hobbs, NM 88240  et II – (575) 748-1283 First St., Artesia, NM 88210  OIL CONSERVATION DIVISION |                                        | Form C-103<br>Revised July 18, 2013  |
|-----------------------------------------------------------------------------------------------------------------------------------------------------|--------------------------------------------------------------------------------------------------------------------------------------------------------|----------------------------------------|--------------------------------------|
| 1625 N. French Dr., Hobbs, NM 88240                                                                                                                 |                                                                                                                                                        |                                        | WELL API NO.<br>30-025-05665         |
| 811 S. First St., Artesia, NM 88210<br><u>District III</u> – (505) 334-6178                                                                         |                                                                                                                                                        |                                        | 5. Indicate Type of Lease            |
| 1000 Rio Brazos Rd., Aztec, NM 87410 District IV – (505) 476-3460 Santa Fe, NM 87505                                                                |                                                                                                                                                        | STATE FEE 6. State Oil & Gas Lease No. |                                      |
| 1220 S. St. Francis Dr., Santa Fe, NM<br>87505 OCT 1 8 2017                                                                                         |                                                                                                                                                        | 302708                                 |                                      |
| SUNDRY NOTICES AND REPORTS ON WELLS                                                                                                                 |                                                                                                                                                        |                                        | 7. Lease Name or Unit Agreement Name |
| (DO NOT USE THIS FORM FOR PROPOSALS TO DRILL OR TO DEEPEN REPORT OF A DIFFERENT RESERVOIR. USE "APPLICATION FOR PERMIT" (FORM COLLIFOR SUCH         |                                                                                                                                                        |                                        | NORTH MONUMENT G/SA UNIT             |
| PROPOSALS.)  1. Type of Well: Oil Well Gas Well Other                                                                                               |                                                                                                                                                        |                                        | 8. Well Number 013                   |
| Name of Operator  APACHE CORPORATION                                                                                                                |                                                                                                                                                        | 9. OGRID Number                        |                                      |
| 3. Address of Operator                                                                                                                              |                                                                                                                                                        | 10. Pool name or Wildcat (02300)       |                                      |
| 303 VETERANS AIRPARK LN., MIDLAND TX 79705 MONUMENT; GRAYBURG-ŚA                                                                                    |                                                                                                                                                        |                                        | ,                                    |
| 4. Well Location  Unit Letter M : 660 feet from the NORTH line and 660 feet from the WEST line                                                      |                                                                                                                                                        |                                        |                                      |
| Section 20 Township 19S Range 37E NMPM County LEA                                                                                                   |                                                                                                                                                        |                                        |                                      |
|                                                                                                                                                     | 11. Elevation (Show whether DR                                                                                                                         | R, RKB, RT, GR, etc.)                  |                                      |
| 3633 GL                                                                                                                                             |                                                                                                                                                        |                                        |                                      |
| 12. Check Appropriate Box to Indicate Nature of Notice, Report or Other Data                                                                        |                                                                                                                                                        |                                        |                                      |
| NOTICE OF INTENTION TO: SUBSEQUENT REPORT OF:                                                                                                       |                                                                                                                                                        |                                        |                                      |
| PERFORM REMEDIAL WORK  PLUG AND ABANDON  REMEDIAL WORK  ALTERING CASING  COMMENCE DRILLING OPNS. P AND A                                            |                                                                                                                                                        |                                        |                                      |
| PULL OR ALTER CASING   MULTIPLE COMPL   CASING/CEMENT JOB                                                                                           |                                                                                                                                                        |                                        |                                      |
| DOWNHOLE COMMINGLE                                                                                                                                  |                                                                                                                                                        |                                        |                                      |
| CLOSED-LOOP SYSTEM  OTHER:                                                                                                                          | П                                                                                                                                                      | OTHER:                                 | П                                    |
| 13. Describe proposed or completed operations. (Clearly state all pertinent details, and give pertinent dates, including estimated date             |                                                                                                                                                        |                                        |                                      |
| of starting any proposed work). SEE RULE 19.15.7.14 NMAC. For Multiple Completions: Attach wellbore diagram of proposed completion or recompletion. |                                                                                                                                                        |                                        |                                      |
| APACHE CORPORATION WISHES TO TEMPORARILY ABANDON THIS WELL.                                                                                         |                                                                                                                                                        |                                        |                                      |
| PROCEDURE:                                                                                                                                          |                                                                                                                                                        |                                        |                                      |
| DAY 1: MIRU SU. POOH W/RODS (IF APPLICABLE) LAYING DOWN. POOH W/TUBING. RU WL. RIH                                                                  |                                                                                                                                                        |                                        |                                      |
| AND SET CIBP @ 3660' VIA WIRELINE. RIH AND DUMP BAIL 35' OF CEMENT ON TOP OF CIBP. POOH.                                                            |                                                                                                                                                        |                                        |                                      |
| RIH W/TUBING (TESTING IN).                                                                                                                          |                                                                                                                                                        |                                        |                                      |
| DAY 2: TEST CASING. CIRCULATE INHIBITED FLUID IN WELLBORE. POOH W/TUBING. PERFORMING MIT.                                                           |                                                                                                                                                        |                                        |                                      |
| NOTE: PLEASE CONTACT NMOCD 24 HOURS PRIOR TO PERFORMING MIT TEST.                                                                                   |                                                                                                                                                        |                                        |                                      |
|                                                                                                                                                     |                                                                                                                                                        |                                        |                                      |
|                                                                                                                                                     |                                                                                                                                                        | Condition                              | of Approval: notify                  |
| Spud Date:                                                                                                                                          | Rig Release Da                                                                                                                                         | 10 74/24 10                            | bbs office 24 hours                  |
| prior of running MIT Test & Chart                                                                                                                   |                                                                                                                                                        |                                        |                                      |
| I hereby certify that the information above is true and complete to the best of my knowledge and belief.                                            |                                                                                                                                                        |                                        |                                      |
|                                                                                                                                                     |                                                                                                                                                        |                                        |                                      |
| SIGNATURE Sandia Belt TITLE REGULATORY ANALYST DATE 10/12/2017                                                                                      |                                                                                                                                                        |                                        |                                      |
| Type or print name SANDRA BELT E-mail address: sandra.belt@apachecorp.com PHONE: 432-818-1962                                                       |                                                                                                                                                        |                                        |                                      |
| APPROVED BY: DATE 10/16/2017                                                                                                                        |                                                                                                                                                        |                                        |                                      |
| APPROVED BY: DATE DATE DATE DATE DATE DATE DATE DATE                                                                                                |                                                                                                                                                        |                                        |                                      |