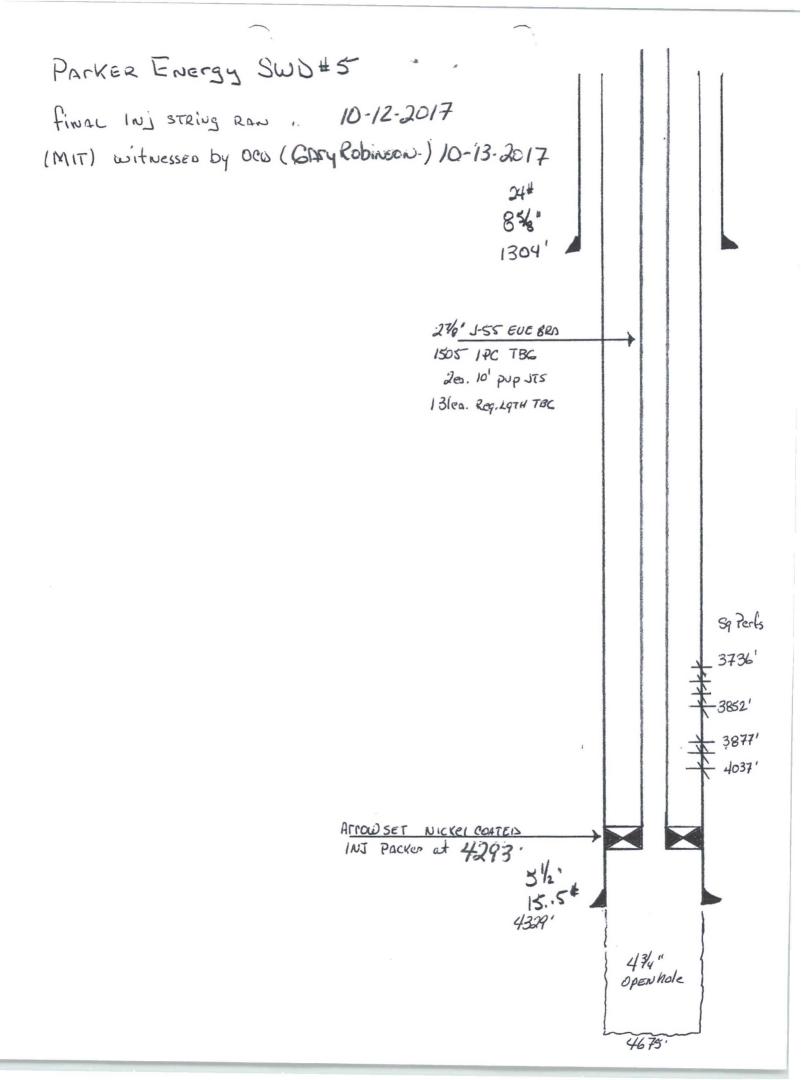

| Submit I Copy To Appropriate District                                                                                                                                                                                              | State of New Me                  | xico                                      | Form C-103                           |  |
|------------------------------------------------------------------------------------------------------------------------------------------------------------------------------------------------------------------------------------|----------------------------------|-------------------------------------------|--------------------------------------|--|
| Office  District I – (575) 393-6161  1625 N. French Dr., Hobbs, NM 88240  District II – (575) 748-1283  811 S. First St., Artesia, NM 88210  State of New Mexico  Energy Minerals and Natural Resources  OIL CONSERVATION DIVISION |                                  | Revised July 18, 2013                     |                                      |  |
| 1625 N. French Dr., Hobbs, NM 88240 BBS                                                                                                                                                                                            |                                  | WELL API NO.                              |                                      |  |
| 811 S. First St., Artesia, NM 88210 OIL CONSERVATION DIVISION                                                                                                                                                                      |                                  | 30-025-38789<br>5. Indicate Type of Lease |                                      |  |
| District III - (505) 334-6178 1220 South St. Francis Dr.                                                                                                                                                                           |                                  | STATE FEE                                 |                                      |  |
| District IV – (505) 476-3460 Santa Fe, NM 87505                                                                                                                                                                                    |                                  | 6. State Oil & Gas Lease No.              |                                      |  |
| 1000 Rio Brazos Rd., Aztec, NM 87410 Santa Fe, NM 87505  District IV – (505) 476-3460 1220 S. St. Francis Dr., Santa Fe, NM RECEIVED  SUNDRY NOTICES AND REPORTS ON WELLS                                                          |                                  |                                           |                                      |  |
| SUNDRY NOTICES AND REPORTS ON WELLS                                                                                                                                                                                                |                                  |                                           | 7. Lease Name or Unit Agreement Name |  |
| (DO NOT USE THIS FORM FOR PROPOSALS TO DRILL OR TO DEEPEN OR PLUG BACK TO A                                                                                                                                                        |                                  |                                           | 7. Bouse Hame of Ome Agreement Hame  |  |
| DIFFERENT RESERVOIR. USE "APPLICATION FOR PERMIT" (FORM C-101) FOR SUCH PROPOSALS.)                                                                                                                                                |                                  | Parker Energy SWD                         |                                      |  |
| 1. Type of Well: Oil Well Gas Well Other SWD                                                                                                                                                                                       |                                  | 8. Well Number 5                          |                                      |  |
| 2. Name of Operator                                                                                                                                                                                                                |                                  |                                           | 9. OGRID Number 245739               |  |
| PARKER ENERGY SUPPORT SERVICES INC                                                                                                                                                                                                 |                                  |                                           |                                      |  |
| 3. Address of Operator                                                                                                                                                                                                             |                                  | 10. Pool name or Wildcat                  |                                      |  |
| PO BOX 1957 EUNICE NEW MEXICO                                                                                                                                                                                                      |                                  | 96121 / SWD; SAN ANDRES                   |                                      |  |
| 4. Well Location                                                                                                                                                                                                                   |                                  |                                           |                                      |  |
| Unit Letter A 1200 feet from the NORTH line and 990 feet from the EAST line  Section 24 Township 21S Range 36E NMPM County LEA COUNTY. NM                                                                                          |                                  |                                           |                                      |  |
| Section 24 Township 21S Range 36E NMPM County LEA COUNTY, NM  11. Elevation (Show whether DR, RKB, RT, GR, etc.)                                                                                                                   |                                  |                                           |                                      |  |
| 3528'                                                                                                                                                                                                                              |                                  |                                           |                                      |  |
|                                                                                                                                                                                                                                    |                                  |                                           |                                      |  |
| 12. Check Appropriate Box to Indicate Nature of Notice, Report or Other Data                                                                                                                                                       |                                  |                                           |                                      |  |
| NOTICE OF INTEN                                                                                                                                                                                                                    | ITION TO                         | OUD                                       | NEOUENT DEDOOT OF                    |  |
|                                                                                                                                                                                                                                    |                                  |                                           | SEQUENT REPORT OF:                   |  |
| PERFORM REMEDIAL WORK  PLUG AND ABANDON  REMEDIAL WORK  TEMPORARILY ABANDON  CHANGE PLANS  COMMENCE DRIL                                                                                                                           |                                  |                                           |                                      |  |
| TEMPORARILY ABANDON                                                                                                                                                                                                                |                                  |                                           |                                      |  |
| DOWNHOLE COMMINGLE                                                                                                                                                                                                                 |                                  |                                           | JOB []                               |  |
| CLOSED-LOOP SYSTEM                                                                                                                                                                                                                 |                                  |                                           |                                      |  |
| OTHER:                                                                                                                                                                                                                             | П                                | OTHER: REPAIR (                           | COMMUNICATION BETWEEN TBG AND        |  |
| ANNULUS                                                                                                                                                                                                                            |                                  |                                           |                                      |  |
| 13. Describe proposed or completed operations. (Clearly state all pertinent details, and give pertinent dates, including estimated date                                                                                            |                                  |                                           |                                      |  |
| of starting any proposed work). SEE RULE 19.15.7.14 NMAC. For Multiple Completions: Attach wellbore diagram of                                                                                                                     |                                  |                                           |                                      |  |
| proposed completion or recompletion.                                                                                                                                                                                               |                                  |                                           |                                      |  |
| THIS NOTICE IS DOCUMENTATION OF SUBSEQUENT REPAIR PERFORMED, AFTER COMMUNICATION OCCURRED BETWEEN TBG AND ANNULUS. ADMINSTRATIVE ORDER # SWD – 1500                                                                                |                                  |                                           |                                      |  |
| BETWEEN IBO AND ANNOESS. ADMINISTRATIVE ORDER # SWD = 1500                                                                                                                                                                         |                                  |                                           |                                      |  |
| 1. OCT 10 <sup>TH</sup> 2017. MU RU SWABCO RIG #1. ND WH and NU BOPE. TOOH LAYING DOWN 2.875" IPC TBD AND                                                                                                                          |                                  |                                           |                                      |  |
| ARROW/SET PACKER.                                                                                                                                                                                                                  |                                  |                                           |                                      |  |
| <ol> <li>TIH W/2.875" WORK STRING AND CLEAN OUT 60' OF FILL FROM HOLE. LAY DOWN WORK STRING.</li> <li>TIH W/ NEW 2.875" J-55 EUE 1505 IPC TBG AND REDRESSED ARROW/SET PACKER TESTING TO 5000#</li> </ol>                           |                                  |                                           |                                      |  |
| 4. CIRC PACKER FLD. SET PACKER AND ND BOPE NU WELLHEAD.                                                                                                                                                                            |                                  |                                           |                                      |  |
| 5. CALLED MAXEY BROWN (OCD) TO SCHEDULE MIT TEST 10/12/2017.                                                                                                                                                                       |                                  |                                           |                                      |  |
|                                                                                                                                                                                                                                    |                                  |                                           |                                      |  |
| TEST 360 # LOST 5# TO 355# IN 32 MN. PLEASE SEE CHART.                                                                                                                                                                             |                                  |                                           |                                      |  |
|                                                                                                                                                                                                                                    |                                  |                                           |                                      |  |
|                                                                                                                                                                                                                                    |                                  |                                           |                                      |  |
| Spud Date:                                                                                                                                                                                                                         | Rig Release Da                   | te:                                       |                                      |  |
|                                                                                                                                                                                                                                    |                                  |                                           |                                      |  |
|                                                                                                                                                                                                                                    |                                  |                                           |                                      |  |
| I hereby certify that the information above                                                                                                                                                                                        | e is true and complete to the be | est of my knowledge                       | and belief.                          |  |
|                                                                                                                                                                                                                                    | 1                                |                                           |                                      |  |
| SIGNATURE FLED MO                                                                                                                                                                                                                  | TITLE SU                         | IN SUDIL                                  | DATE 10 -13-2017                     |  |
| DATE TO 13 ACT                                                                                                                                                                                                                     |                                  |                                           |                                      |  |
| Type or print name FRED M ORTIZ E-mail addressfredmortiz@valornet.com PHONE: 575-390-3243                                                                                                                                          |                                  |                                           |                                      |  |
| For State Use Only                                                                                                                                                                                                                 |                                  |                                           |                                      |  |
| APPROVED BY: VALUE APPROVED BY: DATE 10/16/2017                                                                                                                                                                                    |                                  |                                           |                                      |  |
| APPROVED BY:  Conditions of Approval (if any):                                                                                                                                                                                     | THE T                            | 10/1                                      | DATE                                 |  |
| Conditions of Approval (II ally).                                                                                                                                                                                                  |                                  |                                           |                                      |  |