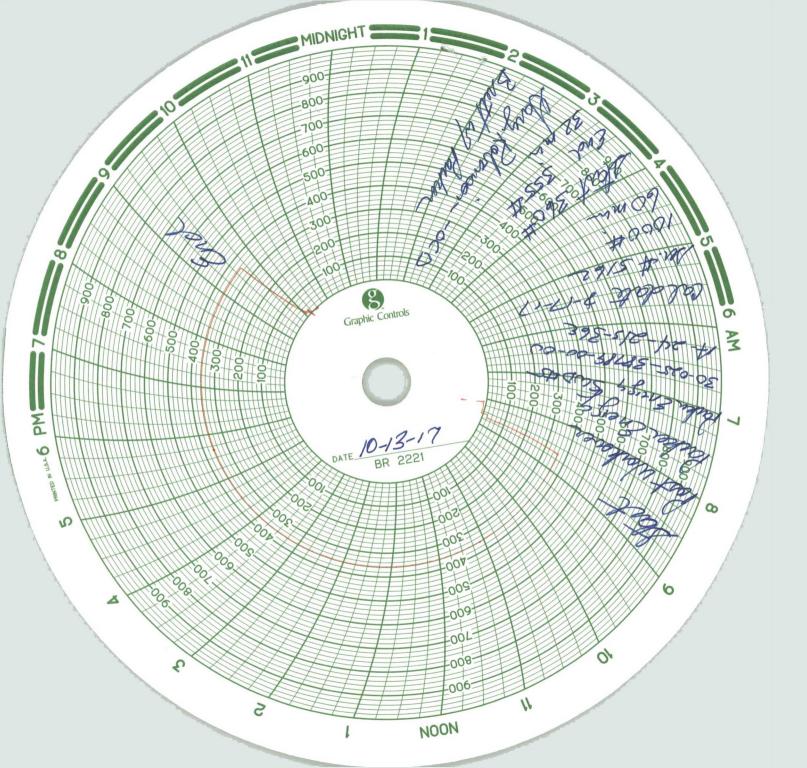

| Submit I Copy To Appropriate District                                                                                                                                                                                              | State of New Me                  | xico                                      | Form C-103                           |  |
|------------------------------------------------------------------------------------------------------------------------------------------------------------------------------------------------------------------------------------|----------------------------------|-------------------------------------------|--------------------------------------|--|
| Office  District I – (575) 393-6161  1625 N. French Dr., Hobbs, NM 88240  District II – (575) 748-1283  811 S. First St., Artesia, NM 88210  State of New Mexico  Energy Minerals and Natural Resources  OIL CONSERVATION DIVISION |                                  | Revised July 18, 2013                     |                                      |  |
| 1625 N. French Dr., Hobbs, NM 88240 BBS                                                                                                                                                                                            |                                  | WELL API NO.                              |                                      |  |
| 811 S. First St., Artesia, NM 88210 OIL CONSERVATION DIVISION                                                                                                                                                                      |                                  | 30-025-38789<br>5. Indicate Type of Lease |                                      |  |
| District III - (505) 334-6178 1220 South St. Francis Dr.                                                                                                                                                                           |                                  | STATE FEE                                 |                                      |  |
| District IV – (505) 476-3460 Santa Fe, NM 87505                                                                                                                                                                                    |                                  | 6. State Oil & Gas Lease No.              |                                      |  |
| 1000 Rio Brazos Rd., Aztec, NM 87410 Santa Fe, NM 87505  District IV – (505) 476-3460 1220 S. St. Francis Dr., Santa Fe, NM RECEIVED  SUNDRY NOTICES AND REPORTS ON WELLS                                                          |                                  |                                           |                                      |  |
| SUNDRY NOTICES AND REPORTS ON WELLS                                                                                                                                                                                                |                                  |                                           | 7. Lease Name or Unit Agreement Name |  |
| (DO NOT USE THIS FORM FOR PROPOSALS TO DRILL OR TO DEEPEN OR PLUG BACK TO A                                                                                                                                                        |                                  |                                           | 7. Bouse Hame of Ome Agreement Hame  |  |
| DIFFERENT RESERVOIR. USE "APPLICATION FOR PERMIT" (FORM C-101) FOR SUCH PROPOSALS.)                                                                                                                                                |                                  | Parker Energy SWD                         |                                      |  |
| 1. Type of Well: Oil Well Gas Well Other SWD                                                                                                                                                                                       |                                  | 8. Well Number 5                          |                                      |  |
| 2. Name of Operator                                                                                                                                                                                                                |                                  |                                           | 9. OGRID Number 245739               |  |
| PARKER ENERGY SUPPORT SERVICES INC                                                                                                                                                                                                 |                                  |                                           |                                      |  |
| 3. Address of Operator                                                                                                                                                                                                             |                                  | 10. Pool name or Wildcat                  |                                      |  |
| PO BOX 1957 EUNICE NEW MEXICO                                                                                                                                                                                                      |                                  | 96121 / SWD; SAN ANDRES                   |                                      |  |
| 4. Well Location                                                                                                                                                                                                                   |                                  |                                           |                                      |  |
| Unit Letter A 1200 feet from the NORTH line and 990 feet from the EAST line  Section 24 Township 21S Range 36E NMPM County LEA COUNTY. NM                                                                                          |                                  |                                           |                                      |  |
| Section 24 Township 21S Range 36E NMPM County LEA COUNTY, NM  11. Elevation (Show whether DR, RKB, RT, GR, etc.)                                                                                                                   |                                  |                                           |                                      |  |
| 3528'                                                                                                                                                                                                                              |                                  |                                           |                                      |  |
|                                                                                                                                                                                                                                    |                                  |                                           |                                      |  |
| 12. Check Appropriate Box to Indicate Nature of Notice, Report or Other Data                                                                                                                                                       |                                  |                                           |                                      |  |
| NOTICE OF INTEN                                                                                                                                                                                                                    | ITION TO                         | OUD                                       | NEOUENT DEDOOT OF                    |  |
|                                                                                                                                                                                                                                    |                                  |                                           | SEQUENT REPORT OF:                   |  |
| PERFORM REMEDIAL WORK  PLUG AND ABANDON  REMEDIAL WORK  TEMPORARILY ABANDON  CHANGE PLANS  COMMENCE DRIL                                                                                                                           |                                  |                                           |                                      |  |
| TEMPORARILY ABANDON                                                                                                                                                                                                                |                                  |                                           |                                      |  |
| DOWNHOLE COMMINGLE                                                                                                                                                                                                                 |                                  |                                           | JOB []                               |  |
| CLOSED-LOOP SYSTEM                                                                                                                                                                                                                 |                                  |                                           |                                      |  |
| OTHER:                                                                                                                                                                                                                             | П                                | OTHER: REPAIR (                           | COMMUNICATION BETWEEN TBG AND        |  |
| ANNULUS                                                                                                                                                                                                                            |                                  |                                           |                                      |  |
| 13. Describe proposed or completed operations. (Clearly state all pertinent details, and give pertinent dates, including estimated date                                                                                            |                                  |                                           |                                      |  |
| of starting any proposed work). SEE RULE 19.15.7.14 NMAC. For Multiple Completions: Attach wellbore diagram of                                                                                                                     |                                  |                                           |                                      |  |
| proposed completion or recompletion.                                                                                                                                                                                               |                                  |                                           |                                      |  |
| THIS NOTICE IS DOCUMENTATION OF SUBSEQUENT REPAIR PERFORMED, AFTER COMMUNICATION OCCURRED BETWEEN TBG AND ANNULUS. ADMINSTRATIVE ORDER # SWD – 1500                                                                                |                                  |                                           |                                      |  |
| BETWEEN IBO AND ANNOESS. ADMINISTRATIVE ORDER # SWD = 1500                                                                                                                                                                         |                                  |                                           |                                      |  |
| 1. OCT 10 <sup>TH</sup> 2017. MU RU SWABCO RIG #1. ND WH and NU BOPE. TOOH LAYING DOWN 2.875" IPC TBD AND                                                                                                                          |                                  |                                           |                                      |  |
| ARROW/SET PACKER.                                                                                                                                                                                                                  |                                  |                                           |                                      |  |
| <ol> <li>TIH W/2.875" WORK STRING AND CLEAN OUT 60' OF FILL FROM HOLE. LAY DOWN WORK STRING.</li> <li>TIH W/ NEW 2.875" J-55 EUE 1505 IPC TBG AND REDRESSED ARROW/SET PACKER TESTING TO 5000#</li> </ol>                           |                                  |                                           |                                      |  |
| 4. CIRC PACKER FLD. SET PACKER AND ND BOPE NU WELLHEAD.                                                                                                                                                                            |                                  |                                           |                                      |  |
| 5. CALLED MAXEY BROWN (OCD) TO SCHEDULE MIT TEST 10/12/2017.                                                                                                                                                                       |                                  |                                           |                                      |  |
|                                                                                                                                                                                                                                    |                                  |                                           |                                      |  |
| TEST 360 # LOST 5# TO 355# IN 32 MN. PLEASE SEE CHART.                                                                                                                                                                             |                                  |                                           |                                      |  |
|                                                                                                                                                                                                                                    |                                  |                                           |                                      |  |
|                                                                                                                                                                                                                                    |                                  |                                           |                                      |  |
| Spud Date:                                                                                                                                                                                                                         | Rig Release Da                   | te:                                       |                                      |  |
|                                                                                                                                                                                                                                    |                                  |                                           |                                      |  |
|                                                                                                                                                                                                                                    |                                  |                                           |                                      |  |
| I hereby certify that the information above                                                                                                                                                                                        | e is true and complete to the be | est of my knowledge                       | and belief.                          |  |
|                                                                                                                                                                                                                                    | 1                                |                                           |                                      |  |
| SIGNATURE FLED MO                                                                                                                                                                                                                  | TITLE SU                         | IN SUDIL                                  | DATE 10 -13-2017                     |  |
| DATE TO 13 ACT                                                                                                                                                                                                                     |                                  |                                           |                                      |  |
| Type or print name FRED M ORTIZ E-mail addressfredmortiz@valornet.com PHONE: 575-390-3243                                                                                                                                          |                                  |                                           |                                      |  |
| For State Use Only                                                                                                                                                                                                                 |                                  |                                           |                                      |  |
| APPROVED BY: VALUE APPROVED BY: DATE 10/16/2017                                                                                                                                                                                    |                                  |                                           |                                      |  |
| APPROVED BY:  Conditions of Approval (if any):                                                                                                                                                                                     | THE T                            | 10/1                                      | DATE                                 |  |
| Conditions of Approval (II ally).                                                                                                                                                                                                  |                                  |                                           |                                      |  |