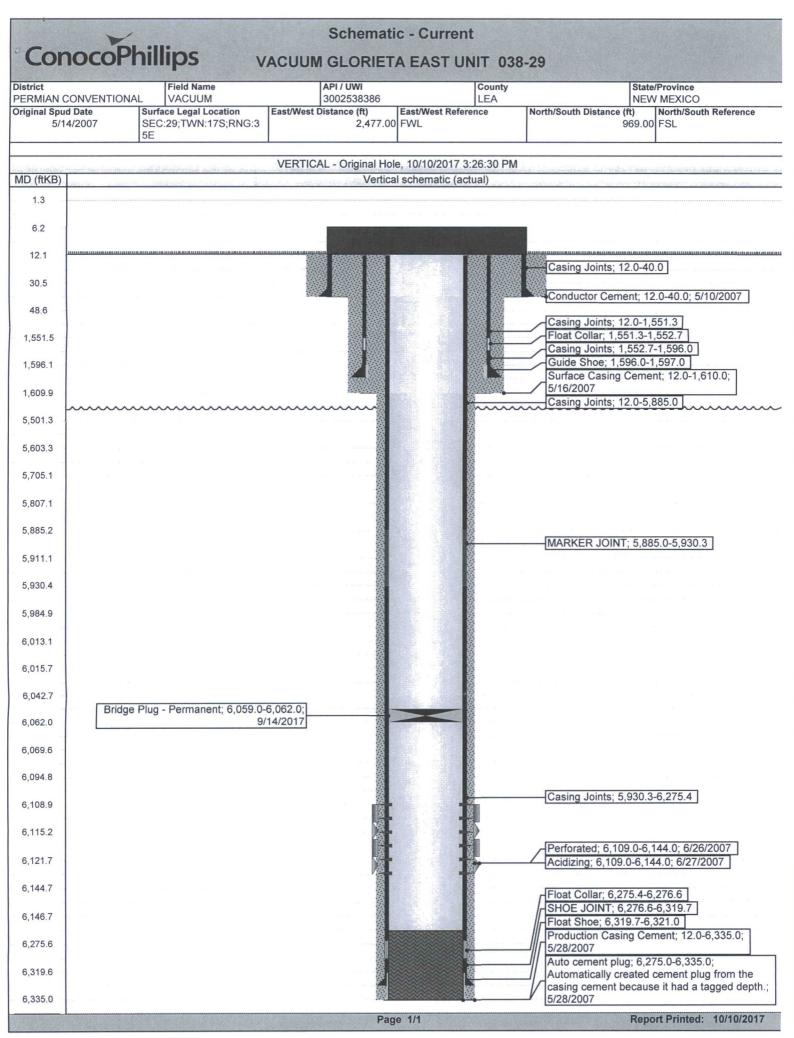

| *                                                                                                                                                                                                |      |
|--------------------------------------------------------------------------------------------------------------------------------------------------------------------------------------------------|------|
| Submit 1 Copy To Appropriate District State of New Mexico Form C-10                                                                                                                              |      |
| District I – (575) 393-6161 Energy, Minerals and Natural Resources Revised August 1, 20                                                                                                          | 11   |
| 1625 N. French Dr., Hobbs, NM 88240<br>District II – (575) 748-1283 OUL CONCEPTION HOBBS OCD 30-025-38386                                                                                        |      |
| 811 S. First St., Artesia, NM 88210 OIL CONSERVATION DIVISION                                                                                                                                    |      |
|                                                                                                                                                                                                  | 7    |
| 1000 Rio Brazos Rd., Aztec, NM 87410       Santa Fe, NM 87505       STATE       STATE       FEE         District IV – (505) 476-3460       Santa Fe, NM 87505       6. State Oil & Gas Lease No. |      |
| 1220 S. St. Example Dr. Conto Eo. NIM                                                                                                                                                            |      |
| 87505<br>SUNDRY NOTICES AND REPORTS ON WELLS<br>SUNDRY NOTICES AND REPORTS ON WELLS<br>7. Lease Name or Unit Agreement Name                                                                      | _    |
| (DO NOT USE THIS FORM FOR PROPOSALS TO DRILL OR TO DEEPEN OR PLUG BACK TO A<br>DIFFERENT RESERVOIR. USE "APPLICATION FOR PERMIT" (FORM C-101) FOR SUCH VACUUM GLORIETA EAST UNIT<br>TRACT 38     | 1    |
| PROPOSALS.) 1. Type of Well: Oil Well X Gas Well Other 8. Well Number 029                                                                                                                        |      |
| 1. Type of went. Off went is off off off off off off off off off of                                                                                                                              |      |
| ConocoPhillips Company / 217817                                                                                                                                                                  | 1    |
| 3. Address of Operator P. O. Box 51810 10. Pool name or Wildcat                                                                                                                                  | _    |
| Midland, TX 79710 VACUUM; GLORIETA                                                                                                                                                               |      |
| 4. Well Location                                                                                                                                                                                 |      |
| Unit Letter N : 969 feet from the SOUTH line and 2477 feet from the WEST line                                                                                                                    | 2    |
| Section 29 Township 17S Range 35E NMPM County LEA                                                                                                                                                |      |
| 11. Elevation (Show whether DR, RKB, RT, GR, etc.)                                                                                                                                               |      |
| The block and the bit, hard, bit, bit, bit, bit, bit, bit, bit, bit                                                                                                                              |      |
|                                                                                                                                                                                                  |      |
| 12. Check Appropriate Box to Indicate Nature of Notice, Report or Other Data                                                                                                                     |      |
| 12. Check Appropriate Box to indicate rature of rionee, report of other Bata                                                                                                                     |      |
| NOTICE OF INTENTION TO: SUBSEQUENT REPORT OF:                                                                                                                                                    |      |
| PERFORM REMEDIAL WORK PLUG AND ABANDON REMEDIAL WORK ALTERING CASING                                                                                                                             | ]    |
| TEMPORARILY ABANDON CHANGE PLANS COMMENCE DRILLING OPNS. PAND A                                                                                                                                  | ]    |
| PULL OR ALTER CASING MULTIPLE COMPL CASING/CEMENT JOB                                                                                                                                            |      |
| DOWNHOLE COMMINGLE                                                                                                                                                                               |      |
|                                                                                                                                                                                                  | 7    |
| OTHER:       OTHER: PLACE IN TA STATUS         13. Describe proposed or completed operations. (Clearly state all pertinent details, and give pertinent dates, including estimated d              | lata |
| of starting any proposed work). SEE RULE 19.15.7.14 NMAC. For Multiple Completions: Attach wellbore diagram of                                                                                   | ale  |
| proposed completion or recompletion.                                                                                                                                                             |      |
| CONOCOPHILLIPS COMPANY IS PUTTING THIS WELL IN TA STATUS                                                                                                                                         |      |
| 9/14/17 RIH & SET CIBP @ 6059' & TEST TO 500# & CIRC PKR FLUID                                                                                                                                   |      |
| 10/3/17 RUN MIT TO 560#/35 MINS - TEST GOOD. CHART ATTACHED.                                                                                                                                     |      |
| CURRENT WELLBORE SCHEMATIC ATTACHED                                                                                                                                                              |      |
|                                                                                                                                                                                                  |      |
| This Approval of Temporary                                                                                                                                                                       |      |
| Abandonment Expires 10/3/202                                                                                                                                                                     |      |
| Abandorman copies                                                                                                                                                                                |      |
|                                                                                                                                                                                                  |      |
|                                                                                                                                                                                                  |      |
|                                                                                                                                                                                                  |      |
| · · · · · · · · · · · · · · · · · · ·                                                                                                                                                            |      |
| Spud Date: Rig Release Date:                                                                                                                                                                     |      |
|                                                                                                                                                                                                  |      |
|                                                                                                                                                                                                  |      |
| I hereby certify that the information above is true and complete to the best of my knowledge and belief.                                                                                         | -    |
| Thereby certify that the information above is the and complete to the best of my knowledge and benef.                                                                                            |      |
|                                                                                                                                                                                                  |      |
| SIGNATURE DATE 10/10/2017 TITLE Staff Regulatory Technician DATE 10/10/2017                                                                                                                      |      |
| Conta J                                                                                                                                                                                          |      |
| Type or print name Rhonda Rogers       E-mail address: rogerrs@conocophillips.com       PHONE: (432)688-9174                                                                                     |      |
| For State Use Only                                                                                                                                                                               |      |
| APPROVED BY: Maleus Brownipile AD/II DATE 10/16/201                                                                                                                                              | M    |
|                                                                                                                                                                                                  | 4    |
| Conditions of Approval (if any):                                                                                                                                                                 |      |
| RBDMS-CHART-V                                                                                                                                                                                    |      |