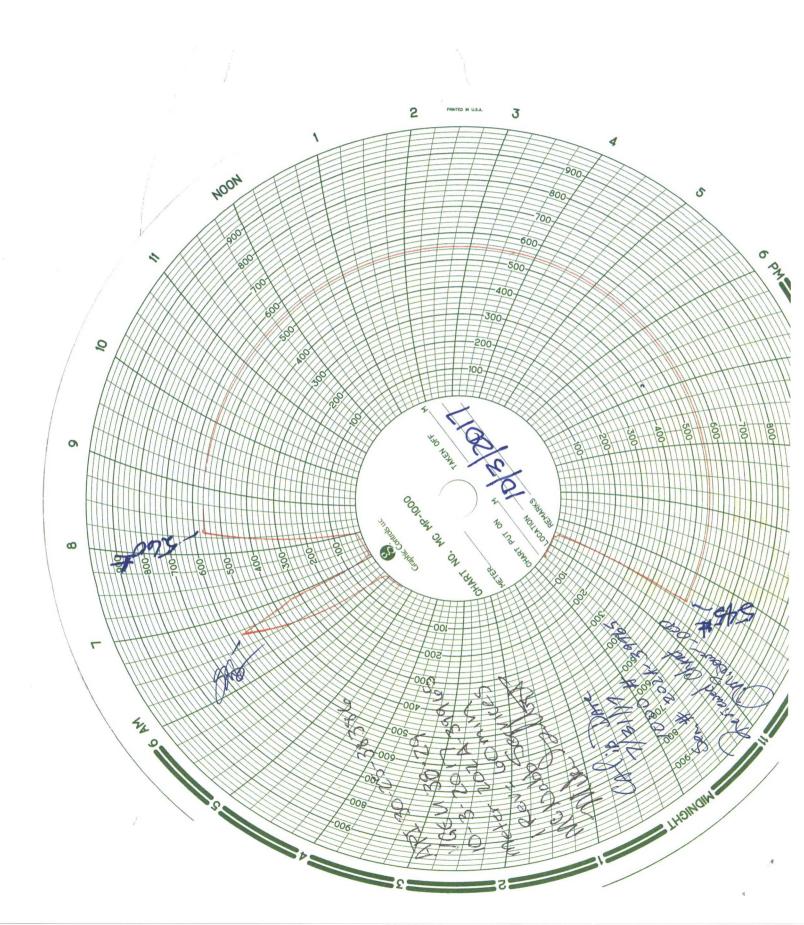

| *                                                                                                                                                                                                |      |
|--------------------------------------------------------------------------------------------------------------------------------------------------------------------------------------------------|------|
| Submit 1 Copy To Appropriate District State of New Mexico Form C-10                                                                                                                              |      |
| District I – (575) 393-6161 Energy, Minerals and Natural Resources Revised August 1, 20                                                                                                          | 11   |
| 1625 N. French Dr., Hobbs, NM 88240<br>District II – (575) 748-1283 OUL CONCEPTION HOBBS OCD 30-025-38386                                                                                        |      |
| 811 S. First St., Artesia, NM 88210 OIL CONSERVATION DIVISION                                                                                                                                    |      |
|                                                                                                                                                                                                  | 7    |
| 1000 Rio Brazos Rd., Aztec, NM 87410       Santa Fe, NM 87505       STATE       STATE       FEE         District IV – (505) 476-3460       Santa Fe, NM 87505       6. State Oil & Gas Lease No. |      |
| 1220 S. St. Example Dr. Conto Eo. NIM                                                                                                                                                            |      |
| 87505<br>SUNDRY NOTICES AND REPORTS ON WELLS<br>SUNDRY NOTICES AND REPORTS ON WELLS<br>7. Lease Name or Unit Agreement Name                                                                      | _    |
| (DO NOT USE THIS FORM FOR PROPOSALS TO DRILL OR TO DEEPEN OR PLUG BACK TO A<br>DIFFERENT RESERVOIR. USE "APPLICATION FOR PERMIT" (FORM C-101) FOR SUCH VACUUM GLORIETA EAST UNIT<br>TRACT 38     | 1    |
| PROPOSALS.) 1. Type of Well: Oil Well X Gas Well Other 8. Well Number 029                                                                                                                        |      |
| 1. Type of went. Off went is off off off off off off off off off of                                                                                                                              |      |
| ConocoPhillips Company / 217817                                                                                                                                                                  | 1    |
| 3. Address of Operator P. O. Box 51810 10. Pool name or Wildcat                                                                                                                                  | _    |
| Midland, TX 79710 VACUUM; GLORIETA                                                                                                                                                               |      |
| 4. Well Location                                                                                                                                                                                 |      |
| Unit Letter N : 969 feet from the SOUTH line and 2477 feet from the WEST line                                                                                                                    | 2    |
| Section 29 Township 17S Range 35E NMPM County LEA                                                                                                                                                |      |
| 11. Elevation (Show whether DR, RKB, RT, GR, etc.)                                                                                                                                               |      |
| The block and the bit, hard, bit, bit, bit, bit, bit, bit, bit, bit                                                                                                                              |      |
|                                                                                                                                                                                                  |      |
| 12. Check Appropriate Box to Indicate Nature of Notice, Report or Other Data                                                                                                                     |      |
| 12. Check Appropriate Box to indicate rature of rionee, report of other Bata                                                                                                                     |      |
| NOTICE OF INTENTION TO: SUBSEQUENT REPORT OF:                                                                                                                                                    |      |
| PERFORM REMEDIAL WORK PLUG AND ABANDON REMEDIAL WORK ALTERING CASING                                                                                                                             | ]    |
| TEMPORARILY ABANDON CHANGE PLANS COMMENCE DRILLING OPNS. PAND A                                                                                                                                  | ]    |
| PULL OR ALTER CASING MULTIPLE COMPL CASING/CEMENT JOB                                                                                                                                            |      |
| DOWNHOLE COMMINGLE                                                                                                                                                                               |      |
|                                                                                                                                                                                                  | 7    |
| OTHER:       OTHER: PLACE IN TA STATUS         13. Describe proposed or completed operations. (Clearly state all pertinent details, and give pertinent dates, including estimated d              | lata |
| of starting any proposed work). SEE RULE 19.15.7.14 NMAC. For Multiple Completions: Attach wellbore diagram of                                                                                   | ale  |
| proposed completion or recompletion.                                                                                                                                                             |      |
| CONOCOPHILLIPS COMPANY IS PUTTING THIS WELL IN TA STATUS                                                                                                                                         |      |
| 9/14/17 RIH & SET CIBP @ 6059' & TEST TO 500# & CIRC PKR FLUID                                                                                                                                   |      |
| 10/3/17 RUN MIT TO 560#/35 MINS - TEST GOOD. CHART ATTACHED.                                                                                                                                     |      |
| CURRENT WELLBORE SCHEMATIC ATTACHED                                                                                                                                                              |      |
|                                                                                                                                                                                                  |      |
| This Approval of Temporary                                                                                                                                                                       |      |
| Abandonment Expires 10/3/202                                                                                                                                                                     |      |
| Abandorman copies                                                                                                                                                                                |      |
|                                                                                                                                                                                                  |      |
|                                                                                                                                                                                                  |      |
|                                                                                                                                                                                                  |      |
| · · · · · · · · · · · · · · · · · · ·                                                                                                                                                            |      |
| Spud Date: Rig Release Date:                                                                                                                                                                     |      |
|                                                                                                                                                                                                  |      |
|                                                                                                                                                                                                  |      |
| I hereby certify that the information above is true and complete to the best of my knowledge and belief.                                                                                         | -    |
| Thereby certify that the information above is the and complete to the best of my knowledge and benef.                                                                                            |      |
|                                                                                                                                                                                                  |      |
| SIGNATURE DATE 10/10/2017 TITLE Staff Regulatory Technician DATE 10/10/2017                                                                                                                      |      |
| Conta J                                                                                                                                                                                          |      |
| Type or print name Rhonda Rogers       E-mail address: rogerrs@conocophillips.com       PHONE: (432)688-9174                                                                                     |      |
| For State Use Only                                                                                                                                                                               |      |
| APPROVED BY: Maleus Brownipile AD/II DATE 10/16/201                                                                                                                                              | M    |
|                                                                                                                                                                                                  | 4    |
| Conditions of Approval (if any):                                                                                                                                                                 |      |
| RBDMS-CHART-V                                                                                                                                                                                    |      |