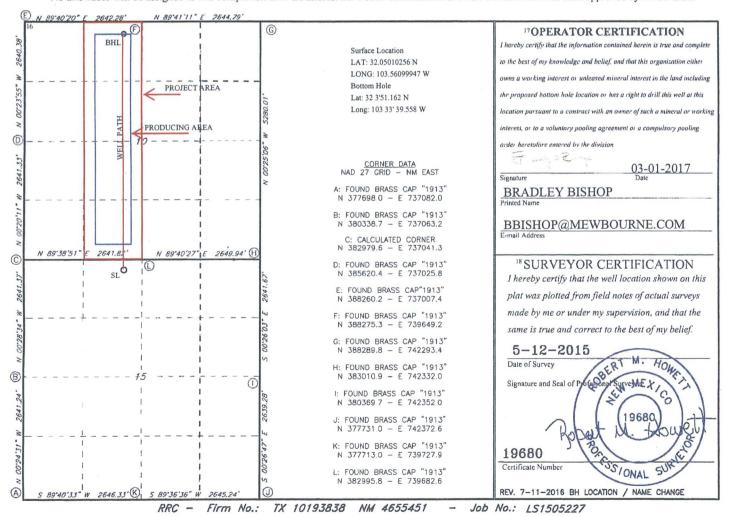

Santa Fe, NM 87505

RECEIVED

Form C-102 Revised August 1, 2011 Submit one copy to appropriate District Office

WELL LOCATION AND ACREAGE DEDICATION PLAT

| API Number 2 Pool Code               |                           | <sup>3</sup> Pool Name            |                                 |
|--------------------------------------|---------------------------|-----------------------------------|---------------------------------|
| 30-025-43160                         | 97900                     | RED HILLS UPPER BONE SPRING SHALE |                                 |
| <sup>4</sup> Property Code<br>7/9752 |                           | SALADO DRAW 10 A3NC FED COM       |                                 |
| 70GRID NO.<br>14744                  | 8 Operator N MEWBOURNE OI |                                   | <sup>9</sup> Elevation<br>3301' |

10 Surface Location UL or lot no. Section Township Lot Idn Feet from the North/South line Feet From the East/West line County Range 2250 WEST LEA C 15 **26S** 33E 185 NORTH "Bottom Holc Location If Different From Surface UL or lot no. Lot Idn Feet from the North/South line Fcct from the East/West line Section Township Range County LEA NORTH 2250 WEST 10 26S 33E 330 12 Dedicated Acres 13 Joint or Infill 14 Consolidation Code 15 Order No. 160