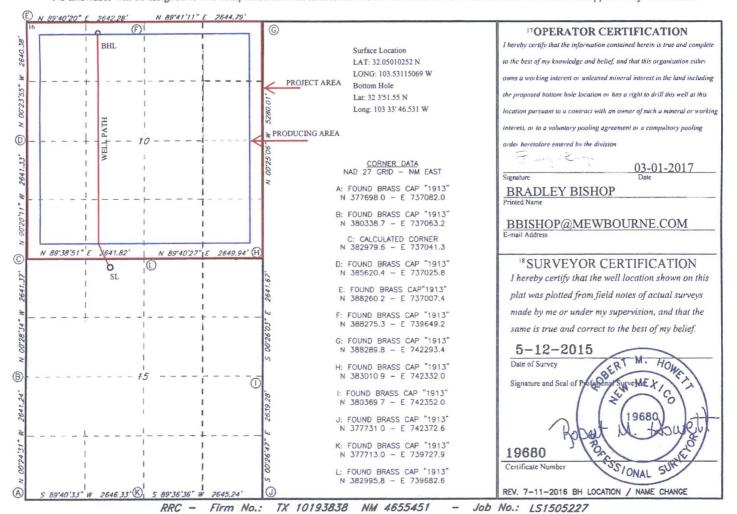

10 Surface Location North/South line UL or lot no Section Township Range Lot Idn Feet from the Feet From the East/West line County WEST LEA 33E NORTH 2200 15 26S 185 C Bottom Holc Location If Different From Surface North/South line East/West line UL or lot no. Section Township Range Feet from the County WEST LEA 33E 330 NORTH 1650 26S 10 12 Dedicated Acres 13 Joint or Infill 14 Consolidation Code 15 Order No. 640