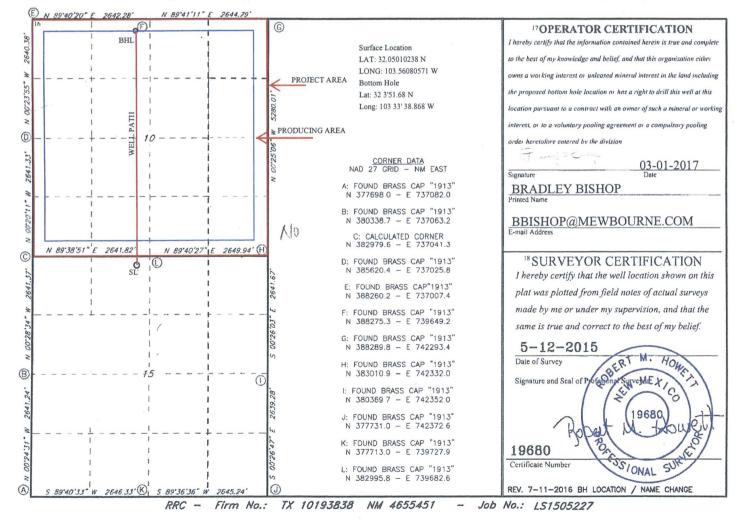

State of New Mexico Energy, Minerals & Natural Resources Department BBS Submit one copy to appropriate 1220 South St. Francis Dr. Santa Fe, NM 87505

OCT 1 6 2017 **District** Office MENDED REPORT

| WELL LOCATION AND ACREAGE DEDICATION PLAT       |                                             |                             |               |                 |                        |                        |               |                |            |               |  |
|-------------------------------------------------|---------------------------------------------|-----------------------------|---------------|-----------------|------------------------|------------------------|---------------|----------------|------------|---------------|--|
| 1                                               | r                                           |                             | 2 Pool Code   |                 | <sup>3</sup> Pool Name |                        |               |                |            |               |  |
| 30-025-43198                                    |                                             |                             |               | 83600           |                        | RED HILLS WOLFCAMP GAS |               |                |            |               |  |
| 4 Property Code                                 |                                             |                             |               | 5 Property Name |                        |                        |               |                |            | 6 Well Number |  |
| 319743                                          |                                             | SALADO DRAW 10 W1NC FED COM |               |                 |                        |                        |               |                |            | 2H            |  |
| 7 OGRID NO.                                     |                                             | 8 Operator Name             |               |                 |                        |                        |               |                | 9Elevation |               |  |
| 14744                                           |                                             | MEWBOURNE OIL COMPANY       |               |                 |                        |                        |               |                | 3302'      |               |  |
| <sup>10</sup> Surface Location                  |                                             |                             |               |                 |                        |                        |               |                |            |               |  |
| UL or lot no.                                   | Section                                     | Township                    | Range         | Lot Idn         | Feet from the          | North/South line       | Feet From the | East/West line |            | County        |  |
| C                                               | 15                                          | 26S                         | 33E           |                 | 185                    | NORTH                  | 2310          | WEST           |            | LEA           |  |
| "Bottom Holc Location If Different From Surface |                                             |                             |               |                 |                        |                        |               |                |            |               |  |
| UL or lot no.                                   | Section                                     | Township                    | Range         | Lot Idn         | Feet from the          | North/South line       | Fcct from the | East/West line |            | County        |  |
| C                                               | 10                                          | 26S                         | 33E           |                 | 330                    | NORTH                  | 2310          | WEST           |            | LEA           |  |
| 12 Dedicated Acres                              | 12 Dedicated Acres 13 Joint or Infill 14 Co |                             | Consolidation | Code 15 (       | Order No.              |                        |               |                |            | ****          |  |
| 640                                             |                                             |                             |               |                 |                        |                        |               |                |            |               |  |