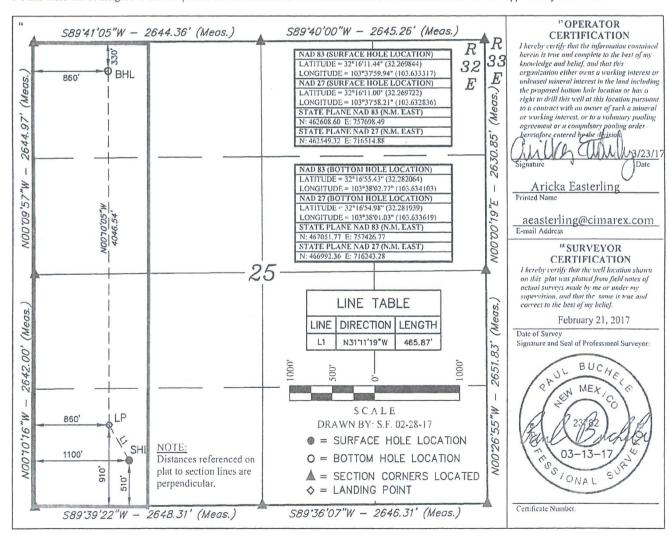

AMENDED REPORT

East/West line

WELL LOCATION AND ACREAGE DEDICATION PLAT

|                          | WLLL LOCATION AN                | D ACICEAGE DEDICATION I EAT    |                                   |
|--------------------------|---------------------------------|--------------------------------|-----------------------------------|
| 30-025-42198             | <sup>2</sup> Pool Code<br>96603 | Triste Draw Bone Spring        |                                   |
| 4 Property Code<br>39851 | TRISTE D                        | <sup>6</sup> Well Number<br>9H |                                   |
| 70GRID No.<br>215099     |                                 | perator Name<br>EX ENERGY CO.  | <sup>9</sup> Elevation<br>3679.9' |

UL or lot no. | Section | Township | Range | Lot ldn | Feet from the | North/South line | Feet from the

| M                  | 25            | 23S             | 32E          |                | 510               | SOUTH                     | 1110                 | WEST                   | LEA           |
|--------------------|---------------|-----------------|--------------|----------------|-------------------|---------------------------|----------------------|------------------------|---------------|
|                    |               |                 | 11           | Bottom H       | ole Location I    | f Different From          | Surface              |                        |               |
| UL or lot no.<br>D | Section<br>25 | Township<br>23S | Range<br>32E | 1.ot Idn       | Feet from the 330 | North/South line<br>NORTH | Feet from the<br>860 | Enst/West line<br>WEST | County<br>LEA |
| 12 Dedicated Act   | ·es 13 .      | Joint or Infill | 14 Cons      | olidation Code | 15 Order No.      |                           |                      |                        |               |