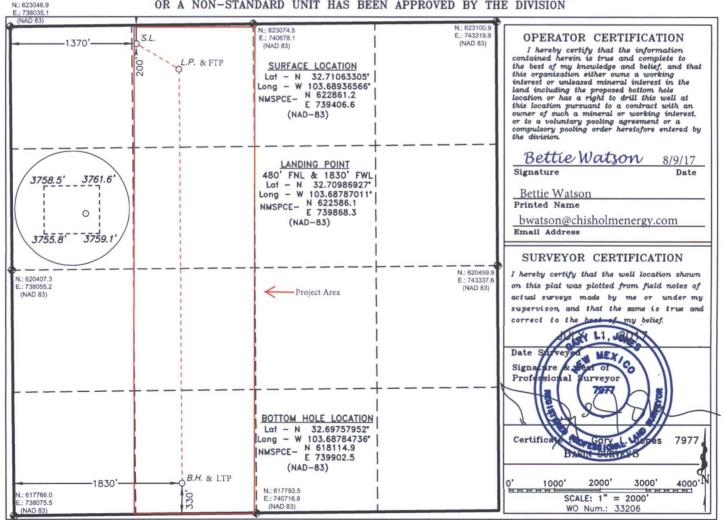

## OIL CONSERVATION DIVISION

1226 South St. Francis Dr. Santa Fe, New Mexico 87505

WELL LOCATION AND ACREAGE DEDICATION PLAT

M AMENDED REPORT

| API Number<br>30-025-43907                                         |         |                                              | Pool Code<br>13160                     |         |               | Corbin: Bone Spring South |               |                    |        |
|--------------------------------------------------------------------|---------|----------------------------------------------|----------------------------------------|---------|---------------|---------------------------|---------------|--------------------|--------|
| Property Code                                                      |         |                                              | Property Name GAZELLE 32 STATE COM 2BS |         |               |                           |               | Well Number<br>2H  |        |
| 0GRID No.<br>372137                                                |         | Operator Name CHISHOLM ENERGY OPERATING, LLC |                                        |         |               |                           |               | Elevation<br>3758' |        |
| Surface Location                                                   |         |                                              |                                        |         |               |                           |               |                    |        |
| UL or lot No.                                                      | Section | Township                                     | Range                                  | Lot Idn | FEET from the | North/SOUTH LINE          | FEET from the | East/West Line     | County |
| С                                                                  | 32      | 18 S                                         | 33 E                                   |         | 200           | NORTH                     | 1370          | WEST               | LEA    |
| Bottom Hole Location If Different From Surface                     |         |                                              |                                        |         |               |                           |               |                    |        |
| UL or lot No.                                                      | Section | Township                                     | Range                                  | Lot Idn | FEET from the | North/SOUTH LINE          | FEET from the | East/West Line     | County |
| N                                                                  | 32      | 18 S                                         | 33 E                                   |         | 330           | SOUTH                     | 1830          | WEST               | LEA    |
| Dedicated Acres   Joint or Infill   Consolidation Code   Order No. |         |                                              |                                        |         |               |                           |               |                    |        |

NO ALLOWABLE WILL BE ASSIGNED TO THIS COMPLETION UNTIL ALL INTERESTS HAVE BEEN CONSOLIDATED OR A NON-STANDARD UNIT HAS BEEN APPROVED BY THE DIVISION