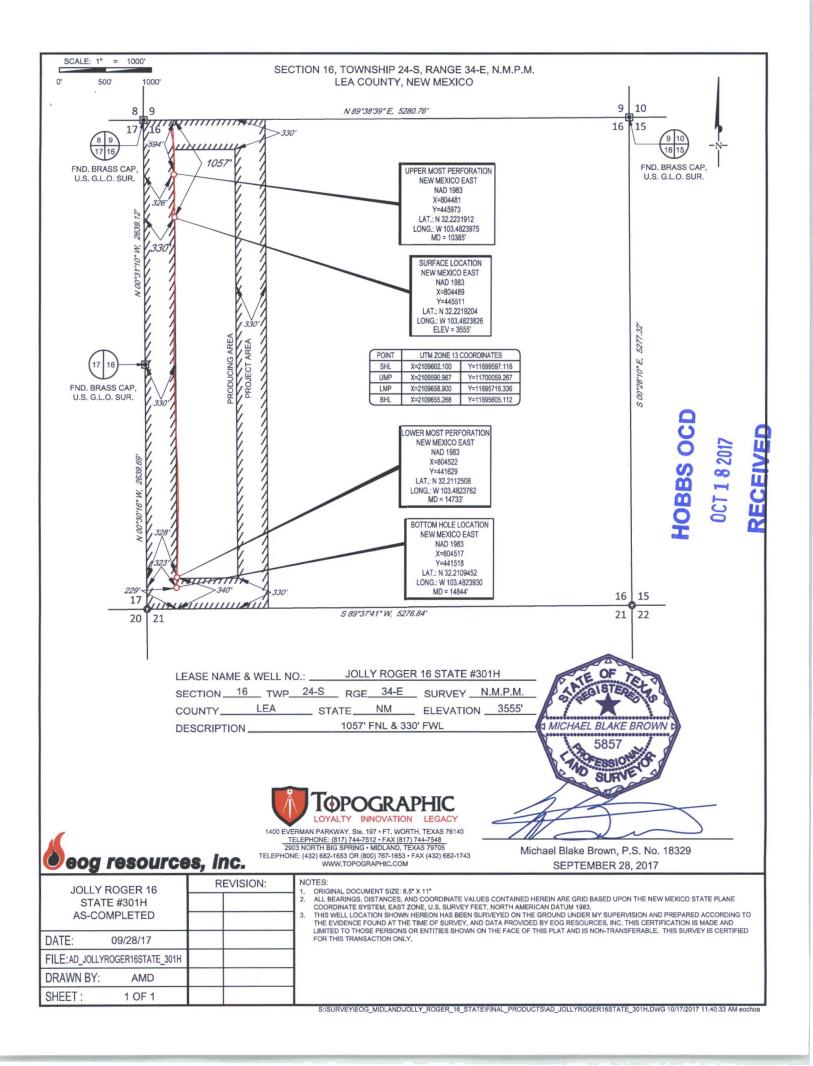

## WELL LOCATION AND ACREAGE DEDICATION PLAT

| <sup>1</sup> API Number                 |                          |                            |                     | <sup>2</sup> Pool Code |                               | <sup>3</sup> Pool Name |               |                |                          |        |
|-----------------------------------------|--------------------------|----------------------------|---------------------|------------------------|-------------------------------|------------------------|---------------|----------------|--------------------------|--------|
| 30-025- <b>43925</b>                    |                          | 9643                       | 4                   | Re                     | Red Hills; Bone Spring, North |                        |               |                |                          |        |
| <sup>4</sup> Property Code              |                          | <sup>5</sup> Property Name |                     |                        |                               |                        |               |                | <sup>6</sup> Well Number |        |
| 40398                                   |                          | JOLLY ROGER 16 STATE       |                     |                        |                               |                        |               |                | #301H                    |        |
| <sup>7</sup> OGRID No.                  |                          | <sup>8</sup> Operator Name |                     |                        |                               |                        |               |                | <sup>9</sup> Elevation   |        |
| 7377                                    | _                        |                            | EOG RESOURCES, INC. |                        |                               |                        |               |                | 3555'                    |        |
| <sup>10</sup> Surface Location          |                          |                            |                     |                        |                               |                        |               |                |                          |        |
| UL or lot no.                           | Section                  | Township                   | Range               | Lot Idn                | Feet from the                 | North/South line       | Feet from the | East/West line |                          | County |
| D                                       | 16                       | 24-S                       | 34-E                | -                      | 1057'                         | NORTH                  | 330'          | WEST           |                          | LEA    |
|                                         |                          |                            |                     |                        |                               |                        |               |                |                          |        |
| UL or lot no.                           | Section                  | Township                   | Range               | Lot Idn                | Feet from the                 | North/South line       | Feet from the | East/West line |                          | County |
| М                                       | 16                       | 24-S                       | 34-E                | -                      | 229                           | SOUTH                  | 323           | WEST           |                          | LEA    |
| <sup>12</sup> Dedicated Acres<br>160.00 | <sup>13</sup> Joint or 1 | Infill <sup>14</sup> Cor   | solidation Co       | de <sup>15</sup> Ordo  | er No.                        |                        |               |                |                          |        |