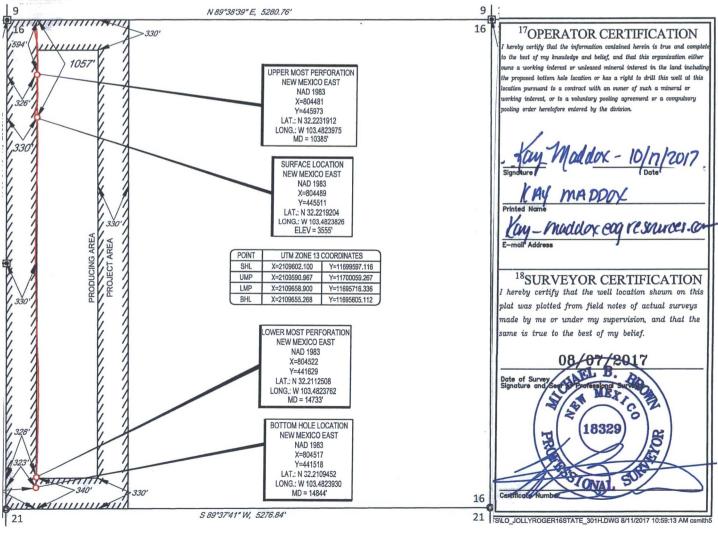

## State of New Mexico HOBBS OCD Energy, Minerals & Natural Resources Department OIL CONSERVATION DIVISION 1220 South St. Francis DRECEIVED Sante Fe, NM 87505

**FORM C-102** 

Revised August 1, 2011

Submit one copy to appropriate District Office

## WELL LOCATION AND ACREAGE DEDICATION PLAT

| <sup>1</sup> API Number                 |                          |                            |                     | <sup>2</sup> Pool Code |                               | <sup>3</sup> Pool Name |               |                |                          |        |
|-----------------------------------------|--------------------------|----------------------------|---------------------|------------------------|-------------------------------|------------------------|---------------|----------------|--------------------------|--------|
| 30-025- <b>43925</b>                    |                          | 9643                       | 4                   | Re                     | Red Hills; Bone Spring, North |                        |               |                |                          |        |
| <sup>4</sup> Property Code              |                          | <sup>5</sup> Property Name |                     |                        |                               |                        |               |                | <sup>6</sup> Well Number |        |
| 40398                                   |                          | JOLLY ROGER 16 STATE       |                     |                        |                               |                        |               |                | #301H                    |        |
| <sup>7</sup> OGRID No.                  |                          | <sup>8</sup> Operator Name |                     |                        |                               |                        |               |                | <sup>9</sup> Elevation   |        |
| 7377                                    | _                        |                            | EOG RESOURCES, INC. |                        |                               |                        |               |                | 3555'                    |        |
| <sup>10</sup> Surface Location          |                          |                            |                     |                        |                               |                        |               |                |                          |        |
| UL or lot no.                           | Section                  | Township                   | Range               | Lot Idn                | Feet from the                 | North/South line       | Feet from the | East/West line |                          | County |
| D                                       | 16                       | 24-S                       | 34-E                | -                      | 1057'                         | NORTH                  | 330'          | WEST           |                          | LEA    |
|                                         |                          |                            |                     |                        |                               |                        |               |                |                          |        |
| UL or lot no.                           | Section                  | Township                   | Range               | Lot Idn                | Feet from the                 | North/South line       | Feet from the | East/West line |                          | County |
| М                                       | 16                       | 24-S                       | 34-E                | -                      | 229                           | SOUTH                  | 323           | WEST           |                          | LEA    |
| <sup>12</sup> Dedicated Acres<br>160.00 | <sup>13</sup> Joint or 1 | Infill <sup>14</sup> Cor   | solidation Co       | de <sup>15</sup> Ordo  | er No.                        |                        |               |                |                          |        |