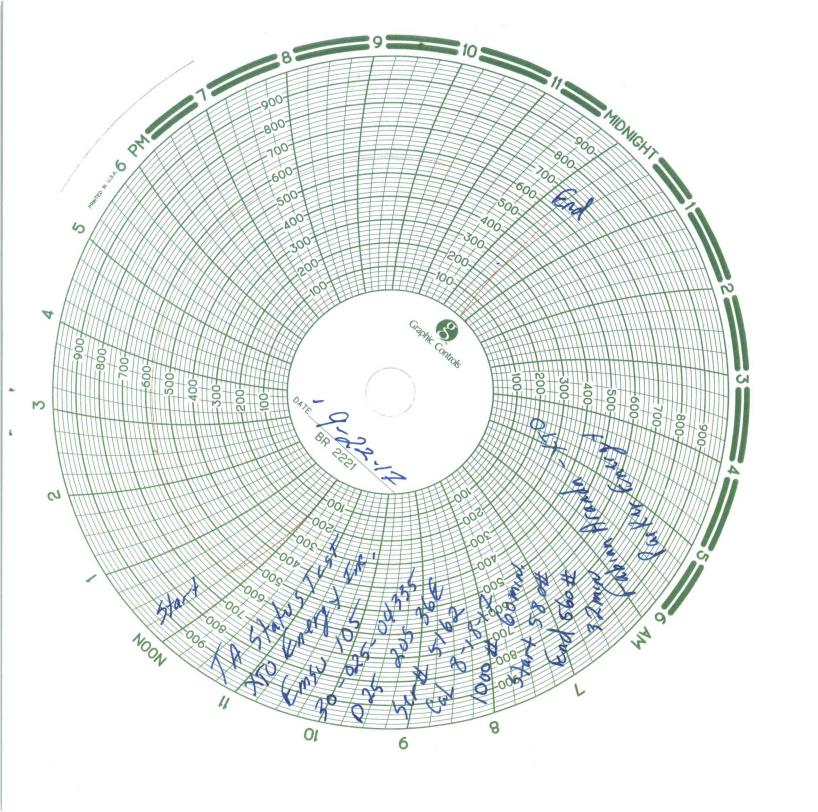

| Submit 1 Copy To Appropriate District Office                                                                                                                                                                                                          |                                                                                                                                                                                                                                                                                                                                                                                                                                                                                                                                                                                                                                                                                                                                                                                                                                                                                                                                                                                                                                                                                                                                                                                                                                                                                                                                                                                                                                                                                                                                                                                                                                                                                                                                                                                                                                                                                                                                                                                                                                                                                                                                |                        |                                                              | Form C-103 Revised July 18, 2013 |  |
|-------------------------------------------------------------------------------------------------------------------------------------------------------------------------------------------------------------------------------------------------------|--------------------------------------------------------------------------------------------------------------------------------------------------------------------------------------------------------------------------------------------------------------------------------------------------------------------------------------------------------------------------------------------------------------------------------------------------------------------------------------------------------------------------------------------------------------------------------------------------------------------------------------------------------------------------------------------------------------------------------------------------------------------------------------------------------------------------------------------------------------------------------------------------------------------------------------------------------------------------------------------------------------------------------------------------------------------------------------------------------------------------------------------------------------------------------------------------------------------------------------------------------------------------------------------------------------------------------------------------------------------------------------------------------------------------------------------------------------------------------------------------------------------------------------------------------------------------------------------------------------------------------------------------------------------------------------------------------------------------------------------------------------------------------------------------------------------------------------------------------------------------------------------------------------------------------------------------------------------------------------------------------------------------------------------------------------------------------------------------------------------------------|------------------------|--------------------------------------------------------------|----------------------------------|--|
| <u>District I</u><br>1625 N. French Dr., Hobbs, NM 88240                                                                                                                                                                                              | 8240                                                                                                                                                                                                                                                                                                                                                                                                                                                                                                                                                                                                                                                                                                                                                                                                                                                                                                                                                                                                                                                                                                                                                                                                                                                                                                                                                                                                                                                                                                                                                                                                                                                                                                                                                                                                                                                                                                                                                                                                                                                                                                                           |                        | WELL API NO.                                                 |                                  |  |
| District II<br>1301 W. Grand Ave., Artesia, NM 88210                                                                                                                                                                                                  | OIL CONSERVATION DIVISION 1220 South St. Francis LBBS Santa Fe, NM 87505 0C7 2 0 2012                                                                                                                                                                                                                                                                                                                                                                                                                                                                                                                                                                                                                                                                                                                                                                                                                                                                                                                                                                                                                                                                                                                                                                                                                                                                                                                                                                                                                                                                                                                                                                                                                                                                                                                                                                                                                                                                                                                                                                                                                                          |                        | 30-025-04335<br>5 Indicate Type of Lease                     |                                  |  |
| District III<br>1000 Rio Brazos Rd., Aztec, NM 87410                                                                                                                                                                                                  | 1220 South St. Fra                                                                                                                                                                                                                                                                                                                                                                                                                                                                                                                                                                                                                                                                                                                                                                                                                                                                                                                                                                                                                                                                                                                                                                                                                                                                                                                                                                                                                                                                                                                                                                                                                                                                                                                                                                                                                                                                                                                                                                                                                                                                                                             | ancis Dress            | STATE X FEE                                                  |                                  |  |
| District IV<br>1220 S. St. Francis Dr., Santa Fe, NM                                                                                                                                                                                                  | Santa Fe, Nivi                                                                                                                                                                                                                                                                                                                                                                                                                                                                                                                                                                                                                                                                                                                                                                                                                                                                                                                                                                                                                                                                                                                                                                                                                                                                                                                                                                                                                                                                                                                                                                                                                                                                                                                                                                                                                                                                                                                                                                                                                                                                                                                 | 0CT 202017             | State Oil & Gas Lease No.                                    |                                  |  |
| 87505<br>SLINDRY NOT                                                                                                                                                                                                                                  | TICES AND REPORTS ON WE                                                                                                                                                                                                                                                                                                                                                                                                                                                                                                                                                                                                                                                                                                                                                                                                                                                                                                                                                                                                                                                                                                                                                                                                                                                                                                                                                                                                                                                                                                                                                                                                                                                                                                                                                                                                                                                                                                                                                                                                                                                                                                        | 2017                   |                                                              |                                  |  |
| (DO NOT USE THIS FORM FOR PRO                                                                                                                                                                                                                         | DPOSALS TO DRILL OR TO DEEPEN ( PLICATION FOR PERMIT" (FORM C-10                                                                                                                                                                                                                                                                                                                                                                                                                                                                                                                                                                                                                                                                                                                                                                                                                                                                                                                                                                                                                                                                                                                                                                                                                                                                                                                                                                                                                                                                                                                                                                                                                                                                                                                                                                                                                                                                                                                                                                                                                                                               | OR PLUG BACK TO A      | 7. Lease Name or Unit Agreement N Eunice Monument South Unit | rame:                            |  |
| 1. Type of Well: Oil Well                                                                                                                                                                                                                             | Gas Well Other                                                                                                                                                                                                                                                                                                                                                                                                                                                                                                                                                                                                                                                                                                                                                                                                                                                                                                                                                                                                                                                                                                                                                                                                                                                                                                                                                                                                                                                                                                                                                                                                                                                                                                                                                                                                                                                                                                                                                                                                                                                                                                                 |                        | 8. Well Number<br>105                                        | /                                |  |
| 2. Name of Operator XTO Energy, Inc                                                                                                                                                                                                                   | /                                                                                                                                                                                                                                                                                                                                                                                                                                                                                                                                                                                                                                                                                                                                                                                                                                                                                                                                                                                                                                                                                                                                                                                                                                                                                                                                                                                                                                                                                                                                                                                                                                                                                                                                                                                                                                                                                                                                                                                                                                                                                                                              |                        | 9. OGRID Number <b>005380</b>                                | /                                |  |
| 3. Address of Operator 500 W. Illinois St Ste 100 Midland, Texas 79701                                                                                                                                                                                |                                                                                                                                                                                                                                                                                                                                                                                                                                                                                                                                                                                                                                                                                                                                                                                                                                                                                                                                                                                                                                                                                                                                                                                                                                                                                                                                                                                                                                                                                                                                                                                                                                                                                                                                                                                                                                                                                                                                                                                                                                                                                                                                |                        | 10. Pool name or Wildcat Eunice Monument; Grayburg-SA        |                                  |  |
| 4. Well Location                                                                                                                                                                                                                                      |                                                                                                                                                                                                                                                                                                                                                                                                                                                                                                                                                                                                                                                                                                                                                                                                                                                                                                                                                                                                                                                                                                                                                                                                                                                                                                                                                                                                                                                                                                                                                                                                                                                                                                                                                                                                                                                                                                                                                                                                                                                                                                                                |                        |                                                              |                                  |  |
| Unit Letter D :                                                                                                                                                                                                                                       | 660 feet from the North                                                                                                                                                                                                                                                                                                                                                                                                                                                                                                                                                                                                                                                                                                                                                                                                                                                                                                                                                                                                                                                                                                                                                                                                                                                                                                                                                                                                                                                                                                                                                                                                                                                                                                                                                                                                                                                                                                                                                                                                                                                                                                        | line and               | 990 feet from the West                                       | line                             |  |
| Section D Township 25 Range 20S NMPM 36E County Lea                                                                                                                                                                                                   |                                                                                                                                                                                                                                                                                                                                                                                                                                                                                                                                                                                                                                                                                                                                                                                                                                                                                                                                                                                                                                                                                                                                                                                                                                                                                                                                                                                                                                                                                                                                                                                                                                                                                                                                                                                                                                                                                                                                                                                                                                                                                                                                |                        |                                                              |                                  |  |
|                                                                                                                                                                                                                                                       | 11. Elevation (Show whether                                                                                                                                                                                                                                                                                                                                                                                                                                                                                                                                                                                                                                                                                                                                                                                                                                                                                                                                                                                                                                                                                                                                                                                                                                                                                                                                                                                                                                                                                                                                                                                                                                                                                                                                                                                                                                                                                                                                                                                                                                                                                                    | DR, RKB, RT, GR, etc   | c.)                                                          |                                  |  |
| 12. Check Appropriate Box to Indicate Nature of Notice, Report, or Other Data                                                                                                                                                                         |                                                                                                                                                                                                                                                                                                                                                                                                                                                                                                                                                                                                                                                                                                                                                                                                                                                                                                                                                                                                                                                                                                                                                                                                                                                                                                                                                                                                                                                                                                                                                                                                                                                                                                                                                                                                                                                                                                                                                                                                                                                                                                                                |                        |                                                              |                                  |  |
| NOTICE OF IN                                                                                                                                                                                                                                          | TENTION TO:                                                                                                                                                                                                                                                                                                                                                                                                                                                                                                                                                                                                                                                                                                                                                                                                                                                                                                                                                                                                                                                                                                                                                                                                                                                                                                                                                                                                                                                                                                                                                                                                                                                                                                                                                                                                                                                                                                                                                                                                                                                                                                                    | l Sur                  | SEQUENT REPORT OF:                                           |                                  |  |
| PERFORM REMEDIAL WORK                                                                                                                                                                                                                                 | and the second s | REMEDIAL WORK          | ALTERING CAS                                                 | SING 🖂                           |  |
| TEMPORARILY ABANDON                                                                                                                                                                                                                                   | CHANGE PLANS                                                                                                                                                                                                                                                                                                                                                                                                                                                                                                                                                                                                                                                                                                                                                                                                                                                                                                                                                                                                                                                                                                                                                                                                                                                                                                                                                                                                                                                                                                                                                                                                                                                                                                                                                                                                                                                                                                                                                                                                                                                                                                                   | COMMENCE DRILLII       | _                                                            |                                  |  |
| PULL OR ALTER CASING                                                                                                                                                                                                                                  | MULTIPLE COMPL                                                                                                                                                                                                                                                                                                                                                                                                                                                                                                                                                                                                                                                                                                                                                                                                                                                                                                                                                                                                                                                                                                                                                                                                                                                                                                                                                                                                                                                                                                                                                                                                                                                                                                                                                                                                                                                                                                                                                                                                                                                                                                                 | CASING/CEMENT JO       | _                                                            |                                  |  |
| DOWNHOLE COMMINGLE                                                                                                                                                                                                                                    | ] MOLTIFLE COMPL [                                                                                                                                                                                                                                                                                                                                                                                                                                                                                                                                                                                                                                                                                                                                                                                                                                                                                                                                                                                                                                                                                                                                                                                                                                                                                                                                                                                                                                                                                                                                                                                                                                                                                                                                                                                                                                                                                                                                                                                                                                                                                                             | CASING/CEIVIENT 30     | 56                                                           |                                  |  |
|                                                                                                                                                                                                                                                       | J                                                                                                                                                                                                                                                                                                                                                                                                                                                                                                                                                                                                                                                                                                                                                                                                                                                                                                                                                                                                                                                                                                                                                                                                                                                                                                                                                                                                                                                                                                                                                                                                                                                                                                                                                                                                                                                                                                                                                                                                                                                                                                                              |                        |                                                              |                                  |  |
| CLOSED-LOOP SYSTEM  OTHER:                                                                                                                                                                                                                            | ,                                                                                                                                                                                                                                                                                                                                                                                                                                                                                                                                                                                                                                                                                                                                                                                                                                                                                                                                                                                                                                                                                                                                                                                                                                                                                                                                                                                                                                                                                                                                                                                                                                                                                                                                                                                                                                                                                                                                                                                                                                                                                                                              | OTHER: TA'             |                                                              | X                                |  |
| 13. Describe proposed or completed operations. (Clearly state all pertinent details, and give pertinent dates, including estimated date of starting any proposed work). SEE RULE 19.15.7.14 NMAC For Multiple Completions: Attach wellbore diagram of |                                                                                                                                                                                                                                                                                                                                                                                                                                                                                                                                                                                                                                                                                                                                                                                                                                                                                                                                                                                                                                                                                                                                                                                                                                                                                                                                                                                                                                                                                                                                                                                                                                                                                                                                                                                                                                                                                                                                                                                                                                                                                                                                |                        |                                                              |                                  |  |
| proposed completion or recor                                                                                                                                                                                                                          | mpletion.<br>otice to report the mentioned well                                                                                                                                                                                                                                                                                                                                                                                                                                                                                                                                                                                                                                                                                                                                                                                                                                                                                                                                                                                                                                                                                                                                                                                                                                                                                                                                                                                                                                                                                                                                                                                                                                                                                                                                                                                                                                                                                                                                                                                                                                                                                | l temporarily abandor  | ned                                                          |                                  |  |
|                                                                                                                                                                                                                                                       |                                                                                                                                                                                                                                                                                                                                                                                                                                                                                                                                                                                                                                                                                                                                                                                                                                                                                                                                                                                                                                                                                                                                                                                                                                                                                                                                                                                                                                                                                                                                                                                                                                                                                                                                                                                                                                                                                                                                                                                                                                                                                                                                |                        | AC NU BOP POH/ tbg LD 12 bad jts                             | ВНА                              |  |
| SWI. RIH WL RAN GAUGE RING                                                                                                                                                                                                                            | TO 3700' RIH WITH 7' CIBP SET                                                                                                                                                                                                                                                                                                                                                                                                                                                                                                                                                                                                                                                                                                                                                                                                                                                                                                                                                                                                                                                                                                                                                                                                                                                                                                                                                                                                                                                                                                                                                                                                                                                                                                                                                                                                                                                                                                                                                                                                                                                                                                  | 3640' MADE 2 CMT B     | AILER UNS ( 6 SX CLASS C ) RD WL                             |                                  |  |
| TBG TO 3602'. PMP TRUCK CIRC 145 BBLS FW. PRESS TEST TO 600. CIRC 130 W 20 GALS PKR FLUID. SWI.                                                                                                                                                       |                                                                                                                                                                                                                                                                                                                                                                                                                                                                                                                                                                                                                                                                                                                                                                                                                                                                                                                                                                                                                                                                                                                                                                                                                                                                                                                                                                                                                                                                                                                                                                                                                                                                                                                                                                                                                                                                                                                                                                                                                                                                                                                                |                        |                                                              |                                  |  |
| 09/21-09/23/2017: LD 120 JTS 27/8 PRODUCTION TBG ND BOP. RU PMP TRUCK AND CHART OFFICIAL MIT TO 680 BLED DOEN TO 660. MMOCD NOTIFIED BUT NOT PRESENT. RDMO WELLBORE IS TA.                                                                            |                                                                                                                                                                                                                                                                                                                                                                                                                                                                                                                                                                                                                                                                                                                                                                                                                                                                                                                                                                                                                                                                                                                                                                                                                                                                                                                                                                                                                                                                                                                                                                                                                                                                                                                                                                                                                                                                                                                                                                                                                                                                                                                                |                        |                                                              |                                  |  |
| This Approval of Temporary                                                                                                                                                                                                                            |                                                                                                                                                                                                                                                                                                                                                                                                                                                                                                                                                                                                                                                                                                                                                                                                                                                                                                                                                                                                                                                                                                                                                                                                                                                                                                                                                                                                                                                                                                                                                                                                                                                                                                                                                                                                                                                                                                                                                                                                                                                                                                                                |                        |                                                              |                                  |  |
|                                                                                                                                                                                                                                                       |                                                                                                                                                                                                                                                                                                                                                                                                                                                                                                                                                                                                                                                                                                                                                                                                                                                                                                                                                                                                                                                                                                                                                                                                                                                                                                                                                                                                                                                                                                                                                                                                                                                                                                                                                                                                                                                                                                                                                                                                                                                                                                                                | Abandonme              | nt Expires 9 / 22 / 202                                      |                                  |  |
| Spud Date:                                                                                                                                                                                                                                            | Rig Relea                                                                                                                                                                                                                                                                                                                                                                                                                                                                                                                                                                                                                                                                                                                                                                                                                                                                                                                                                                                                                                                                                                                                                                                                                                                                                                                                                                                                                                                                                                                                                                                                                                                                                                                                                                                                                                                                                                                                                                                                                                                                                                                      | ase Date:              |                                                              |                                  |  |
| I hereby certify that the information                                                                                                                                                                                                                 | on above is true and complete/to the                                                                                                                                                                                                                                                                                                                                                                                                                                                                                                                                                                                                                                                                                                                                                                                                                                                                                                                                                                                                                                                                                                                                                                                                                                                                                                                                                                                                                                                                                                                                                                                                                                                                                                                                                                                                                                                                                                                                                                                                                                                                                           | e best of my knowledge | e and belief.                                                |                                  |  |
| SIGNATURE TUTUL MACO TITLE Regulatory Analyst DATE 10/13/2017                                                                                                                                                                                         |                                                                                                                                                                                                                                                                                                                                                                                                                                                                                                                                                                                                                                                                                                                                                                                                                                                                                                                                                                                                                                                                                                                                                                                                                                                                                                                                                                                                                                                                                                                                                                                                                                                                                                                                                                                                                                                                                                                                                                                                                                                                                                                                |                        |                                                              |                                  |  |
| Type or print name Patricia Dona                                                                                                                                                                                                                      |                                                                                                                                                                                                                                                                                                                                                                                                                                                                                                                                                                                                                                                                                                                                                                                                                                                                                                                                                                                                                                                                                                                                                                                                                                                                                                                                                                                                                                                                                                                                                                                                                                                                                                                                                                                                                                                                                                                                                                                                                                                                                                                                | nail address:          | PHONE <b>432-571</b>                                         | -8220                            |  |
| For State Use Only                                                                                                                                                                                                                                    |                                                                                                                                                                                                                                                                                                                                                                                                                                                                                                                                                                                                                                                                                                                                                                                                                                                                                                                                                                                                                                                                                                                                                                                                                                                                                                                                                                                                                                                                                                                                                                                                                                                                                                                                                                                                                                                                                                                                                                                                                                                                                                                                |                        |                                                              |                                  |  |
| APPROVED BY YOUNG TITLE AOJU DATE 10/23/201 Conditions of Approval (if any):                                                                                                                                                                          |                                                                                                                                                                                                                                                                                                                                                                                                                                                                                                                                                                                                                                                                                                                                                                                                                                                                                                                                                                                                                                                                                                                                                                                                                                                                                                                                                                                                                                                                                                                                                                                                                                                                                                                                                                                                                                                                                                                                                                                                                                                                                                                                |                        |                                                              |                                  |  |
| RBDMS-CHART-                                                                                                                                                                                                                                          |                                                                                                                                                                                                                                                                                                                                                                                                                                                                                                                                                                                                                                                                                                                                                                                                                                                                                                                                                                                                                                                                                                                                                                                                                                                                                                                                                                                                                                                                                                                                                                                                                                                                                                                                                                                                                                                                                                                                                                                                                                                                                                                                |                        |                                                              |                                  |  |
|                                                                                                                                                                                                                                                       |                                                                                                                                                                                                                                                                                                                                                                                                                                                                                                                                                                                                                                                                                                                                                                                                                                                                                                                                                                                                                                                                                                                                                                                                                                                                                                                                                                                                                                                                                                                                                                                                                                                                                                                                                                                                                                                                                                                                                                                                                                                                                                                                |                        |                                                              |                                  |  |