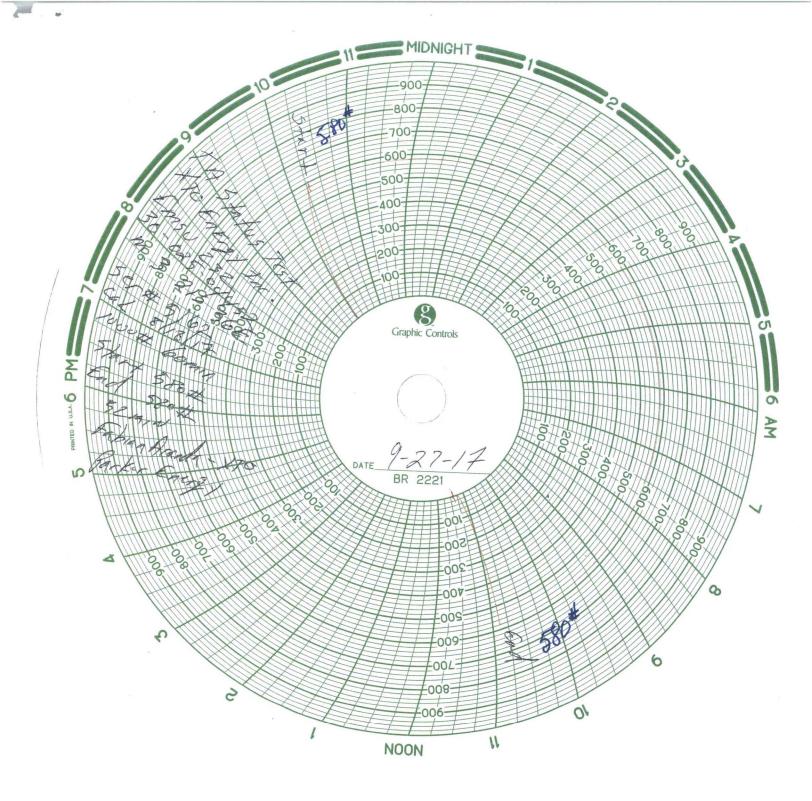

| Submit 1 Copy To Appropriate District<br>Office<br>District I                                                                                                                                                                                                                                                                                         | Energy, Minerals and Natural Resources                                                                                                                                                             |                                                                                                                  |                                                                                                              | Form C-103<br>Revised July 18, 2013                                                                         |
|-------------------------------------------------------------------------------------------------------------------------------------------------------------------------------------------------------------------------------------------------------------------------------------------------------------------------------------------------------|----------------------------------------------------------------------------------------------------------------------------------------------------------------------------------------------------|------------------------------------------------------------------------------------------------------------------|--------------------------------------------------------------------------------------------------------------|-------------------------------------------------------------------------------------------------------------|
| 1625 N. French Dr., Hobbs, NM 88240<br>District II                                                                                                                                                                                                                                                                                                    |                                                                                                                                                                                                    | Hon                                                                                                              | WELL API NO. 30-02                                                                                           | 25-04452                                                                                                    |
| 1301 W. Grand Ave., Artesia, NM 88210<br>District III                                                                                                                                                                                                                                                                                                 | OIL CONSERVATION<br>1220 South St. Fran                                                                                                                                                            | cis Dr                                                                                                           | 5. Indicate Type of L                                                                                        | .ease                                                                                                       |
| 1000 Rio Brazos Rd., Aztec, NM 87410                                                                                                                                                                                                                                                                                                                  | 1220 South St. Francis Dr.<br>Santa Fe, NM 875050C7 2 0 201                                                                                                                                        |                                                                                                                  | COSTATE X                                                                                                    | FEE                                                                                                         |
| District IV<br>1220 S. St. Francis Dr., Santa Fe, NM                                                                                                                                                                                                                                                                                                  |                                                                                                                                                                                                    | 2017                                                                                                             | 6. State Oil & Gas L                                                                                         | ease No.                                                                                                    |
| 87505<br>SUNDRY NOTIO                                                                                                                                                                                                                                                                                                                                 | CES AND REPORTS ON WELL                                                                                                                                                                            |                                                                                                                  | 7. Lease Name or Ur                                                                                          | nit Agreement Name                                                                                          |
| (DO NOT USE THIS FORM FOR PROP<br>DIFFERENT RESERVOIR. USE "APPLI<br>PROPOSALS.)                                                                                                                                                                                                                                                                      | OSALS TO DRILL OR TO DEEPEN OR                                                                                                                                                                     | FOR SUCH                                                                                                         | 8. Well Number                                                                                               | -                                                                                                           |
| 1. Type of Well: Oil Well                                                                                                                                                                                                                                                                                                                             |                                                                                                                                                                                                    |                                                                                                                  |                                                                                                              | /                                                                                                           |
| Name of Operator                                                                                                                                                                                                                                                                                                                                      |                                                                                                                                                                                                    |                                                                                                                  | 232<br>9. OGRID Number<br>005380                                                                             |                                                                                                             |
| XTO Energy, Inc.                                                                                                                                                                                                                                                                                                                                      |                                                                                                                                                                                                    |                                                                                                                  |                                                                                                              |                                                                                                             |
| 3. Address of Operator<br>200 N. Loraine, Ste. 800 Midland, TX 79701                                                                                                                                                                                                                                                                                  |                                                                                                                                                                                                    |                                                                                                                  | 10. Pool name or Wi<br>Eunice Monument;                                                                      | ldcat<br>Grayburg-San Andres                                                                                |
| 4. Well Location                                                                                                                                                                                                                                                                                                                                      |                                                                                                                                                                                                    |                                                                                                                  |                                                                                                              |                                                                                                             |
| Unit Letter M E ::                                                                                                                                                                                                                                                                                                                                    | 2970 feet from the SOUTH                                                                                                                                                                           | line and                                                                                                         | 330 feet from                                                                                                | the West line                                                                                               |
| Section 3                                                                                                                                                                                                                                                                                                                                             | Township 21S Ran                                                                                                                                                                                   | ge <b>36E</b> N                                                                                                  | IMPM Co                                                                                                      | ounty Lea                                                                                                   |
| 11. Elevation (Show whether DR, RKB, RT, GR, etc.)                                                                                                                                                                                                                                                                                                    |                                                                                                                                                                                                    |                                                                                                                  |                                                                                                              |                                                                                                             |
|                                                                                                                                                                                                                                                                                                                                                       | 3563                                                                                                                                                                                               |                                                                                                                  |                                                                                                              |                                                                                                             |
| TEMPORARILY ABANDON                                                                                                                                                                                                                                                                                                                                   |                                                                                                                                                                                                    | COMMENCE DRILLIN<br>CASING/CEMENT JOI                                                                            |                                                                                                              | P AND A                                                                                                     |
| CLOSED-LOOP SYSTEM                                                                                                                                                                                                                                                                                                                                    |                                                                                                                                                                                                    | DTHER: TA'                                                                                                       |                                                                                                              | X                                                                                                           |
| <ol> <li>Describe proposed or complete<br/>of starting any proposed work).<br/>proposed completion or recomp<br/>XTO ENERGY INC. RESPECTFULI<br/>WELL:</li> <li>09/25-09/27/2017: MIRU . POH W/</li> <li>3636' MADE 2 CMT BAILER RUNS<br/>TO 580 PSI WATCHED FOR 30 MI<br/>CASIGN TO 600 PSI FOR 30 MIN. I<br/>NMOCD NOTIFIED BUT NOT PRES</li> </ol> | SEE RULE 19.15.7.14 NMAC F<br>oletion.<br>Y SUBMITS THIS SUNDRY NOTIO<br>PROD. TUBING LD BHA. RIGGED<br>(4SKS CLASS C CMT) RIH TOC 3<br>N. PRESSURE HELD GOOD. 09/2<br>NO LEAK. RU PUMP TRUCK & CH | O WUL RAN GAUGE<br>O UP WL RAN GAUGE<br>3597. RU PMP TRK C<br>7-09/20/2017: CIRC<br>HART RECORDER RA<br>This App | ons: Attach wellbore<br>ERATIONS TO TA' TH<br>E RING TO 3700'. RI<br>CIRC 120 BBLS FW I<br>100 BBLS PKR FLUI | diagram of<br>HE REFERENCED<br>H W/ CIBP SET AT<br>PRESSURE TEST CSG<br>ID PRESSURE TEST<br>D 680 HELD GOOD |
| Spud Date:                                                                                                                                                                                                                                                                                                                                            | Rig Release                                                                                                                                                                                        | Date:                                                                                                            |                                                                                                              |                                                                                                             |
| I hereby certify that the information<br>SIGNATURE                                                                                                                                                                                                                                                                                                    | MA la Cal                                                                                                                                                                                          | est of my knowledge<br>Regulatory Analys                                                                         |                                                                                                              | ATE 10/13/2017                                                                                              |
| Type or print name PATRICIA DON                                                                                                                                                                                                                                                                                                                       | ALD E-mail                                                                                                                                                                                         | l address:                                                                                                       |                                                                                                              | HONE <b>432-571-8220</b>                                                                                    |
| For State Use Only APPROVED BY Conditions of Approval (if any):                                                                                                                                                                                                                                                                                       | ythown TITL                                                                                                                                                                                        | $\frac{\text{Ricia_donald@xt}}{E - AO/1}$                                                                        | DA                                                                                                           | те <u>10/23/20</u>                                                                                          |
| RBDMS-CHART-                                                                                                                                                                                                                                                                                                                                          |                                                                                                                                                                                                    |                                                                                                                  |                                                                                                              |                                                                                                             |