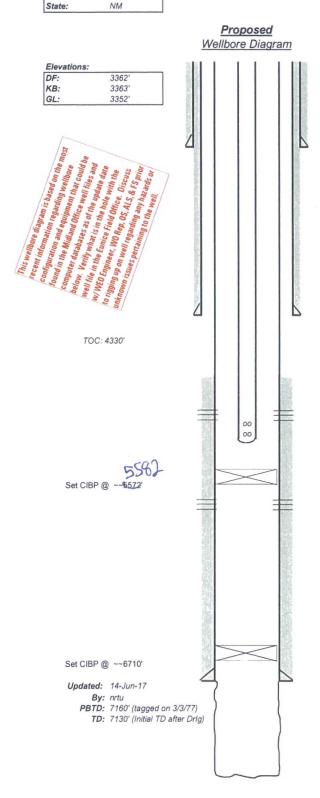

#### Surface Casing

Size: 13 3/8", 48#, H-40 Set: @ 414' With: 400 sks Hole Size: 17.25" TOC @ Surface By: Circulation

TOC: Surface By: Circulation

Perfs: 5243' - 5326' Paddock/Glorieta Status

Proposed

Perfs: Status 5682' - 5900' Blinebry Open

Production Casing
Size: 5 1/2", 14, 15.5, 17#, J-55
Set @: 6810' With: 500 Hole Size: 7 7/8" TOC: 4330' By: TS

4-3/4" Open hole
7130' Drinkard