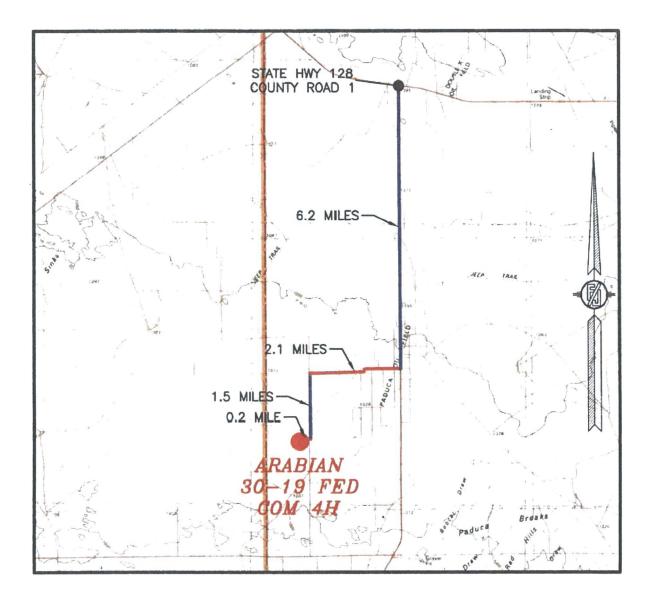

#### DIRECTIONS TO LOCATION

FROM THE INTERSECTION OF STATE HWY 128 & ORLA HWY (COUNTY ROAD 1) GO SOUTH ON ORLA HWY APPROX. 6.2 MILES TO MONSANTO ROAD, TURN RIGHT (WEST) ON MONSANTO ROAD GO APPROX 2.1 MILES TO A "T" INTERSECTION, TURN LEFT (SOUTH) ON LEASE ROAD GO APPROX 1.5 MILES TO A CALICHE ROAD ON RIGHT (WEST), TURN RIGHT (WEST) GO APPROX 0.2 MILE TO LOCATION ON LEFT (SOUTH) SIDE OF ROAD.