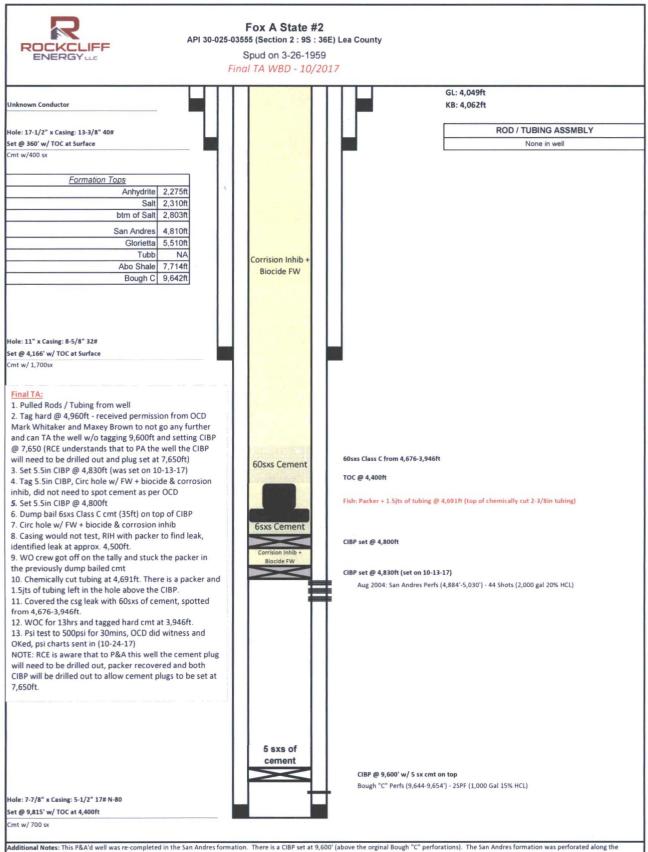

| Submit I Copy To Appropriate District                                                                                                                                                                                                                                                                                                                                                                                                                                                                                                                                                                                                                                                                                                                                            |                        | E C 102                                                           |      |  |
|----------------------------------------------------------------------------------------------------------------------------------------------------------------------------------------------------------------------------------------------------------------------------------------------------------------------------------------------------------------------------------------------------------------------------------------------------------------------------------------------------------------------------------------------------------------------------------------------------------------------------------------------------------------------------------------------------------------------------------------------------------------------------------|------------------------|-------------------------------------------------------------------|------|--|
| Submit I Copy To Appropriate District State of New Mexico<br>Office HORBS OCD (in card b) Istural Becourses                                                                                                                                                                                                                                                                                                                                                                                                                                                                                                                                                                                                                                                                      |                        | Form C-103                                                        |      |  |
| District I – (575) 393-6161<br>1625 N. French Dr., Hobbs, NM 88240                                                                                                                                                                                                                                                                                                                                                                                                                                                                                                                                                                                                                                                                                                               |                        | Revised July 18, 2013<br>WELL API NO.                             |      |  |
| District II - (575) 748-1283                                                                                                                                                                                                                                                                                                                                                                                                                                                                                                                                                                                                                                                                                                                                                     |                        | 30-025-03555                                                      |      |  |
| District III – (5/5) /48-1283     OCT 2 42017 CONSERVATION DIVISION       Bill S. First St., Artesia, NM 88210     1220 South St. Francis Dr.                                                                                                                                                                                                                                                                                                                                                                                                                                                                                                                                                                                                                                    |                        | 5. Indicate Type of Lease                                         | -    |  |
| $\frac{District IV}{1000 \text{ Rio Brazos Rd., Aztec, NM 874}} RECEIVED South St. Francis Dr. Santa Fe, NM 87505$                                                                                                                                                                                                                                                                                                                                                                                                                                                                                                                                                                                                                                                               |                        | STATE X FEE   6. State Oil & Gas Lease No.                        | -    |  |
| District IV – (505) 476-3460 <b>RECEIVED</b> Santa PC, 1910 87505<br>1220 S. St. Francis Dr., Santa Fe, NM                                                                                                                                                                                                                                                                                                                                                                                                                                                                                                                                                                                                                                                                       |                        |                                                                   |      |  |
| 87505                                                                                                                                                                                                                                                                                                                                                                                                                                                                                                                                                                                                                                                                                                                                                                            |                        | 317624                                                            |      |  |
| SUNDRY NOTICES AND REPORTS ON WELLS<br>(DO NOT USE THIS FORM FOR PROPOSALS TO DRILL OR TO DEEPEN OR PLUG BACK TO A                                                                                                                                                                                                                                                                                                                                                                                                                                                                                                                                                                                                                                                               |                        | 7. Lease Name or Unit Agreement Name                              |      |  |
| DIFFERENT RESERVOIR. USE "APPLICATION FOR PERMIT" (FORM C-101) FOR SUCH                                                                                                                                                                                                                                                                                                                                                                                                                                                                                                                                                                                                                                                                                                          |                        | FOX A STATE                                                       |      |  |
| PROPOSALS.)<br>1. Type of Well: Oil Well Gas Well Other                                                                                                                                                                                                                                                                                                                                                                                                                                                                                                                                                                                                                                                                                                                          |                        | 8. Well Number 002                                                | V    |  |
| 2. Name of Operator                                                                                                                                                                                                                                                                                                                                                                                                                                                                                                                                                                                                                                                                                                                                                              |                        | 9. OGRID Number                                                   |      |  |
| ROCKCLIFF OPERATING NEW MEXICO LLC                                                                                                                                                                                                                                                                                                                                                                                                                                                                                                                                                                                                                                                                                                                                               |                        | 371115                                                            | r    |  |
| 3. Address of Operator                                                                                                                                                                                                                                                                                                                                                                                                                                                                                                                                                                                                                                                                                                                                                           |                        | 10. Pool name or Wildcat                                          | T.   |  |
| 1301 MCKINNEY; STE 1300; HOUSTON, TX 77010                                                                                                                                                                                                                                                                                                                                                                                                                                                                                                                                                                                                                                                                                                                                       |                        | LOVING allison; SAN AN                                            | dres |  |
| 4. Well Location                                                                                                                                                                                                                                                                                                                                                                                                                                                                                                                                                                                                                                                                                                                                                                 |                        |                                                                   |      |  |
| Unit Letter H : 1980 feet from the N                                                                                                                                                                                                                                                                                                                                                                                                                                                                                                                                                                                                                                                                                                                                             | line and 66            |                                                                   | r    |  |
|                                                                                                                                                                                                                                                                                                                                                                                                                                                                                                                                                                                                                                                                                                                                                                                  | nge 36E                | NMPM County                                                       |      |  |
| 11. Elevation (Show whether DR,                                                                                                                                                                                                                                                                                                                                                                                                                                                                                                                                                                                                                                                                                                                                                  | RKB, RT, GR, etc.)     |                                                                   |      |  |
|                                                                                                                                                                                                                                                                                                                                                                                                                                                                                                                                                                                                                                                                                                                                                                                  |                        |                                                                   |      |  |
| 12. Check Appropriate Box to Indicate Na                                                                                                                                                                                                                                                                                                                                                                                                                                                                                                                                                                                                                                                                                                                                         | ature of Notice        | Report or Other Data                                              |      |  |
| 12. Check Appropriate Box to indicate Na                                                                                                                                                                                                                                                                                                                                                                                                                                                                                                                                                                                                                                                                                                                                         | ature of Notice,       | Report of Other Data                                              |      |  |
| NOTICE OF INTENTION TO: SUBSEQUENT REPORT OF:                                                                                                                                                                                                                                                                                                                                                                                                                                                                                                                                                                                                                                                                                                                                    |                        |                                                                   |      |  |
| PERFORM REMEDIAL WORK PLUG AND ABANDON                                                                                                                                                                                                                                                                                                                                                                                                                                                                                                                                                                                                                                                                                                                                           | REMEDIAL WORK          |                                                                   |      |  |
|                                                                                                                                                                                                                                                                                                                                                                                                                                                                                                                                                                                                                                                                                                                                                                                  | COMMENCE DRI           |                                                                   |      |  |
| PULL OR ALTER CASING DULTIPLE COMPL                                                                                                                                                                                                                                                                                                                                                                                                                                                                                                                                                                                                                                                                                                                                              | CASING/CEMENT          | JOB []                                                            |      |  |
|                                                                                                                                                                                                                                                                                                                                                                                                                                                                                                                                                                                                                                                                                                                                                                                  |                        |                                                                   |      |  |
| OTHER:                                                                                                                                                                                                                                                                                                                                                                                                                                                                                                                                                                                                                                                                                                                                                                           | OTHER: FINAL           |                                                                   |      |  |
| 13. Describe proposed or completed operations. (Clearly state all p                                                                                                                                                                                                                                                                                                                                                                                                                                                                                                                                                                                                                                                                                                              |                        |                                                                   |      |  |
| of starting any proposed work). SEE RULE 19.15.7.14 NMAC                                                                                                                                                                                                                                                                                                                                                                                                                                                                                                                                                                                                                                                                                                                         | C. For Multiple Con    | npletions: Attach wellbore diagram of                             |      |  |
| proposed completion or recompletion.                                                                                                                                                                                                                                                                                                                                                                                                                                                                                                                                                                                                                                                                                                                                             |                        |                                                                   |      |  |
| Final TA:                                                                                                                                                                                                                                                                                                                                                                                                                                                                                                                                                                                                                                                                                                                                                                        |                        |                                                                   |      |  |
| 1. Pulled Rods / Tubing from well<br>2. Tag hard @ 4,960ft - received permission from OCD Mark Whitaker and Maxey Brown to not go any further and can TA the well w/o tagging 9,600ft and setting CIBP @ 7,650                                                                                                                                                                                                                                                                                                                                                                                                                                                                                                                                                                   |                        |                                                                   |      |  |
| (RCE understands that to PA the well the CIBP will need to be drilled out and plug set at 7,650ft)<br>3. Set 5.5in CIBP @ 4,830ft (was set on 10-13-17)                                                                                                                                                                                                                                                                                                                                                                                                                                                                                                                                                                                                                          |                        |                                                                   |      |  |
| 4. Tag 5.5in CIBP, Circ hole w/ FW + biocide & corrosion inhib, did not need to spot cement as per OCD                                                                                                                                                                                                                                                                                                                                                                                                                                                                                                                                                                                                                                                                           |                        |                                                                   |      |  |
| 6. Dump bail 6sxs Class C cmt (35ft) on top of CIBP                                                                                                                                                                                                                                                                                                                                                                                                                                                                                                                                                                                                                                                                                                                              |                        |                                                                   |      |  |
| 7. Circ hole w/ FW + biocide & corrosion inhib<br>8. Casing would not test, RIH with packer to find leak, identified leak at approx. 4,500ft. Abandonment Expires 10/24/2018                                                                                                                                                                                                                                                                                                                                                                                                                                                                                                                                                                                                     |                        |                                                                   |      |  |
| 9. WO crew got off on the tally and stuck the packer in the previously dump bailed cmt<br>10. Chemically cut tubing at 4,691ft. There is a packer and 1.5its of tubing left in the hole above the CIBP.                                                                                                                                                                                                                                                                                                                                                                                                                                                                                                                                                                          |                        |                                                                   |      |  |
| 11. Covered the csg leak with 60sxs of cement, spotted from 4,676-3,946ft.<br>12. WOC for 13hrs and tagged hard cmt at 3,946ft.                                                                                                                                                                                                                                                                                                                                                                                                                                                                                                                                                                                                                                                  |                        |                                                                   |      |  |
| 13. Psi test to 500psi for 30mins, OCD did witness and OKed, psi charts sent in (10-24-17)                                                                                                                                                                                                                                                                                                                                                                                                                                                                                                                                                                                                                                                                                       | recovered and both CIE | 2D will be drilled out to allow compart plugs to be set at 7.65(  | 08   |  |
| NOTE: RCE is aware that to P&A this well the cement plug will need to be drilled out, packer                                                                                                                                                                                                                                                                                                                                                                                                                                                                                                                                                                                                                                                                                     | recovered and bour cit | se will be drilled out to allow certient plugs to be set at 7,050 | JIL. |  |
|                                                                                                                                                                                                                                                                                                                                                                                                                                                                                                                                                                                                                                                                                                                                                                                  |                        |                                                                   |      |  |
| Spud Date: Rig Release Dat                                                                                                                                                                                                                                                                                                                                                                                                                                                                                                                                                                                                                                                                                                                                                       | te:                    |                                                                   |      |  |
|                                                                                                                                                                                                                                                                                                                                                                                                                                                                                                                                                                                                                                                                                                                                                                                  |                        |                                                                   |      |  |
| I handly contify that the information above is true and complete to the he                                                                                                                                                                                                                                                                                                                                                                                                                                                                                                                                                                                                                                                                                                       | st of my knowlodge     | and halisf                                                        |      |  |
| I hereby certify that the information above is true and complete to the be                                                                                                                                                                                                                                                                                                                                                                                                                                                                                                                                                                                                                                                                                                       | st of my knowledge     | and bener.                                                        |      |  |
| Truis 1 Deliver                                                                                                                                                                                                                                                                                                                                                                                                                                                                                                                                                                                                                                                                                                                                                                  |                        |                                                                   |      |  |
| SIGNATURE JAMIE A. Robinson TITLE SR R                                                                                                                                                                                                                                                                                                                                                                                                                                                                                                                                                                                                                                                                                                                                           | EGULATORY AN           | <b>IALYST</b> DATE <b>10/24/17</b>                                |      |  |
|                                                                                                                                                                                                                                                                                                                                                                                                                                                                                                                                                                                                                                                                                                                                                                                  | IPOPINSON@POCKCI       |                                                                   |      |  |
| Type or print name JAMIE A. ROBINSON E-mail address: JROBINSON@ROCKCLIFFENERGY.COM PHONE: 713-351-0534                                                                                                                                                                                                                                                                                                                                                                                                                                                                                                                                                                                                                                                                           |                        |                                                                   |      |  |
| Mal Marine Antit interitoria                                                                                                                                                                                                                                                                                                                                                                                                                                                                                                                                                                                                                                                                                                                                                     |                        |                                                                   |      |  |
| APPROVED BY: DATE DATEATATE DATE DATE DATE |                        |                                                                   |      |  |
| Conditions of Approval (if any):                                                                                                                                                                                                                                                                                                                                                                                                                                                                                                                                                                                                                                                                                                                                                 | /                      |                                                                   |      |  |
| U                                                                                                                                                                                                                                                                                                                                                                                                                                                                                                                                                                                                                                                                                                                                                                                |                        |                                                                   |      |  |
|                                                                                                                                                                                                                                                                                                                                                                                                                                                                                                                                                                                                                                                                                                                                                                                  |                        |                                                                   | 12   |  |
|                                                                                                                                                                                                                                                                                                                                                                                                                                                                                                                                                                                                                                                                                                                                                                                  |                        | r i i i i i i i i i i i i i i i i i i i                           | VD   |  |

399-3221

Processed by FREE version of Jet Scanner Lite

Additional Notes: This P&A'd well was re-completed in the San Andres formation. There is a CIBP set at 9,600' (above the orginal Bough "C" perforations). The San Andres formation was perforated along the interval 4,884-5,030' and tubing was set at 5,030'.