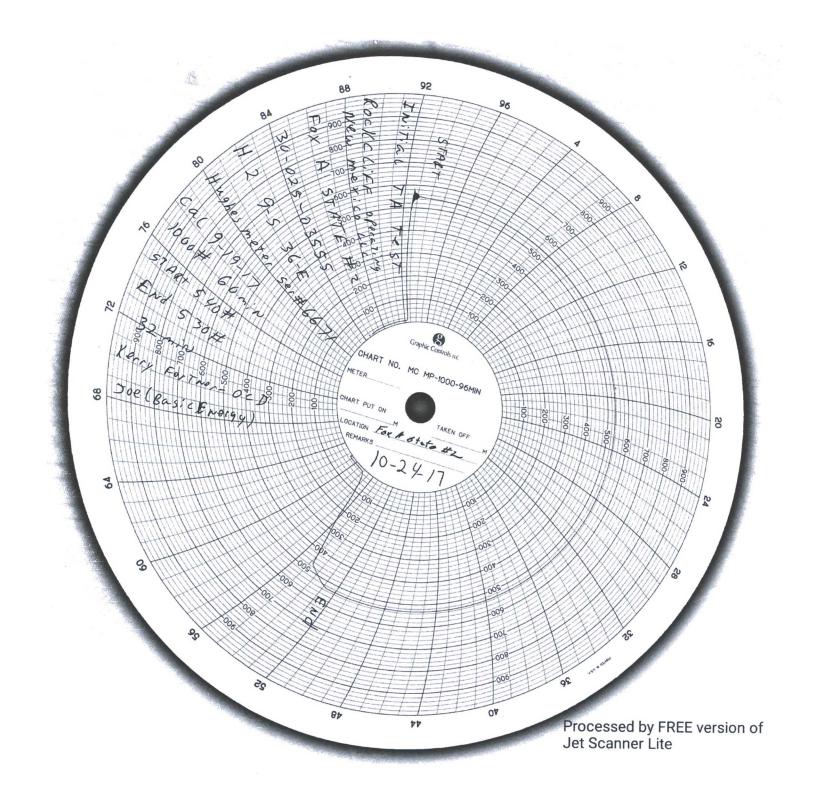

| Submit I Copy To Appropriate District                                                                                                                                                                                                                                                                                                                                                                                                                                                                                                                                                                                                                                                                                                                                            |                        | E C 102                                                           |      |  |
|----------------------------------------------------------------------------------------------------------------------------------------------------------------------------------------------------------------------------------------------------------------------------------------------------------------------------------------------------------------------------------------------------------------------------------------------------------------------------------------------------------------------------------------------------------------------------------------------------------------------------------------------------------------------------------------------------------------------------------------------------------------------------------|------------------------|-------------------------------------------------------------------|------|--|
| Submit I Copy To Appropriate District State of New Mexico<br>Office HORBS OCD (in card b) Istural Becourses                                                                                                                                                                                                                                                                                                                                                                                                                                                                                                                                                                                                                                                                      |                        | Form C-103                                                        |      |  |
| District I – (575) 393-6161<br>1625 N. French Dr., Hobbs, NM 88240                                                                                                                                                                                                                                                                                                                                                                                                                                                                                                                                                                                                                                                                                                               |                        | Revised July 18, 2013<br>WELL API NO.                             |      |  |
| District II - (575) 748-1283                                                                                                                                                                                                                                                                                                                                                                                                                                                                                                                                                                                                                                                                                                                                                     |                        | 30-025-03555                                                      |      |  |
| District III – (5/5) /48-1283     OCT 2 42017 CONSERVATION DIVISION       Bill S. First St., Artesia, NM 88210     1220 South St. Francis Dr.                                                                                                                                                                                                                                                                                                                                                                                                                                                                                                                                                                                                                                    |                        | 5. Indicate Type of Lease                                         | -    |  |
| $\frac{District IV}{1000 \text{ Rio Brazos Rd., Aztec, NM 874}} RECEIVED South St. Francis Dr. Santa Fe, NM 87505$                                                                                                                                                                                                                                                                                                                                                                                                                                                                                                                                                                                                                                                               |                        | STATE X FEE   6. State Oil & Gas Lease No.                        | -    |  |
| District IV – (505) 476-3460 <b>RECEIVED</b> Santa PC, 1910 87505<br>1220 S. St. Francis Dr., Santa Fe, NM                                                                                                                                                                                                                                                                                                                                                                                                                                                                                                                                                                                                                                                                       |                        |                                                                   |      |  |
| 87505                                                                                                                                                                                                                                                                                                                                                                                                                                                                                                                                                                                                                                                                                                                                                                            |                        | 317624                                                            |      |  |
| SUNDRY NOTICES AND REPORTS ON WELLS<br>(DO NOT USE THIS FORM FOR PROPOSALS TO DRILL OR TO DEEPEN OR PLUG BACK TO A                                                                                                                                                                                                                                                                                                                                                                                                                                                                                                                                                                                                                                                               |                        | 7. Lease Name or Unit Agreement Name                              |      |  |
| DIFFERENT RESERVOIR. USE "APPLICATION FOR PERMIT" (FORM C-101) FOR SUCH                                                                                                                                                                                                                                                                                                                                                                                                                                                                                                                                                                                                                                                                                                          |                        | FOX A STATE                                                       |      |  |
| PROPOSALS.)<br>1. Type of Well: Oil Well Gas Well Other                                                                                                                                                                                                                                                                                                                                                                                                                                                                                                                                                                                                                                                                                                                          |                        | 8. Well Number 002                                                | V    |  |
| 2. Name of Operator                                                                                                                                                                                                                                                                                                                                                                                                                                                                                                                                                                                                                                                                                                                                                              |                        | 9. OGRID Number                                                   |      |  |
| ROCKCLIFF OPERATING NEW MEXICO LLC                                                                                                                                                                                                                                                                                                                                                                                                                                                                                                                                                                                                                                                                                                                                               |                        | 371115                                                            | r    |  |
| 3. Address of Operator                                                                                                                                                                                                                                                                                                                                                                                                                                                                                                                                                                                                                                                                                                                                                           |                        | 10. Pool name or Wildcat                                          | T.   |  |
| 1301 MCKINNEY; STE 1300; HOUSTON, TX 77010                                                                                                                                                                                                                                                                                                                                                                                                                                                                                                                                                                                                                                                                                                                                       |                        | LOVING allison; SAN AN                                            | dres |  |
| 4. Well Location                                                                                                                                                                                                                                                                                                                                                                                                                                                                                                                                                                                                                                                                                                                                                                 |                        |                                                                   |      |  |
| Unit Letter H : 1980 feet from the N                                                                                                                                                                                                                                                                                                                                                                                                                                                                                                                                                                                                                                                                                                                                             | line and 66            |                                                                   | r    |  |
|                                                                                                                                                                                                                                                                                                                                                                                                                                                                                                                                                                                                                                                                                                                                                                                  | nge 36E                | NMPM County                                                       |      |  |
| 11. Elevation (Show whether DR,                                                                                                                                                                                                                                                                                                                                                                                                                                                                                                                                                                                                                                                                                                                                                  | RKB, RT, GR, etc.)     |                                                                   |      |  |
|                                                                                                                                                                                                                                                                                                                                                                                                                                                                                                                                                                                                                                                                                                                                                                                  |                        |                                                                   |      |  |
| 12. Check Appropriate Box to Indicate Na                                                                                                                                                                                                                                                                                                                                                                                                                                                                                                                                                                                                                                                                                                                                         | ature of Notice        | Report or Other Data                                              |      |  |
| 12. Check Appropriate Box to indicate Na                                                                                                                                                                                                                                                                                                                                                                                                                                                                                                                                                                                                                                                                                                                                         | ature of Notice,       | Report of Other Data                                              |      |  |
| NOTICE OF INTENTION TO: SUBSEQUENT REPORT OF:                                                                                                                                                                                                                                                                                                                                                                                                                                                                                                                                                                                                                                                                                                                                    |                        |                                                                   |      |  |
| PERFORM REMEDIAL WORK PLUG AND ABANDON                                                                                                                                                                                                                                                                                                                                                                                                                                                                                                                                                                                                                                                                                                                                           | REMEDIAL WORK          |                                                                   |      |  |
|                                                                                                                                                                                                                                                                                                                                                                                                                                                                                                                                                                                                                                                                                                                                                                                  | COMMENCE DRI           |                                                                   |      |  |
| PULL OR ALTER CASING DULTIPLE COMPL                                                                                                                                                                                                                                                                                                                                                                                                                                                                                                                                                                                                                                                                                                                                              | CASING/CEMENT          | JOB []                                                            |      |  |
|                                                                                                                                                                                                                                                                                                                                                                                                                                                                                                                                                                                                                                                                                                                                                                                  |                        |                                                                   |      |  |
| OTHER:                                                                                                                                                                                                                                                                                                                                                                                                                                                                                                                                                                                                                                                                                                                                                                           | OTHER: FINAL           |                                                                   |      |  |
| 13. Describe proposed or completed operations. (Clearly state all p                                                                                                                                                                                                                                                                                                                                                                                                                                                                                                                                                                                                                                                                                                              |                        |                                                                   |      |  |
| of starting any proposed work). SEE RULE 19.15.7.14 NMAC                                                                                                                                                                                                                                                                                                                                                                                                                                                                                                                                                                                                                                                                                                                         | C. For Multiple Con    | npletions: Attach wellbore diagram of                             |      |  |
| proposed completion or recompletion.                                                                                                                                                                                                                                                                                                                                                                                                                                                                                                                                                                                                                                                                                                                                             |                        |                                                                   |      |  |
| Final TA:                                                                                                                                                                                                                                                                                                                                                                                                                                                                                                                                                                                                                                                                                                                                                                        |                        |                                                                   |      |  |
| 1. Pulled Rods / Tubing from well<br>2. Tag hard @ 4,960ft - received permission from OCD Mark Whitaker and Maxey Brown to not go any further and can TA the well w/o tagging 9,600ft and setting CIBP @ 7,650                                                                                                                                                                                                                                                                                                                                                                                                                                                                                                                                                                   |                        |                                                                   |      |  |
| (RCE understands that to PA the well the CIBP will need to be drilled out and plug set at 7,650ft)<br>3. Set 5.5in CIBP @ 4,830ft (was set on 10-13-17)                                                                                                                                                                                                                                                                                                                                                                                                                                                                                                                                                                                                                          |                        |                                                                   |      |  |
| 4. Tag 5.5in CIBP, Circ hole w/ FW + biocide & corrosion inhib, did not need to spot cement as per OCD                                                                                                                                                                                                                                                                                                                                                                                                                                                                                                                                                                                                                                                                           |                        |                                                                   |      |  |
| 6. Dump bail 6sxs Class C cmt (35ft) on top of CIBP                                                                                                                                                                                                                                                                                                                                                                                                                                                                                                                                                                                                                                                                                                                              |                        |                                                                   |      |  |
| 7. Circ hole w/ FW + biocide & corrosion inhib<br>8. Casing would not test, RIH with packer to find leak, identified leak at approx. 4,500ft. Abandonment Expires 10/24/2018                                                                                                                                                                                                                                                                                                                                                                                                                                                                                                                                                                                                     |                        |                                                                   |      |  |
| 9. WO crew got off on the tally and stuck the packer in the previously dump bailed cmt<br>10. Chemically cut tubing at 4,691ft. There is a packer and 1.5its of tubing left in the hole above the CIBP.                                                                                                                                                                                                                                                                                                                                                                                                                                                                                                                                                                          |                        |                                                                   |      |  |
| 11. Covered the csg leak with 60sxs of cement, spotted from 4,676-3,946ft.<br>12. WOC for 13hrs and tagged hard cmt at 3,946ft.                                                                                                                                                                                                                                                                                                                                                                                                                                                                                                                                                                                                                                                  |                        |                                                                   |      |  |
| 13. Psi test to 500psi for 30mins, OCD did witness and OKed, psi charts sent in (10-24-17)                                                                                                                                                                                                                                                                                                                                                                                                                                                                                                                                                                                                                                                                                       | recovered and both CIE | 2D will be drilled out to allow compart plugs to be set at 7.65(  | 08   |  |
| NOTE: RCE is aware that to P&A this well the cement plug will need to be drilled out, packer                                                                                                                                                                                                                                                                                                                                                                                                                                                                                                                                                                                                                                                                                     | recovered and bour cit | se will be drilled out to allow certient plugs to be set at 7,050 | JIL. |  |
|                                                                                                                                                                                                                                                                                                                                                                                                                                                                                                                                                                                                                                                                                                                                                                                  |                        |                                                                   |      |  |
| Spud Date: Rig Release Dat                                                                                                                                                                                                                                                                                                                                                                                                                                                                                                                                                                                                                                                                                                                                                       | te:                    |                                                                   |      |  |
|                                                                                                                                                                                                                                                                                                                                                                                                                                                                                                                                                                                                                                                                                                                                                                                  |                        |                                                                   |      |  |
| I handly contify that the information above is true and complete to the he                                                                                                                                                                                                                                                                                                                                                                                                                                                                                                                                                                                                                                                                                                       | st of my knowlodge     | and halisf                                                        |      |  |
| I hereby certify that the information above is true and complete to the be                                                                                                                                                                                                                                                                                                                                                                                                                                                                                                                                                                                                                                                                                                       | st of my knowledge     | and bener.                                                        |      |  |
| Truis 1 Deliver                                                                                                                                                                                                                                                                                                                                                                                                                                                                                                                                                                                                                                                                                                                                                                  |                        |                                                                   |      |  |
| SIGNATURE JAMIE A. Robinson TITLE SR R                                                                                                                                                                                                                                                                                                                                                                                                                                                                                                                                                                                                                                                                                                                                           | EGULATORY AN           | <b>IALYST</b> DATE <b>10/24/17</b>                                |      |  |
|                                                                                                                                                                                                                                                                                                                                                                                                                                                                                                                                                                                                                                                                                                                                                                                  | IPOPINSON@POCKCI       |                                                                   |      |  |
| Type or print name JAMIE A. ROBINSON E-mail address: JROBINSON@ROCKCLIFFENERGY.COM PHONE: 713-351-0534                                                                                                                                                                                                                                                                                                                                                                                                                                                                                                                                                                                                                                                                           |                        |                                                                   |      |  |
| Mal Marine Antit interitoria                                                                                                                                                                                                                                                                                                                                                                                                                                                                                                                                                                                                                                                                                                                                                     |                        |                                                                   |      |  |
| APPROVED BY: DATE DATEATATE DATE DATE DATE |                        |                                                                   |      |  |
| Conditions of Approval (if any):                                                                                                                                                                                                                                                                                                                                                                                                                                                                                                                                                                                                                                                                                                                                                 | /                      |                                                                   |      |  |
| U                                                                                                                                                                                                                                                                                                                                                                                                                                                                                                                                                                                                                                                                                                                                                                                |                        |                                                                   |      |  |
|                                                                                                                                                                                                                                                                                                                                                                                                                                                                                                                                                                                                                                                                                                                                                                                  |                        |                                                                   | 12   |  |
|                                                                                                                                                                                                                                                                                                                                                                                                                                                                                                                                                                                                                                                                                                                                                                                  |                        | r i i i i i i i i i i i i i i i i i i i                           | VD   |  |