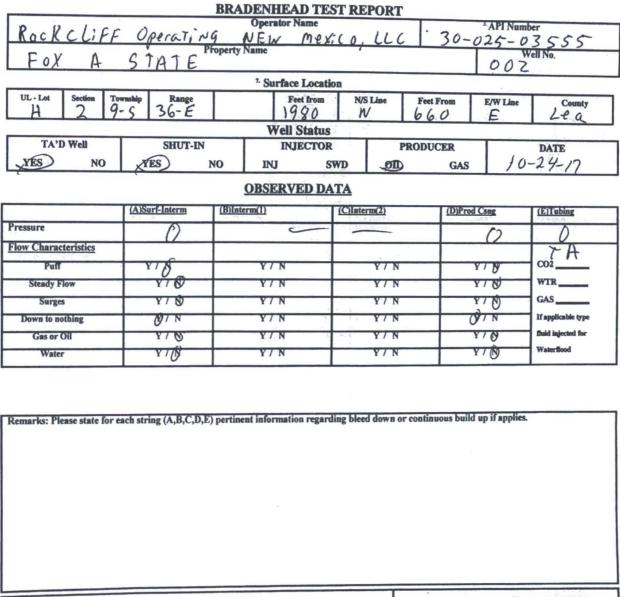

| Submit I Copy To Appropriate District                                                                                                                                                                                                                                                                                                                                                                                                                                                                                                                                                                                                                                                                                                                                            |                        | E C 102                                                           |      |  |
|----------------------------------------------------------------------------------------------------------------------------------------------------------------------------------------------------------------------------------------------------------------------------------------------------------------------------------------------------------------------------------------------------------------------------------------------------------------------------------------------------------------------------------------------------------------------------------------------------------------------------------------------------------------------------------------------------------------------------------------------------------------------------------|------------------------|-------------------------------------------------------------------|------|--|
| Submit I Copy To Appropriate District State of New Mexico<br>Office HORBS OCD (in card b) Istural Becourses                                                                                                                                                                                                                                                                                                                                                                                                                                                                                                                                                                                                                                                                      |                        | Form C-103                                                        |      |  |
| District I – (575) 393-6161<br>1625 N. French Dr., Hobbs, NM 88240                                                                                                                                                                                                                                                                                                                                                                                                                                                                                                                                                                                                                                                                                                               |                        | Revised July 18, 2013<br>WELL API NO.                             |      |  |
| District II - (575) 748-1283                                                                                                                                                                                                                                                                                                                                                                                                                                                                                                                                                                                                                                                                                                                                                     |                        | 30-025-03555                                                      |      |  |
| District III – (5/5) /48-1283     OCT 2 42017 CONSERVATION DIVISION       Bill S. First St., Artesia, NM 88210     1220 South St. Francis Dr.                                                                                                                                                                                                                                                                                                                                                                                                                                                                                                                                                                                                                                    |                        | 5. Indicate Type of Lease                                         | -    |  |
| $\frac{District IV}{1000 \text{ Rio Brazos Rd., Aztec, NM 874}} RECEIVED South St. Francis Dr. Santa Fe, NM 87505$                                                                                                                                                                                                                                                                                                                                                                                                                                                                                                                                                                                                                                                               |                        | STATE X FEE   6. State Oil & Gas Lease No.                        | -    |  |
| District IV – (505) 476-3460 <b>RECEIVED</b> Santa PC, 1910 87505<br>1220 S. St. Francis Dr., Santa Fe, NM                                                                                                                                                                                                                                                                                                                                                                                                                                                                                                                                                                                                                                                                       |                        |                                                                   |      |  |
| 87505                                                                                                                                                                                                                                                                                                                                                                                                                                                                                                                                                                                                                                                                                                                                                                            |                        | 317624                                                            |      |  |
| SUNDRY NOTICES AND REPORTS ON WELLS<br>(DO NOT USE THIS FORM FOR PROPOSALS TO DRILL OR TO DEEPEN OR PLUG BACK TO A                                                                                                                                                                                                                                                                                                                                                                                                                                                                                                                                                                                                                                                               |                        | 7. Lease Name or Unit Agreement Name                              |      |  |
| DIFFERENT RESERVOIR. USE "APPLICATION FOR PERMIT" (FORM C-101) FOR SUCH                                                                                                                                                                                                                                                                                                                                                                                                                                                                                                                                                                                                                                                                                                          |                        | FOX A STATE                                                       |      |  |
| PROPOSALS.)<br>1. Type of Well: Oil Well Gas Well Other                                                                                                                                                                                                                                                                                                                                                                                                                                                                                                                                                                                                                                                                                                                          |                        | 8. Well Number 002                                                | V    |  |
| 2. Name of Operator                                                                                                                                                                                                                                                                                                                                                                                                                                                                                                                                                                                                                                                                                                                                                              |                        | 9. OGRID Number                                                   |      |  |
| ROCKCLIFF OPERATING NEW MEXICO LLC                                                                                                                                                                                                                                                                                                                                                                                                                                                                                                                                                                                                                                                                                                                                               |                        | 371115                                                            | r    |  |
| 3. Address of Operator                                                                                                                                                                                                                                                                                                                                                                                                                                                                                                                                                                                                                                                                                                                                                           |                        | 10. Pool name or Wildcat                                          | T.   |  |
| 1301 MCKINNEY; STE 1300; HOUSTON, TX 77010                                                                                                                                                                                                                                                                                                                                                                                                                                                                                                                                                                                                                                                                                                                                       |                        | LOVING allison; SAN AN                                            | dres |  |
| 4. Well Location                                                                                                                                                                                                                                                                                                                                                                                                                                                                                                                                                                                                                                                                                                                                                                 |                        |                                                                   |      |  |
| Unit Letter H : 1980 feet from the N                                                                                                                                                                                                                                                                                                                                                                                                                                                                                                                                                                                                                                                                                                                                             | line and 66            |                                                                   | r    |  |
|                                                                                                                                                                                                                                                                                                                                                                                                                                                                                                                                                                                                                                                                                                                                                                                  | nge 36E                | NMPM County                                                       |      |  |
| 11. Elevation (Show whether DR,                                                                                                                                                                                                                                                                                                                                                                                                                                                                                                                                                                                                                                                                                                                                                  | RKB, RT, GR, etc.)     |                                                                   |      |  |
|                                                                                                                                                                                                                                                                                                                                                                                                                                                                                                                                                                                                                                                                                                                                                                                  |                        |                                                                   |      |  |
| 12. Check Appropriate Box to Indicate Na                                                                                                                                                                                                                                                                                                                                                                                                                                                                                                                                                                                                                                                                                                                                         | ature of Notice        | Report or Other Data                                              |      |  |
| 12. Check Appropriate Box to indicate Na                                                                                                                                                                                                                                                                                                                                                                                                                                                                                                                                                                                                                                                                                                                                         | ature of Notice,       | Report of Other Data                                              |      |  |
| NOTICE OF INTENTION TO: SUBSEQUENT REPORT OF:                                                                                                                                                                                                                                                                                                                                                                                                                                                                                                                                                                                                                                                                                                                                    |                        |                                                                   |      |  |
| PERFORM REMEDIAL WORK PLUG AND ABANDON                                                                                                                                                                                                                                                                                                                                                                                                                                                                                                                                                                                                                                                                                                                                           | REMEDIAL WORK          |                                                                   |      |  |
|                                                                                                                                                                                                                                                                                                                                                                                                                                                                                                                                                                                                                                                                                                                                                                                  | COMMENCE DRI           |                                                                   |      |  |
| PULL OR ALTER CASING DULTIPLE COMPL                                                                                                                                                                                                                                                                                                                                                                                                                                                                                                                                                                                                                                                                                                                                              | CASING/CEMENT          | JOB []                                                            |      |  |
|                                                                                                                                                                                                                                                                                                                                                                                                                                                                                                                                                                                                                                                                                                                                                                                  |                        |                                                                   |      |  |
| OTHER:                                                                                                                                                                                                                                                                                                                                                                                                                                                                                                                                                                                                                                                                                                                                                                           | OTHER: FINAL           |                                                                   |      |  |
| 13. Describe proposed or completed operations. (Clearly state all p                                                                                                                                                                                                                                                                                                                                                                                                                                                                                                                                                                                                                                                                                                              |                        |                                                                   |      |  |
| of starting any proposed work). SEE RULE 19.15.7.14 NMAC                                                                                                                                                                                                                                                                                                                                                                                                                                                                                                                                                                                                                                                                                                                         | C. For Multiple Con    | npletions: Attach wellbore diagram of                             |      |  |
| proposed completion or recompletion.                                                                                                                                                                                                                                                                                                                                                                                                                                                                                                                                                                                                                                                                                                                                             |                        |                                                                   |      |  |
| Final TA:                                                                                                                                                                                                                                                                                                                                                                                                                                                                                                                                                                                                                                                                                                                                                                        |                        |                                                                   |      |  |
| 1. Pulled Rods / Tubing from well<br>2. Tag hard @ 4,960ft - received permission from OCD Mark Whitaker and Maxey Brown to not go any further and can TA the well w/o tagging 9,600ft and setting CIBP @ 7,650                                                                                                                                                                                                                                                                                                                                                                                                                                                                                                                                                                   |                        |                                                                   |      |  |
| (RCE understands that to PA the well the CIBP will need to be drilled out and plug set at 7,650ft)<br>3. Set 5.5in CIBP @ 4,830ft (was set on 10-13-17)                                                                                                                                                                                                                                                                                                                                                                                                                                                                                                                                                                                                                          |                        |                                                                   |      |  |
| 4. Tag 5.5in CIBP, Circ hole w/ FW + biocide & corrosion inhib, did not need to spot cement as per OCD                                                                                                                                                                                                                                                                                                                                                                                                                                                                                                                                                                                                                                                                           |                        |                                                                   |      |  |
| 6. Dump bail 6sxs Class C cmt (35ft) on top of CIBP                                                                                                                                                                                                                                                                                                                                                                                                                                                                                                                                                                                                                                                                                                                              |                        |                                                                   |      |  |
| 7. Circ hole w/ FW + biocide & corrosion inhib<br>8. Casing would not test, RIH with packer to find leak, identified leak at approx. 4,500ft. Abandonment Expires 10/24/2018                                                                                                                                                                                                                                                                                                                                                                                                                                                                                                                                                                                                     |                        |                                                                   |      |  |
| 9. WO crew got off on the tally and stuck the packer in the previously dump bailed cmt<br>10. Chemically cut tubing at 4,691ft. There is a packer and 1.5its of tubing left in the hole above the CIBP.                                                                                                                                                                                                                                                                                                                                                                                                                                                                                                                                                                          |                        |                                                                   |      |  |
| 11. Covered the csg leak with 60sxs of cement, spotted from 4,676-3,946ft.<br>12. WOC for 13hrs and tagged hard cmt at 3,946ft.                                                                                                                                                                                                                                                                                                                                                                                                                                                                                                                                                                                                                                                  |                        |                                                                   |      |  |
| 13. Psi test to 500psi for 30mins, OCD did witness and OKed, psi charts sent in (10-24-17)                                                                                                                                                                                                                                                                                                                                                                                                                                                                                                                                                                                                                                                                                       | recovered and both CIE | 2D will be drilled out to allow compart plugs to be set at 7.65(  | 08   |  |
| NOTE: RCE is aware that to P&A this well the cement plug will need to be drilled out, packer                                                                                                                                                                                                                                                                                                                                                                                                                                                                                                                                                                                                                                                                                     | recovered and bour cit | se will be drilled out to allow certient plugs to be set at 7,050 | JIL. |  |
|                                                                                                                                                                                                                                                                                                                                                                                                                                                                                                                                                                                                                                                                                                                                                                                  |                        |                                                                   |      |  |
| Spud Date: Rig Release Dat                                                                                                                                                                                                                                                                                                                                                                                                                                                                                                                                                                                                                                                                                                                                                       | te:                    |                                                                   |      |  |
|                                                                                                                                                                                                                                                                                                                                                                                                                                                                                                                                                                                                                                                                                                                                                                                  |                        |                                                                   |      |  |
| I handly contify that the information above is true and complete to the he                                                                                                                                                                                                                                                                                                                                                                                                                                                                                                                                                                                                                                                                                                       | st of my knowlodge     | and halisf                                                        |      |  |
| I hereby certify that the information above is true and complete to the be                                                                                                                                                                                                                                                                                                                                                                                                                                                                                                                                                                                                                                                                                                       | st of my knowledge     | and bener.                                                        |      |  |
| Truis 1 Deliver                                                                                                                                                                                                                                                                                                                                                                                                                                                                                                                                                                                                                                                                                                                                                                  |                        |                                                                   |      |  |
| SIGNATURE JAMIE A. Robinson TITLE SR R                                                                                                                                                                                                                                                                                                                                                                                                                                                                                                                                                                                                                                                                                                                                           | EGULATORY AN           | <b>IALYST</b> DATE <b>10/24/17</b>                                |      |  |
|                                                                                                                                                                                                                                                                                                                                                                                                                                                                                                                                                                                                                                                                                                                                                                                  | IPOPINSON@POCKCI       |                                                                   |      |  |
| Type or print name JAMIE A. ROBINSON E-mail address: JROBINSON@ROCKCLIFFENERGY.COM PHONE: 713-351-0534                                                                                                                                                                                                                                                                                                                                                                                                                                                                                                                                                                                                                                                                           |                        |                                                                   |      |  |
| Mal Marine Antit interitoria                                                                                                                                                                                                                                                                                                                                                                                                                                                                                                                                                                                                                                                                                                                                                     |                        |                                                                   |      |  |
| APPROVED BY: DATE DATEATATE DATE DATE DATE |                        |                                                                   |      |  |
| Conditions of Approval (if any):                                                                                                                                                                                                                                                                                                                                                                                                                                                                                                                                                                                                                                                                                                                                                 | /                      |                                                                   |      |  |
| U                                                                                                                                                                                                                                                                                                                                                                                                                                                                                                                                                                                                                                                                                                                                                                                |                        |                                                                   |      |  |
|                                                                                                                                                                                                                                                                                                                                                                                                                                                                                                                                                                                                                                                                                                                                                                                  |                        |                                                                   | 12   |  |
|                                                                                                                                                                                                                                                                                                                                                                                                                                                                                                                                                                                                                                                                                                                                                                                  |                        | r i i i i i i i i i i i i i i i i i i i                           | VD   |  |

## State of New Mexico Energy, Minerals and Natural Resources Department Oil Conservation Division Hobbs District Office

| Signature:              |                              | OIL CONSERVATION DIVISION |
|-------------------------|------------------------------|---------------------------|
| The second second       |                              | Entered into RBDMS        |
| Printed name:<br>Title: |                              | Re-test                   |
| E-mail Address:         |                              |                           |
| Date: 10-24-17          | Phone:                       |                           |
| Date: 10 wy             | Witness: Kerry Furgwer - OCD |                           |