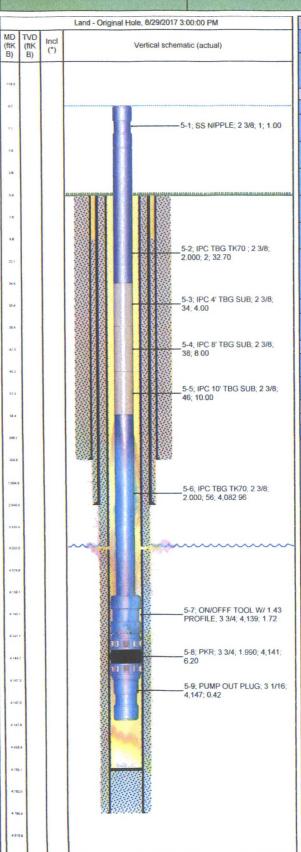

## **Tubing Summary**

| Well Name<br>CENTRAL VACUUM UNIT 099 | Lease<br>Central Vacuum Unit            | Field Name<br>Vacuum          | Business Unit<br>Mid-Continent |               |
|--------------------------------------|-----------------------------------------|-------------------------------|--------------------------------|---------------|
| Ground Elevation (ft)<br>3,975.00    | Original RKB Elevation (ft)<br>3,981.00 | Current RKB Elevation         | Mud Line Elevation (ft) Water  | er Depth (ft) |
| Current KB to Ground (ft)            | Current KB to Mud Line (ft)             | Current KB to Csg Flange (ft) | Current KB to Tubing Head (ft) |               |

| CONTRACTOR OF THE                        | g Strings                             | le-     | and Division                     |                         |                        | Date        | neth (BATO) (BIAT |              | Carpant money      | U(D)      |
|------------------------------------------|---------------------------------------|---------|----------------------------------|-------------------------|------------------------|-------------|-------------------|--------------|--------------------|-----------|
| ubing Description Planned Run?  Fubing N |                                       |         | Set Depth (MD) (ftKB)<br>4,147.6 |                         | Set Depth (TVD) (ftKB) |             |                   |              |                    |           |
| Run Da<br>3/29/2                         |                                       | Me      |                                  | al Integrit<br>/2017 00 |                        | Pull D      | ate               |              | Pull Job           |           |
| Jts                                      | Item Des                              | OD (in) | ID (in)                          | Wt (lb/ft)              | Gr                     | ade         | Top Thread        | Len (ft)     | Top (ftKB)         | Btm (ftKB |
|                                          | SS NIPPLE                             | 2 3/8   |                                  | SEATE OF                |                        |             |                   | 1.00         | 0.6                | 1         |
| 1                                        | IPC TBG<br>TK70                       | 2 3/8   | 2.000                            | 4.70                    | J-55                   |             |                   | 32.70        | 1.6                | 34        |
|                                          | IPC 4' TBG<br>SUB                     | 2 3/8   |                                  |                         |                        |             |                   | 4.00         | 34.3               | 38        |
|                                          | IPC 8' TBG<br>SUB                     | 2 3/8   |                                  |                         |                        |             |                   | 8.00         | 38.3               | 46        |
|                                          | IPC 10'<br>TBG SUB                    | 2 3/8   |                                  |                         |                        |             |                   | 10.00        | 46.3               | 56        |
| 128                                      | IPC TBG<br>TK70                       | 2 3/8   | 2.000                            | 4.70                    | J-55                   |             |                   | 4,082.9<br>6 | 56.3               | 4,139     |
|                                          | ON/OFFF<br>TOOL W/<br>1.43<br>PROFILE | 3 3/4   |                                  |                         |                        |             |                   | 1.72         | 4,139.3            | 4,141     |
|                                          | PKR                                   | 3 3/4   | 1.990                            | HOUSE.                  |                        | A PROPERTY. | RESTREE.          | 6.20         | 4,141.0            | 4,147     |
|                                          | PUMP OUT<br>PLUG                      | 3 1/16  |                                  |                         |                        |             |                   | 0.42         | 4,147.2            | 4,147     |
| Rod S                                    | Strings                               |         |                                  |                         |                        |             | F2 (5)            |              |                    |           |
| Rod De                                   | scription                             | Pla     | nned Run'                        |                         |                        | Set D       | epth (ftKB)       |              | Set Depth (TVD) (f | IKB)      |
| tun Date Run Job                         |                                       |         | Pull Date                        |                         |                        | Pull Job    |                   |              |                    |           |
| _                                        | Components                            |         |                                  |                         |                        |             |                   |              |                    |           |
| Jts                                      | Item I                                | Des     | 0                                | D (in)                  | Grade                  |             | Model             | Len (f       | ft) Top (ftKB)     | Btm (ftK  |