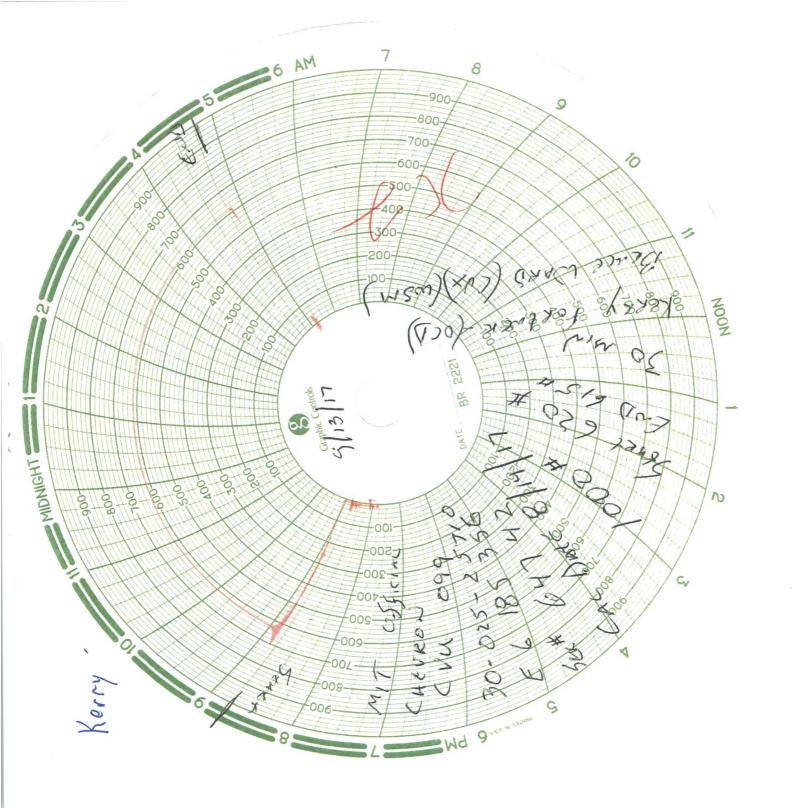

Submit 1 Copy To Appropriate District Office District 1 - (575) 393-6161 State of New Mexico Form C-103 Energy, Minerals and Natural Resources Revised July 18, 2013 1625 N. French Dr., Hobbs, NM 88240 WELL API NO. District II - (575) 748-1283 811 S First St., Artesia NM 88210 OIL CONSERVATION. 3002525710 District III - (505) 334-6178 140BBSraO Indicate Type of Lease 1000 Rio Brazos Rd, Aztec, NM 87410 anta Fe, NM 87505 District IV - (505) 476-3460 STATE X FEE 1220 S. St. Francis Dr., Santa Fe, NM 87505 OCT 27 2017 State Oil & Gas Lease No. SUNDRY NOTICES AND REPORTS ON WELLS OF THIS FORM FOR PROPOSALS TO DRILL OF REGENERAL BACK TO Lease Name or Unit Agreement Name **CENTRAL VACUUM UNIT** A DIFFERENT RESERVOIR. USE "APPLICATION FOR PERMIT" (FORM C-101) FOR SUCH Well Number PROPOSALS.) 99 Type of Well: Oil Well Gas Well Other 9. OGRID Number 4323 2. Name of Operator CHEVRON U.S.A. 3. Address of Operator 10. Pool name or Wildcat 6301 DEAUVILLE BLVD MIDLAND, TX 79706 VACUUM GRAYBURG SA 4. Well Location Unit Letter E: 1408 feet from the N line and 1211 feet from the W line **NMPM** County LEA Township 18-S Range 11. Elevation (Show whether DR, RKB, RT, GR, etc.) 3463 12. Check Appropriate Box to Indicate Nature of Notice, Report or Other Data NOTICE OF INTENTION TO: SUBSEQUENT REPORT OF: PERFORM REMEDIAL WORK PLUG AND ABANDON REMEDIAL WORK ALTERING CASING TEMPORARILY ABANDON CHANGE PLANS COMMENCE DRILLING OPNS. P AND A MULTIPLE COMPL CASING/CEMENT JOB PULL OR ALTER CASING DOWNHOLE COMMINGLE CLOSED-LOOP SYSTEM OTHER: OTHER: ANNUAL MIT TEST 13. Describe proposed or completed operations. (Clearly state all pertinent details, and give pertinent dates, including estimated date of starting any proposed work). SEE RULE 19.15.7.14 NMAC. For Multiple Completions: Attach wellbore diagram of proposed completion or recompletion. CHEVRON U.S.A. INC HAS CONDUCTED AN MIT TEST ON THE ABOVE WELL, CHART ATTACHED. \*\*PLEASE NOTE THIS TEST IS FOR UIC ANNUAL TESTING\*\* Spud Date: I hereby certify that the information above is true and complete to the best of my knowledge and belief.