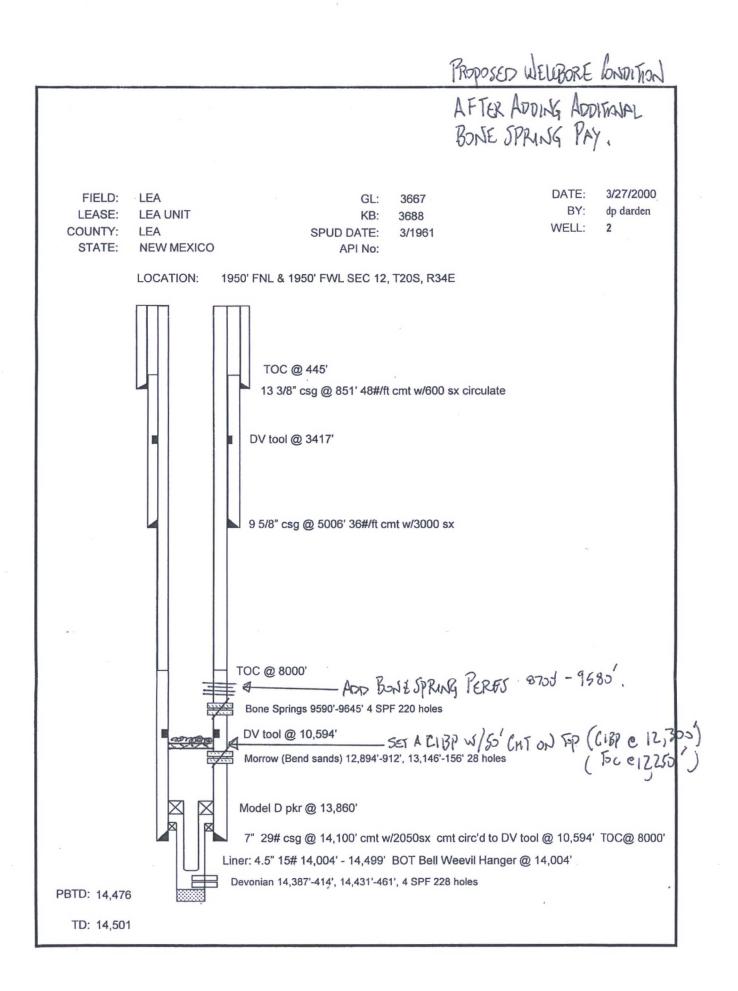

| *                                                                                                                                                                                         |                                                                                                                                                                                                                                                                                         | HO                                                                           | BPo                                                                  |                                                | 6                |  |
|-------------------------------------------------------------------------------------------------------------------------------------------------------------------------------------------|-----------------------------------------------------------------------------------------------------------------------------------------------------------------------------------------------------------------------------------------------------------------------------------------|------------------------------------------------------------------------------|----------------------------------------------------------------------|------------------------------------------------|------------------|--|
|                                                                                                                                                                                           | UNITED STATES<br>EPARTMENT OF THE INTERIOR<br>UREAU OF LAND MANAGEMENT                                                                                                                                                                                                                  | OCT                                                                          | BBS OCD<br>202017 5. Leas<br>NM                                      | FORM APPRO<br>OMB NO. 1004<br>Expires: January | 4-0137           |  |
| SUNDRY                                                                                                                                                                                    | NOTICES AND REPORTS ON V                                                                                                                                                                                                                                                                | WELLS                                                                        | 2017 5. Leas                                                         | e Serial No.<br>NM053434                       |                  |  |
| Do not use thi<br>abandoned we                                                                                                                                                            | NOTICES AND REPORTS ON V<br>is form for proposals to drill or to<br>II. Use form 3160-3 (APD) for such                                                                                                                                                                                  | re-enter an SC<br>h proposals.                                               | EIVED 6. If In                                                       | dian, Allottee or Tribe                        | Name             |  |
| SUBMIT IN TRIPLICATE - Other instructions on page 2                                                                                                                                       |                                                                                                                                                                                                                                                                                         |                                                                              |                                                                      | 7. If Unit or CA/Agreement, Name and/or No.    |                  |  |
| 1. Type of Well                                                                                                                                                                           | ner                                                                                                                                                                                                                                                                                     |                                                                              |                                                                      | Name and No.<br>UNIT 14                        | /                |  |
| 2. Name of Operator<br>LEGACY RESERVES OPERA                                                                                                                                              | K DARDEN, PE                                                                                                                                                                                                                                                                            |                                                                              | 9. API Well No.<br>30-025-30138                                      |                                                |                  |  |
| 3a. Address<br>303 W WALL ST STE 1800<br>MIDLAND, TX 79701                                                                                                                                | No. (include area code)<br>689-5200 Ext: 5237                                                                                                                                                                                                                                           | 7 10. Fie<br>LEA                                                             | 10. Field and Pool or Exploratory Area<br>LEA; DELAWARE, NORTHEAST   |                                                |                  |  |
| 4. Location of Well (Footage, Sec., T                                                                                                                                                     |                                                                                                                                                                                                                                                                                         | 11. County or Parish, State                                                  |                                                                      |                                                |                  |  |
| Sec 14 T20S R34E NENE 660                                                                                                                                                                 |                                                                                                                                                                                                                                                                                         | LEA CO COUNTY, NM                                                            |                                                                      |                                                |                  |  |
| 12. CHECK THE AF                                                                                                                                                                          | PPROPRIATE BOX(ES) TO INDIC                                                                                                                                                                                                                                                             | ATE NATURE OF                                                                | F NOTICE, REPOR                                                      | RT, OR OTHER D                                 | DATA             |  |
| TYPE OF SUBMISSION                                                                                                                                                                        | PE OF SUBMISSION TYPE OF ACTION                                                                                                                                                                                                                                                         |                                                                              |                                                                      |                                                |                  |  |
| ☑ Notice of Intent                                                                                                                                                                        | Acidize D                                                                                                                                                                                                                                                                               | eepen                                                                        | Production (Star                                                     | t/Resume)                                      | Water Shut-Off   |  |
| □ Subsequent Report                                                                                                                                                                       |                                                                                                                                                                                                                                                                                         | ydraulic Fracturing                                                          | □ Reclamation                                                        | -                                              | Vell Integrity   |  |
|                                                                                                                                                                                           |                                                                                                                                                                                                                                                                                         | ew Construction                                                              | □ Recomplete                                                         | _                                              | Other            |  |
| Final Abandonment Notice                                                                                                                                                                  |                                                                                                                                                                                                                                                                                         | lug and Abandon<br>lug Back                                                  | <ul> <li>Temporarily Aba</li> <li>Water Disposal</li> </ul>          | andon                                          |                  |  |
| following completion of the involved<br>testing has been completed. Final At<br>determined that the site is ready for fin<br>Legacy Reserves Operating, I<br>These perfs were blanked off | rk will be performed or provide the Bond No.<br>operations. If the operation results in a mult<br>bandonment Notices must be filed only after a<br>inal inspection.<br>LP will be re-opening and testing Del<br>with a CIBP and cement in the past<br>approval is granted from the BLM. | tiple completion or recon<br>all requirements, includi<br>aware perfs on the | mpletion in a new interv<br>ng reclamation, have be<br>Lea Unit #14. | al. a Form 3160-4 mu                           | st be filed once |  |
| <ol> <li>I hereby certify that the foregoing is</li> </ol>                                                                                                                                | true and correct.                                                                                                                                                                                                                                                                       |                                                                              |                                                                      |                                                |                  |  |
|                                                                                                                                                                                           | Electronic Submission #392273 veri<br>For LEGACY RESERVES OP                                                                                                                                                                                                                            | Field by the BLM Well<br>ERATING LP, sent f                                  | Information System<br>to the Hobbs                                   | 1                                              |                  |  |
| Name (Printed/Typed) D. PATRICK DARDEN, PE                                                                                                                                                |                                                                                                                                                                                                                                                                                         | Title SR. ENG                                                                | Title SR. ENGINEERING ADVISOR                                        |                                                |                  |  |
| Signature (Electronic S                                                                                                                                                                   | Submission)                                                                                                                                                                                                                                                                             | Date 10/17/20                                                                | )17                                                                  |                                                |                  |  |
|                                                                                                                                                                                           | THIS SPACE FOR FEDER                                                                                                                                                                                                                                                                    | RAL OR STATE (                                                               | OFFICE USE                                                           |                                                |                  |  |
| Approved By                                                                                                                                                                               |                                                                                                                                                                                                                                                                                         | Title                                                                        |                                                                      |                                                | Date             |  |
| nditions of approval, if any, are attache<br>tify that the applicant holds legal or equich would entitle the applicant to condu                                                           | or                                                                                                                                                                                                                                                                                      |                                                                              |                                                                      |                                                |                  |  |
|                                                                                                                                                                                           | U.S.C. Section 1212, make it a crime for any statements or representations as to any matter                                                                                                                                                                                             |                                                                              | willfully to make to any                                             | department or agency                           | of the United    |  |
| nstructions on page 2) ** OPERAT                                                                                                                                                          | OR-SUBMITTED ** OPERATO                                                                                                                                                                                                                                                                 | R-SUBMITTED **                                                               | OPERATOR-SU                                                          | IBMITTED **                                    | KZ               |  |