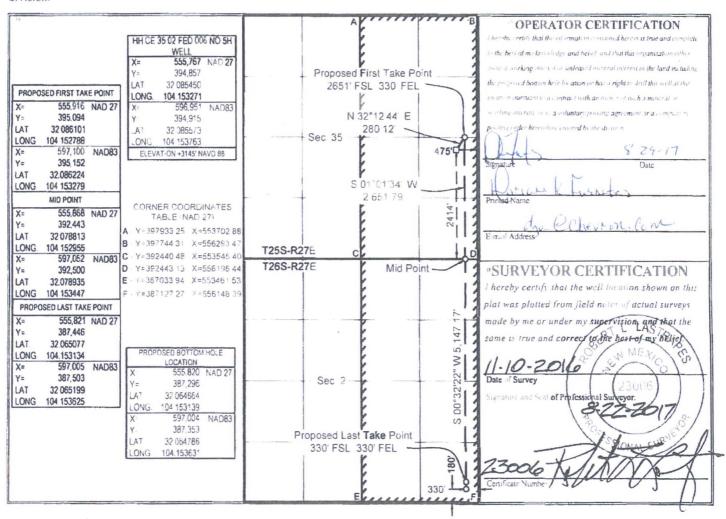

# State of New Mexico Energy, Minerals & Natural Resources Department OIL CONSERVATION DIVISION 1220 South St. Francis Dr. Santa Fe, NM 87505

Form C-102 Revised August 1, 2011 Submit one copy to appropriate District Office

☐ AMFNDED REPORT

#### WELL LOCATION AND ACREAGE DEDICATION PLAT

| API Number   |             |             |                      | Pool Code Pool Name               |               |                  |               |                |             |  |
|--------------|-------------|-------------|----------------------|-----------------------------------|---------------|------------------|---------------|----------------|-------------|--|
| 30-0         | 15-4        | 4345        | 98220                | 98220 Purple SAGE; Wolfeamp (GAS) |               |                  |               |                |             |  |
| 4 Proper     | ty Code     |             |                      | , `Pı                             | roperty Name  | ,                | , , ,         | 6.             | Well Number |  |
| 3189         | 38          |             |                      | IIII CE                           | 35 02 FED 00  | 16               |               |                | 5H          |  |
| OGR!         |             |             |                      | 8 ()                              | perator Name  |                  | 7             |                | Elevation   |  |
| 432          | 3           |             |                      | CHEVR                             | RON U.S.A. IN | C.               |               |                | 3145'       |  |
|              |             |             |                      | Sur                               | face Locat    | ion              |               |                |             |  |
| UL or lot no | Section     | Township    | Range                | Lot Idn                           | Feet from the | North/South line | Fort from the | East/West line | County      |  |
| 1            | 35          | 25 SOUTH    | 27 EAST, N.M.P.M.    |                                   | 2414'         | SOUTH            | 475'          | FAST           | EDDY        |  |
|              |             |             | Bottom H             | ole Locat                         | ion If Diffe  | erent From S     | Surface       |                |             |  |
| Ul or lot no | Section     | Township    | Range                | f.ot Idn                          | Feet from the | North/South line | Feet from the | East/West line | County      |  |
| P            | 2           | 26 SOUTH    | 27 EAST, N.M.P.M.    |                                   | 180'          | SOUTH            | 330'          | LAST           | EDDY        |  |
| Dedicated A  | cres U Joir | t or Infill | * Consolidation Code | Order No.                         |               |                  |               |                |             |  |

No allowable will be assigned to this completion until all interests have been consolidated or a non-standard unit has been approved by the division.