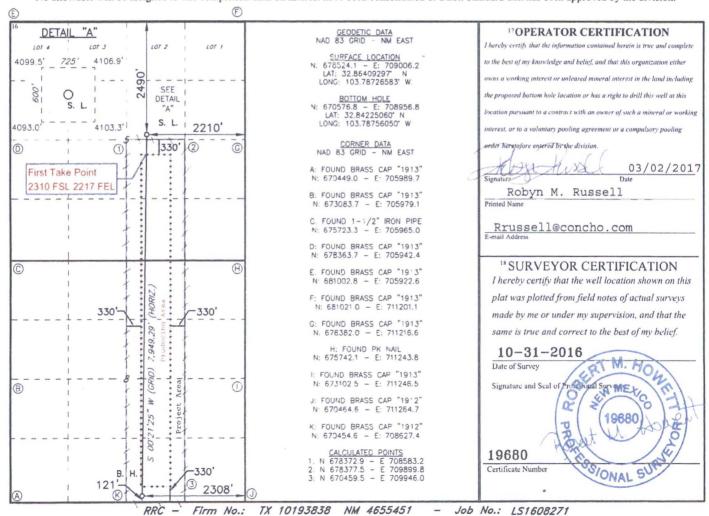

Form C-102

☐ AMENDED REPORT

District Office

## RECEIVED

WELL LOCATION AND ACREAGE DEDICATION PLAT

|                                  |            | Υ                  | LLL L               | OCATIO                 | AN AND ACK    | LAGE DEDIC             | ATIONILA      |                |                                 |        |
|----------------------------------|------------|--------------------|---------------------|------------------------|---------------|------------------------|---------------|----------------|---------------------------------|--------|
| <sup>1</sup> APl Number          |            |                    |                     | <sup>2</sup> Pool Code |               | <sup>3</sup> Pool Name |               |                |                                 |        |
| 30-025- <b>44/4</b>              |            |                    |                     | 44500                  |               | Maljamar; Yeso, West   |               |                |                                 |        |
| Property Code                    |            |                    | ZEPPO 5 FEDERAL COM |                        |               |                        |               |                | 6 Well Number<br>25H            |        |
| <sup>7</sup> OGRID NO.<br>229137 |            | COG OPERATING, LLC |                     |                        |               |                        |               |                | <sup>9</sup> Elevation<br>4100' |        |
|                                  |            |                    |                     |                        | 10 Surface 1  | Location               |               |                |                                 |        |
| UL or lot no.                    | Section    | Township           | Range               | Lot ldn                | Feet from the | North/South line       | Feet From the | East/West line |                                 | County |
| G                                | 5          | 17S                | 32E                 |                        | 2490          | NORTH                  | 2210          | EAST           |                                 | LEA    |
|                                  |            |                    | 11 ]                | Bottom I               | Hole Location | If Different Fro       | om Surface    |                |                                 |        |
| UL or lot no.                    | Section    | Township           | Range               | Lot Idn                | Feet from the | North/South line       | Feet from the | East/West linc |                                 | County |
| 0                                | 8          | 17S                | 32E                 |                        | 121           | SOUTH                  | 2308          | EAST           |                                 | LEA    |
| 12 Dedicated Acre                | s 13 Joint | or Infill 14       | Consolidation       | Code 15                | Order No.     |                        |               |                |                                 |        |
| 240                              |            |                    |                     |                        |               |                        |               |                |                                 |        |
|                                  |            |                    |                     |                        |               |                        |               |                |                                 |        |