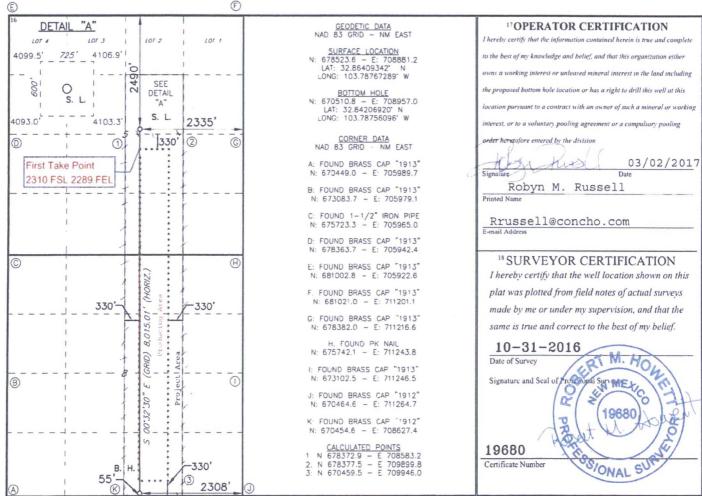

■ AMENDED REPORT

| <sup>1</sup> API Number                  |          |                    |                  | <sup>2</sup> Pool Code |               | <sup>3</sup> Pool Name |               |                |                                 |        |
|------------------------------------------|----------|--------------------|------------------|------------------------|---------------|------------------------|---------------|----------------|---------------------------------|--------|
| 30-025- <b>(4/40</b>                     |          |                    | 0                | 44500                  | )             | Maljamar; Yeso, West   |               |                |                                 |        |
| <sup>4</sup> Property Code <b>319782</b> |          |                    |                  |                        |               | FEDERAL COM            |               |                | 6 Well Number<br>15H            |        |
| 70GRID NO.<br>229137                     |          | COG OPERATING, LLC |                  |                        |               |                        |               |                | <sup>9</sup> Elevation<br>4099' |        |
|                                          |          |                    |                  |                        | 10 Surface    | e Location             |               |                |                                 |        |
| UL or lot no.                            | Section  | Townshi            | p Range          | Lot Idn                | Feet from the | North/South line       | Feet From the | East/West line |                                 | County |
| G                                        | 5        | 17S                | 32E              |                        | 2490          | NORTH                  | 2335          | EAST           |                                 | LEA    |
|                                          |          |                    | 11 ]             | Bottom F               | Hole Locatio  | on If Different Fro    | om Surface    |                |                                 |        |
| UL or lot no.                            | Section  | Townshi            | p Range          | Lot Idn                | Feet from the | North/South line       | Feet from the | East/West line |                                 | County |
| 0                                        | 8        | 17S                | 32E              |                        | 55            | SOUTH                  | 2308          | EAST           |                                 | LEA    |
| <sup>2</sup> Dedicated Acres<br>240      | 13 Joint | or Infill          | 14 Consolidation | Code 15                | Order No.     | NSL.                   | -769          | 5              |                                 |        |