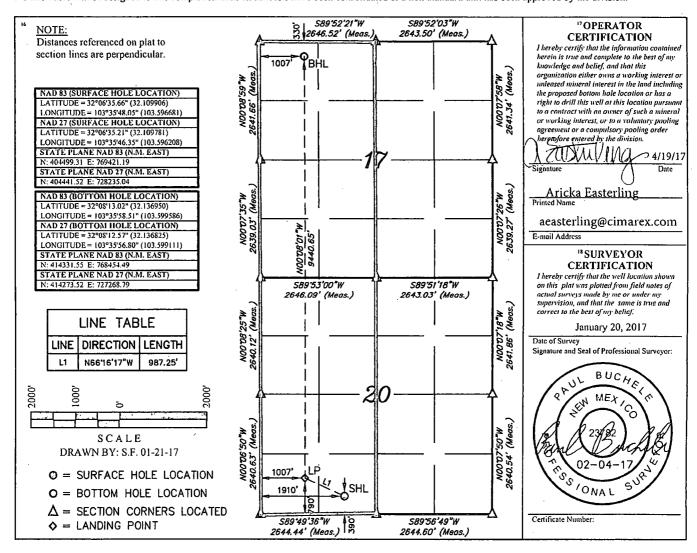

## WELL LOCATION AND ACREAGE DEDICATION PLAT

| API Number 30-025 - 44            | 136 98250 | Wildcat Wolfcamp                                   |  |
|-----------------------------------|-----------|----------------------------------------------------|--|
| Property Code 3 19795             |           | <sup>5</sup> Property Name VACA DRAW 20-17 FEDERAL |  |
| <sup>7</sup> ÖGŘÍD No./<br>215099 |           | *Operator Name<br>CIMAREX ENERGY CO.               |  |

Surface Location UL or lot no. Township Range Lot Idn North/South line East/West line N 20 25S 33E 390 SOUTH 1910 WEST LEA "Bottom Hole Location If Different From Surface UL, or lot no. Section Township Range Lot Idn Feet from the North/South line Feet from the East/West line County 33Ĕ 330 NORTH 1007 LEA D 17 25S WEST